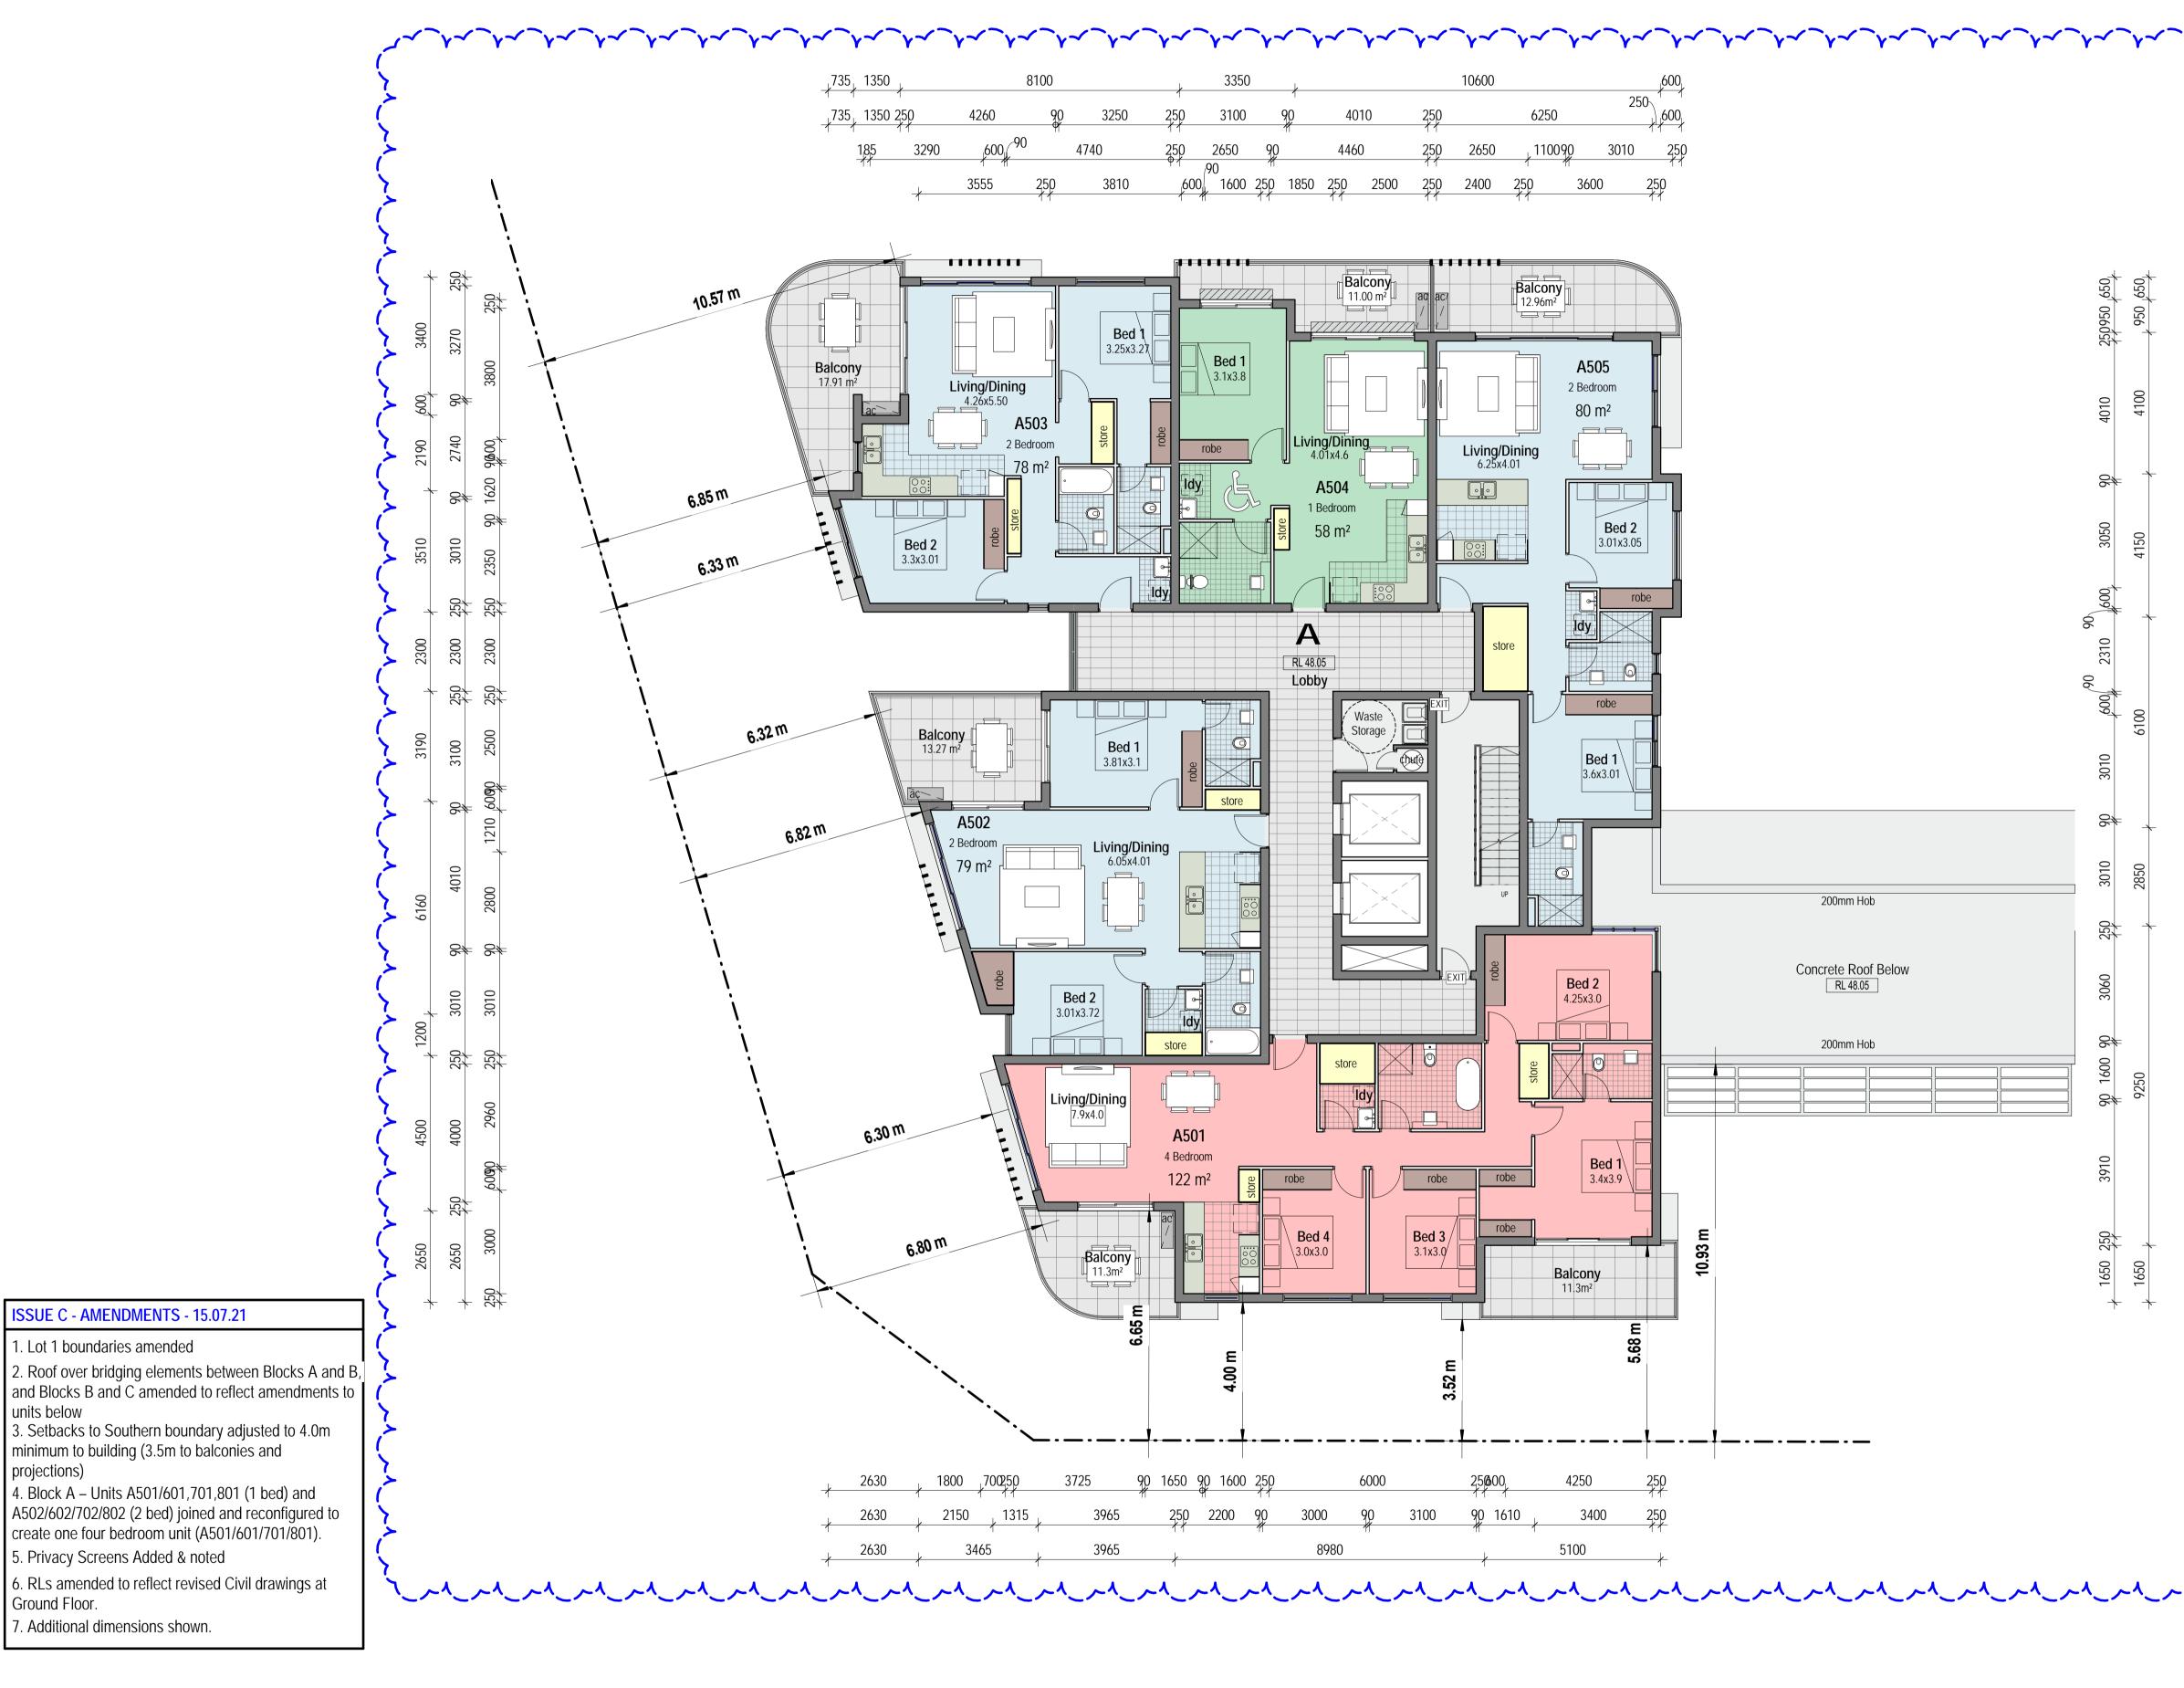

|       | 1  |
| 3250 | 250 | 3100 | 90       | 4010     | 250   |       | 6250    | L                 | 600 <sup>1</sup> | 11410 | L  |
|      | 11  |      | 11       |          | 11    |       |         | 17                |                  |       | 1  |
| 740  | 250 | 2650 | 90       | 4460     | 250   | 2650  | 110090  | 3010              | 250              | 11410 | Ŀ  |
|      |     | (90  | Ħ        |          | 11    |       | 1 11    |                   | 11               |       | t  |
| 3810 | 600 | 1600 | 250 1850 | 250 2500 | 250   | 2400  | 250 360 | )0 2 <sub>5</sub> | Q                | 12010 | I. |
|      |     | 11   | 11       |          | - 11- |       |         |                   | r                |       | 1  |



2435

16

С

0 m 1 2 m

8 20

1500

650

950



Level 05 - Block A (1)

1:200 @ A3



Do not scale, check and verify all dimensions before commencing new work, ground levels may vary due to site conditions.





| Issue | Issue descrption                                                                                        | Date       |
|-------|---------------------------------------------------------------------------------------------------------|------------|
| С     | Amendments To Address SOFAC                                                                             | 15.07.21   |
| В     | New Road Location & Sizes Adopted, Waste<br>Collection Areas Added, Units Added + General<br>Amendments | 08.07.20   |
| A     | Development Application                                                                                 | 06