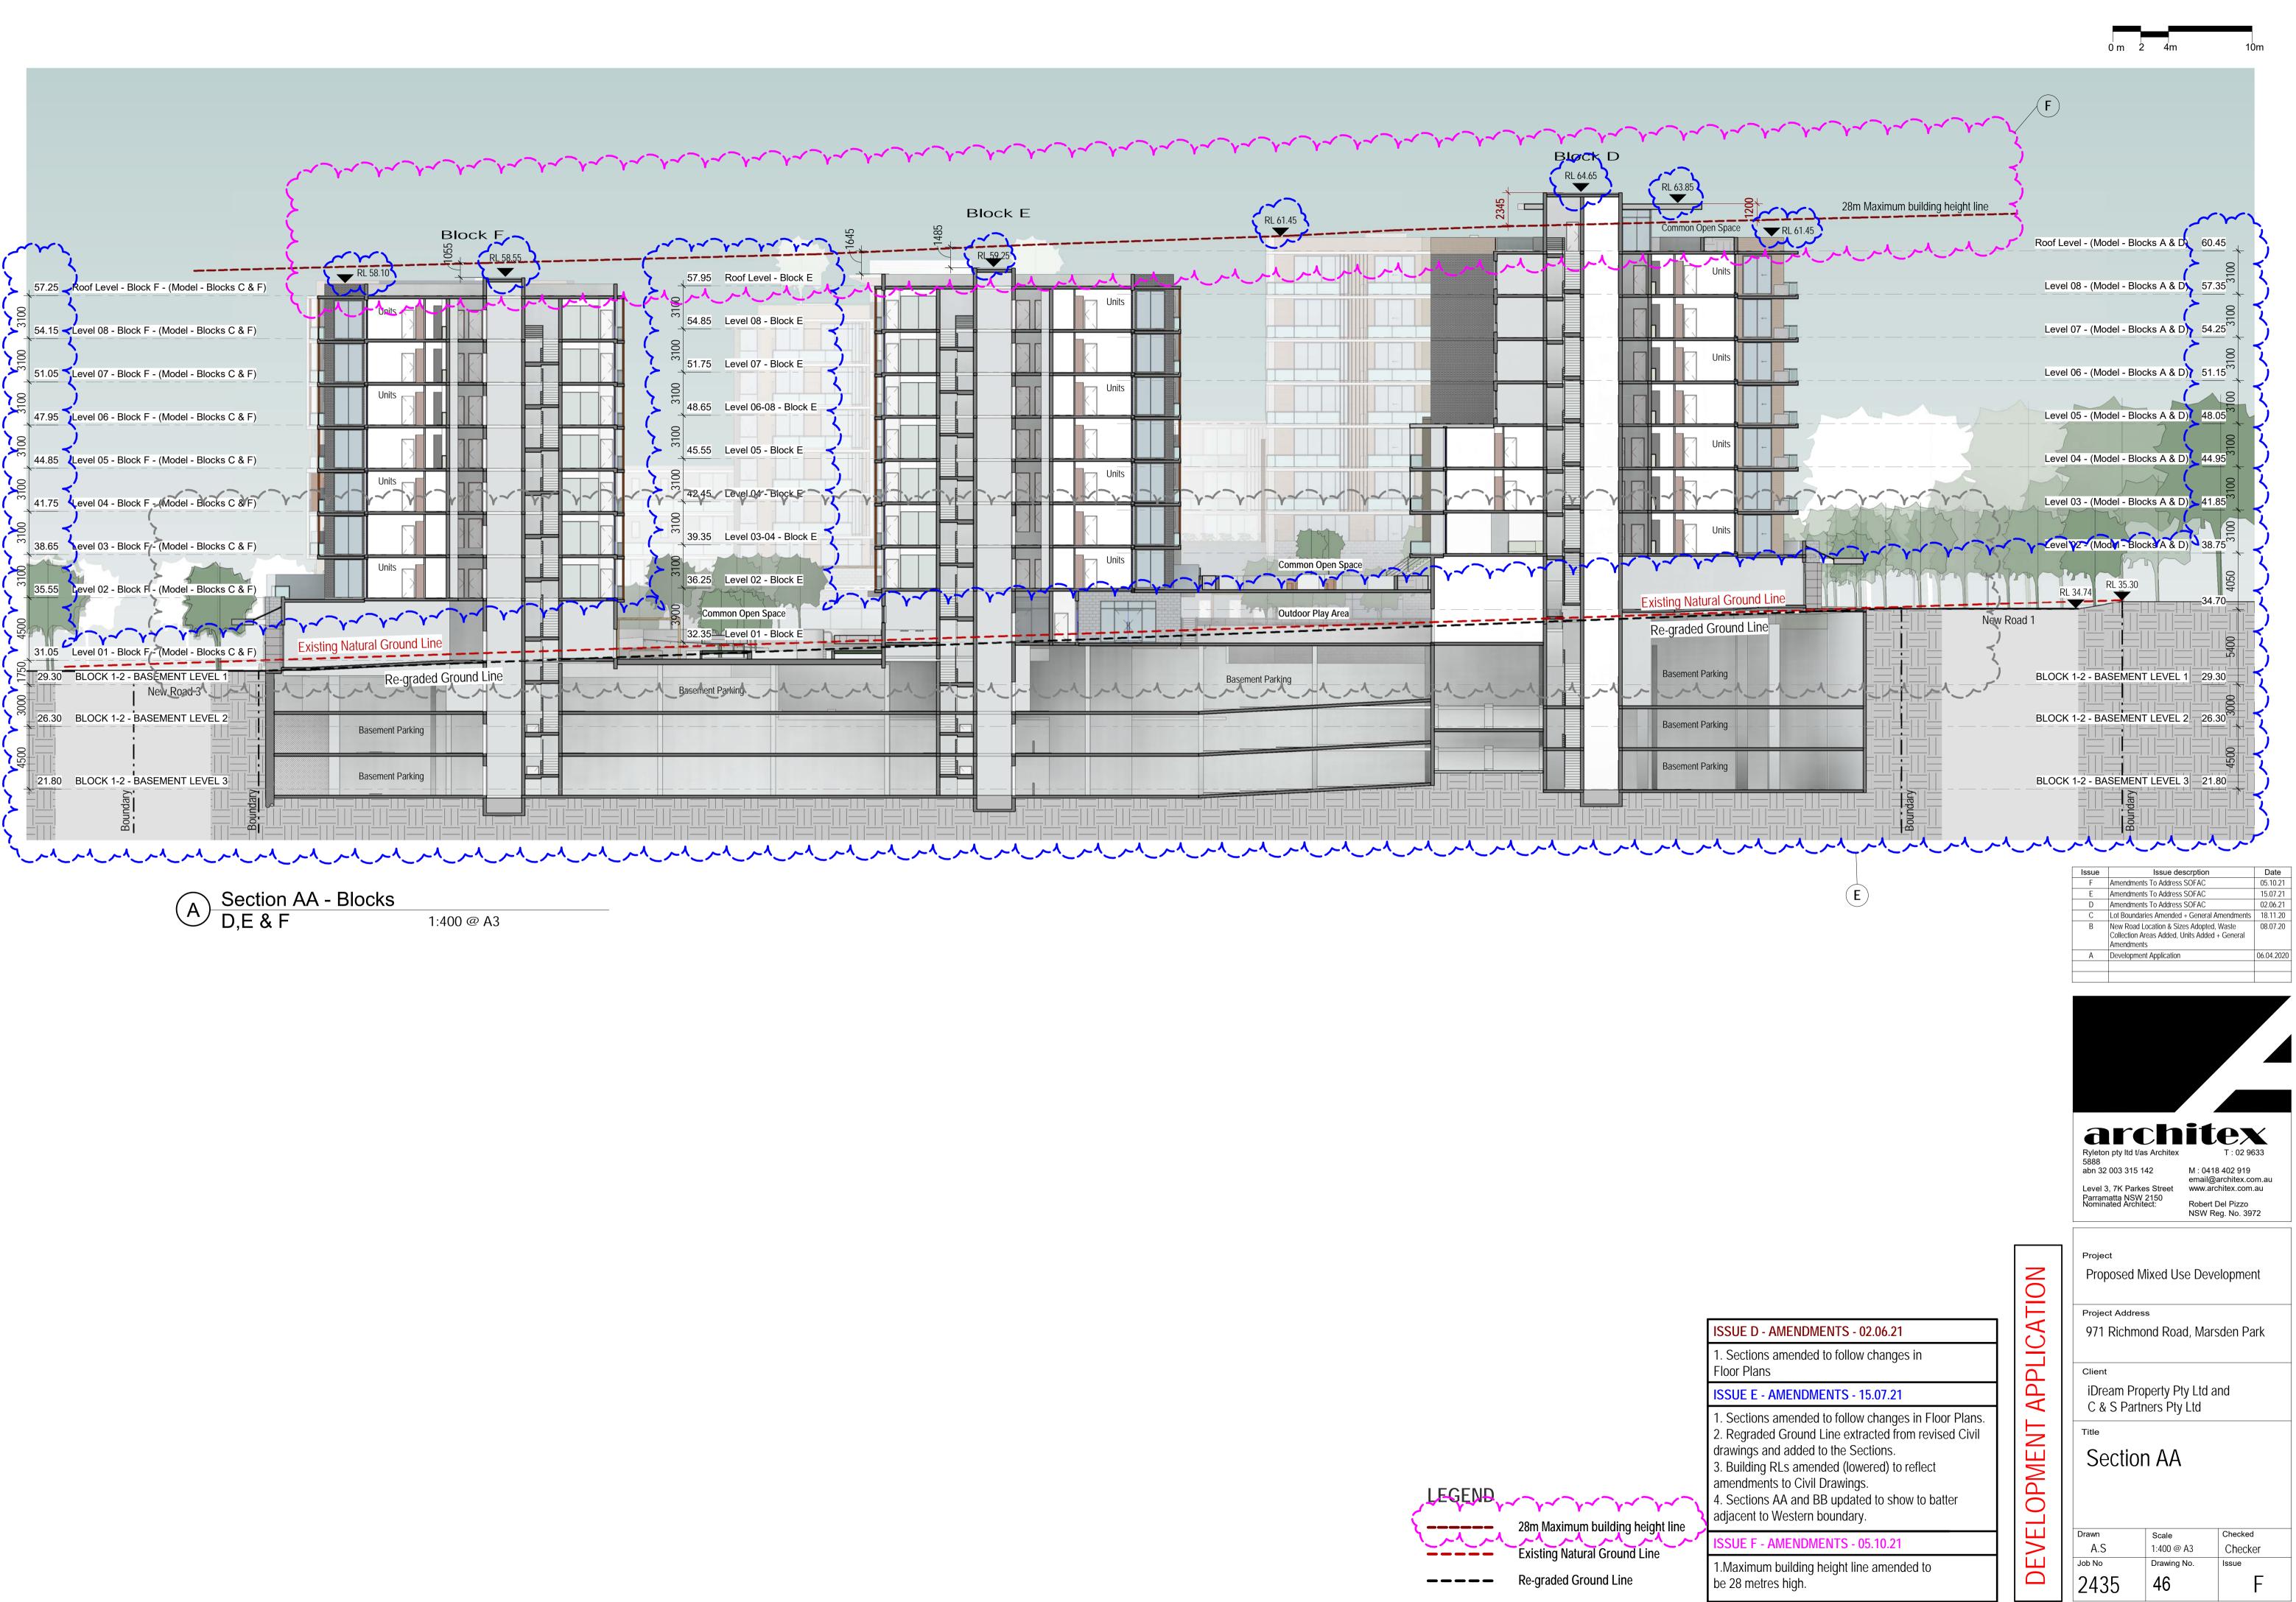

| 05.10.21   |
| E     | Amendments To Address SOFAC                                                                             | 15.07.21   |
| D     | Amendments To Address SOFAC                                                                             | 02.06.21   |
| С     | New Road Location & Sizes Adopted, Waste<br>Collection Areas Added, Units Added + General<br>Amendments | 08.07.20   |
| В     | Waste Collection bays added, Units added +<br>General Amendments                                        | 02.04.20   |
| A     | Development Application                                                                                 | 06.04.2020 |



Job No

2435

Drawing No.

45

Issue

Г

28m Maximum building height Plane











ISSUE D -1. Sections Floor Plans

**ISSUE E** -

1. Sections 2. Regrade

drawings an 3. Building F

amendmen

4. Sections

adjacent to

5. Perspex Area on Sec

SSUE F -

---- Re-graded Ground Line

28m Maximum building height line

Existing Natural Ground Line

LEGEND

γ~

\_\_\_\_\_

\_\_\_\_



architex Ryleton pty ltd t/as Architex 5888 T : 02 9633 Level 3, 7K Parkes Street Parramatta NSW 2150 Nominated Architect: Robert Dol D

Robert Del Pizzo NSW Reg. No. 3972

### Project

Proposed Mixed Use Development

Project Address

971 Richmond Road, Marsden Park

Client

**APPLICATION** 

DEVELOPMENT

iDream Property Pty Ltd and C & S Partners Pty Ltd

Title Section CC

Drawn Checked Scale A.S 1:400 @ A3 Checker Job No Drawing No. Issue 2435 Г 48

| AMENDMENTS - 02.06.21