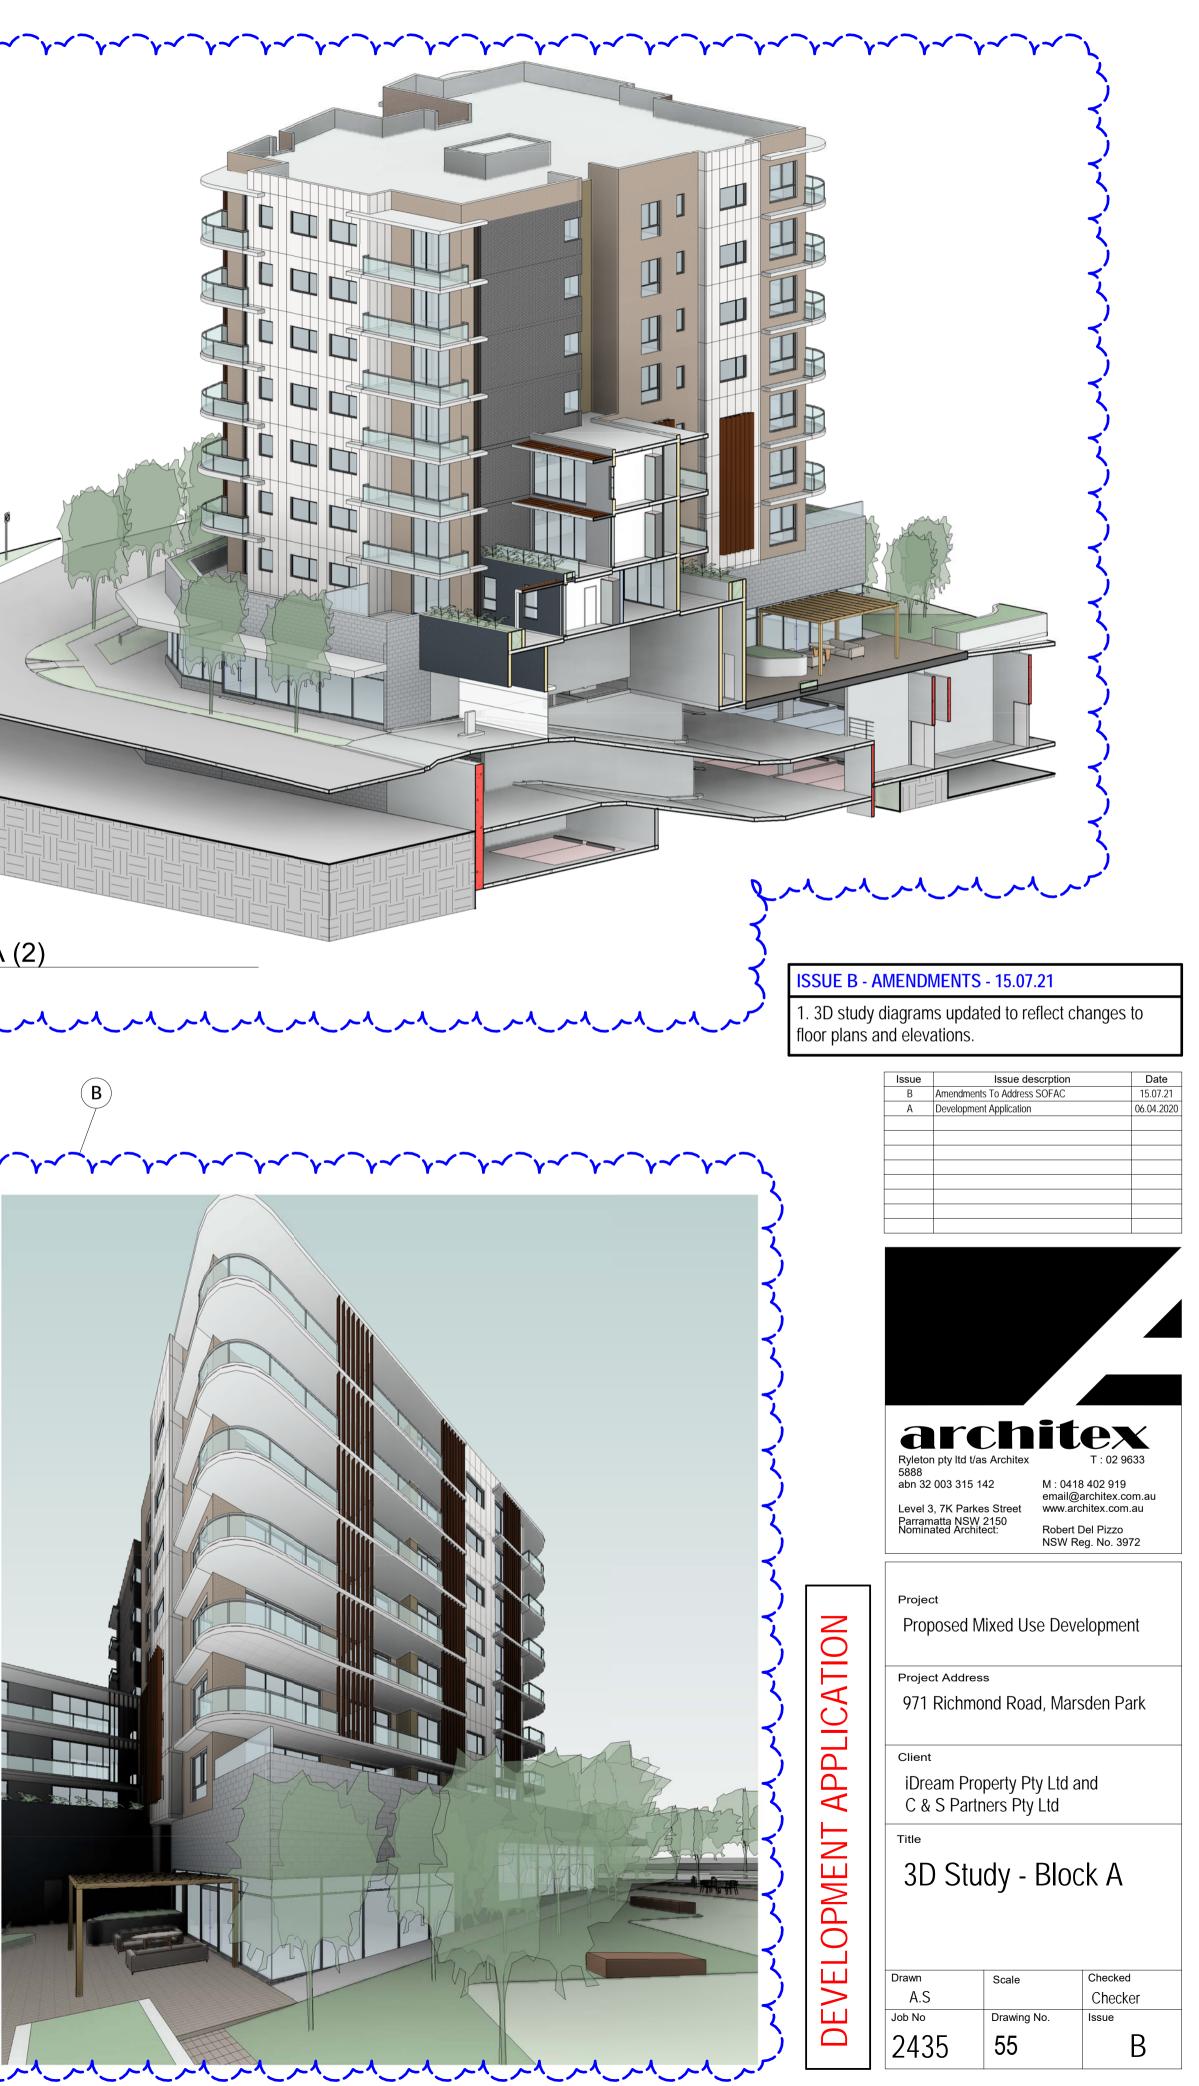

|            |
|       |                         |            |
|       |                         |            |
|       |                         |            |



architex Ryleton pty ltd t/as Architex 5888 T : 02 9633 abn 32 003 315 142 M : 0418 402 919

Level 3, 7K Parkes Street Parramatta NSW 2150 Nominated Architect:

email@architex.com.au www.architex.com.au Robert Del Pizzo NSW Reg. No. 3972

Project

Proposed Mixed Use Development

Project Address

971 Richmond Road, Marsden Park

Client

iDream Property Pty Ltd and C & S Partners Pty Ltd

Title

Post-Adaptable Layouts

| Drawn  | Scale       | Checked |
|--------|-------------|---------|
| A.S    | 1:100 @ A3  | Checker |
| Job No | Drawing No. | Issue   |
| 2435   | 54          | А       |

**APPLICATION** DEVELOPMENT























1. 3D study diagrams updated to reflect changes to floor plans and elevations.

| Issue | Issue descrption            | Date       |
|-------|-----------------------------|------------|
| В     | Amendments To Address SOFAC | 15.07.21   |
| А     | Development Application     | 06.04.2020 |
|       |                             |            |
|       |                             |            |
|       |                             |            |
|       |                             |            |
|       |                             |            |
|       |                             |            |
|       |                             |            |
|       |                             |            |



Ryleton pty ltd t/as Architex 5888 abn 32 003 315 142 T : 02 96