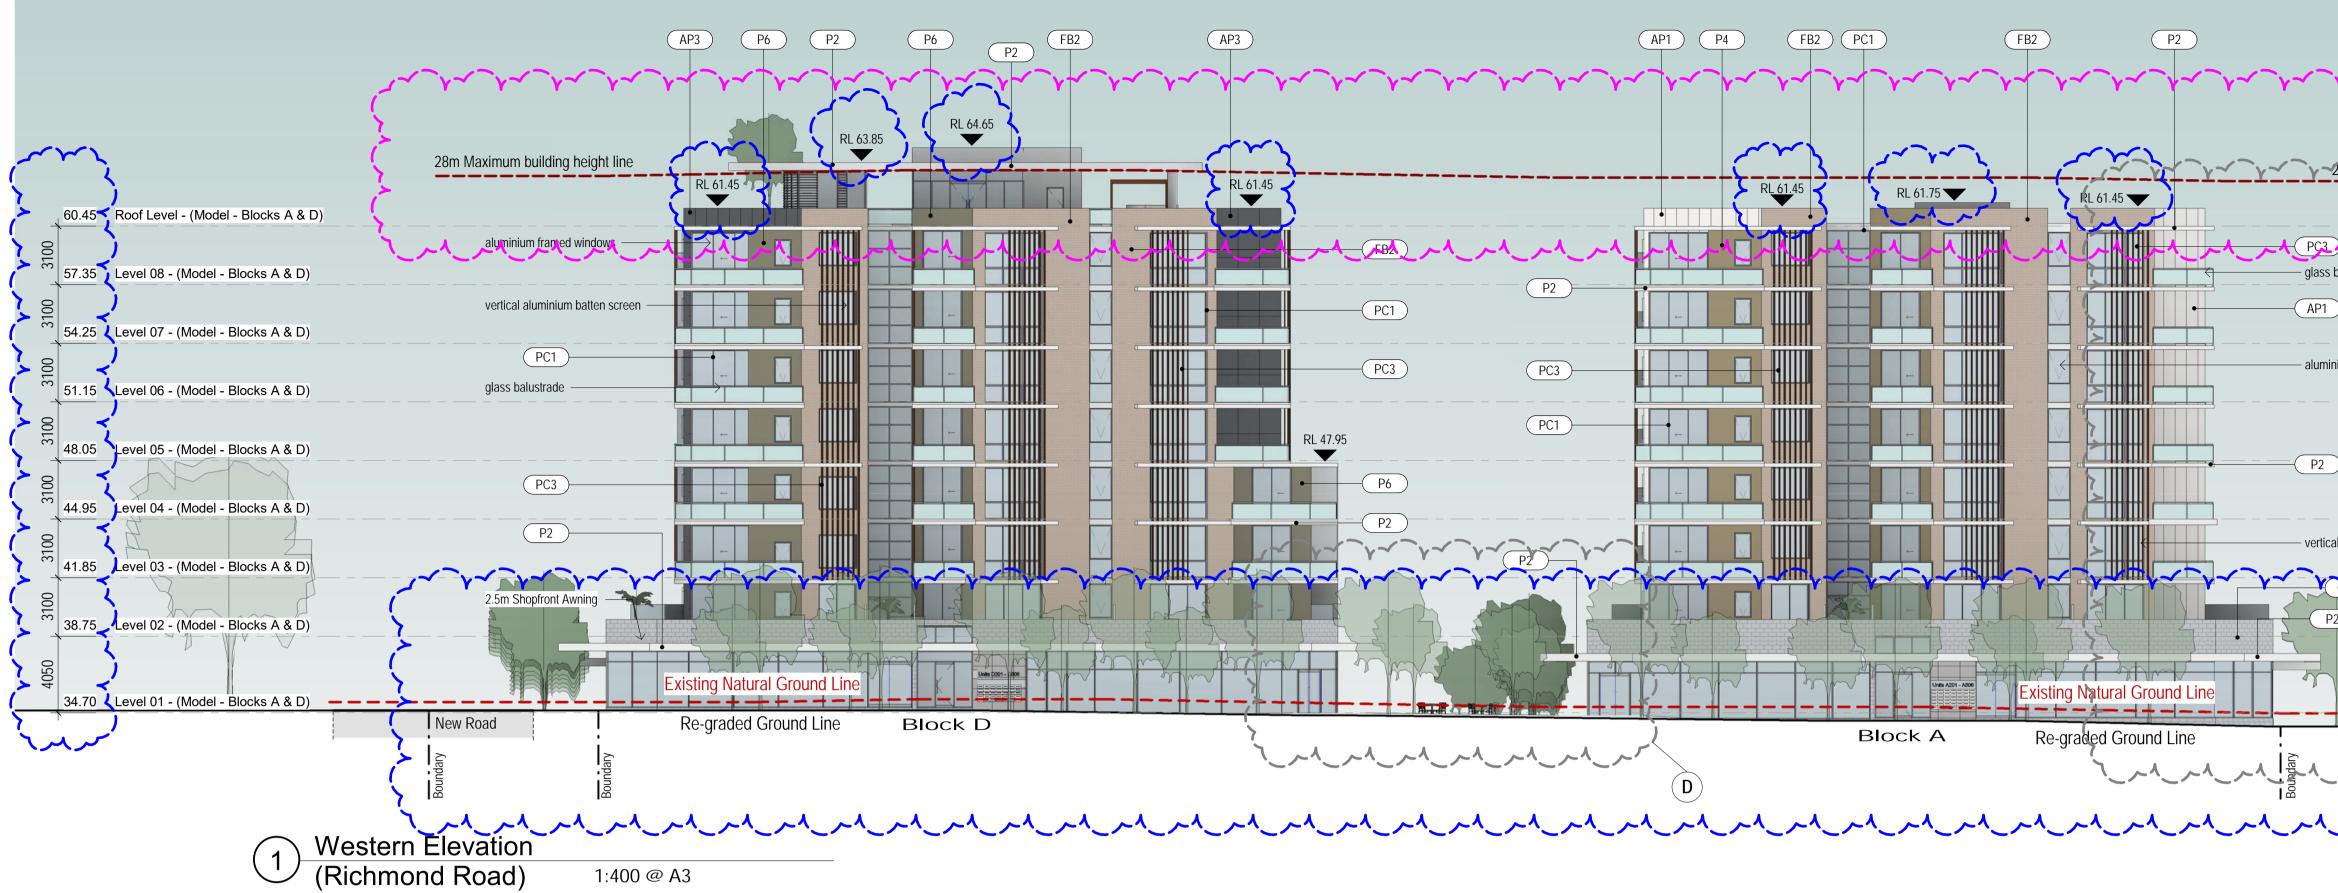

|                                                       |              |  |  |  |  |  |  |
| DEVELOPMENT APPLICATION | Roof Level - Block F  |                                                       |              |  |  |  |  |  |  |
| ш                       | Drawn                 | Scale                                                 | Checked      |  |  |  |  |  |  |
| $\geq$                  | A.S                   | 1:200 @ A3                                            | Checker      |  |  |  |  |  |  |
| Ш                       | Job No                | Drawing No.                                           | Issue        |  |  |  |  |  |  |
|                         | 2435                  | 41                                                    | C            |  |  |  |  |  |  |





# MATERIAL SCHEDULE LEGEND

| EXTERNAL | FINISHE | S SCHEDULE                           |    |                                    |     |                                                         |     |                                                              |     |                                                                     | <br> |
|----------|---------|--------------------------------------|----|------------------------------------|-----|---------------------------------------------------------|-----|--------------------------------------------------------------|-----|---------------------------------------------------------------------|------|
|          | P1      | PAINT FINISH 1<br>Dulux Endless Dusk | P4 | PAINT FINISH 4<br>Dulux Knapsack   | AP1 | SOLID ALUMINIUM PA