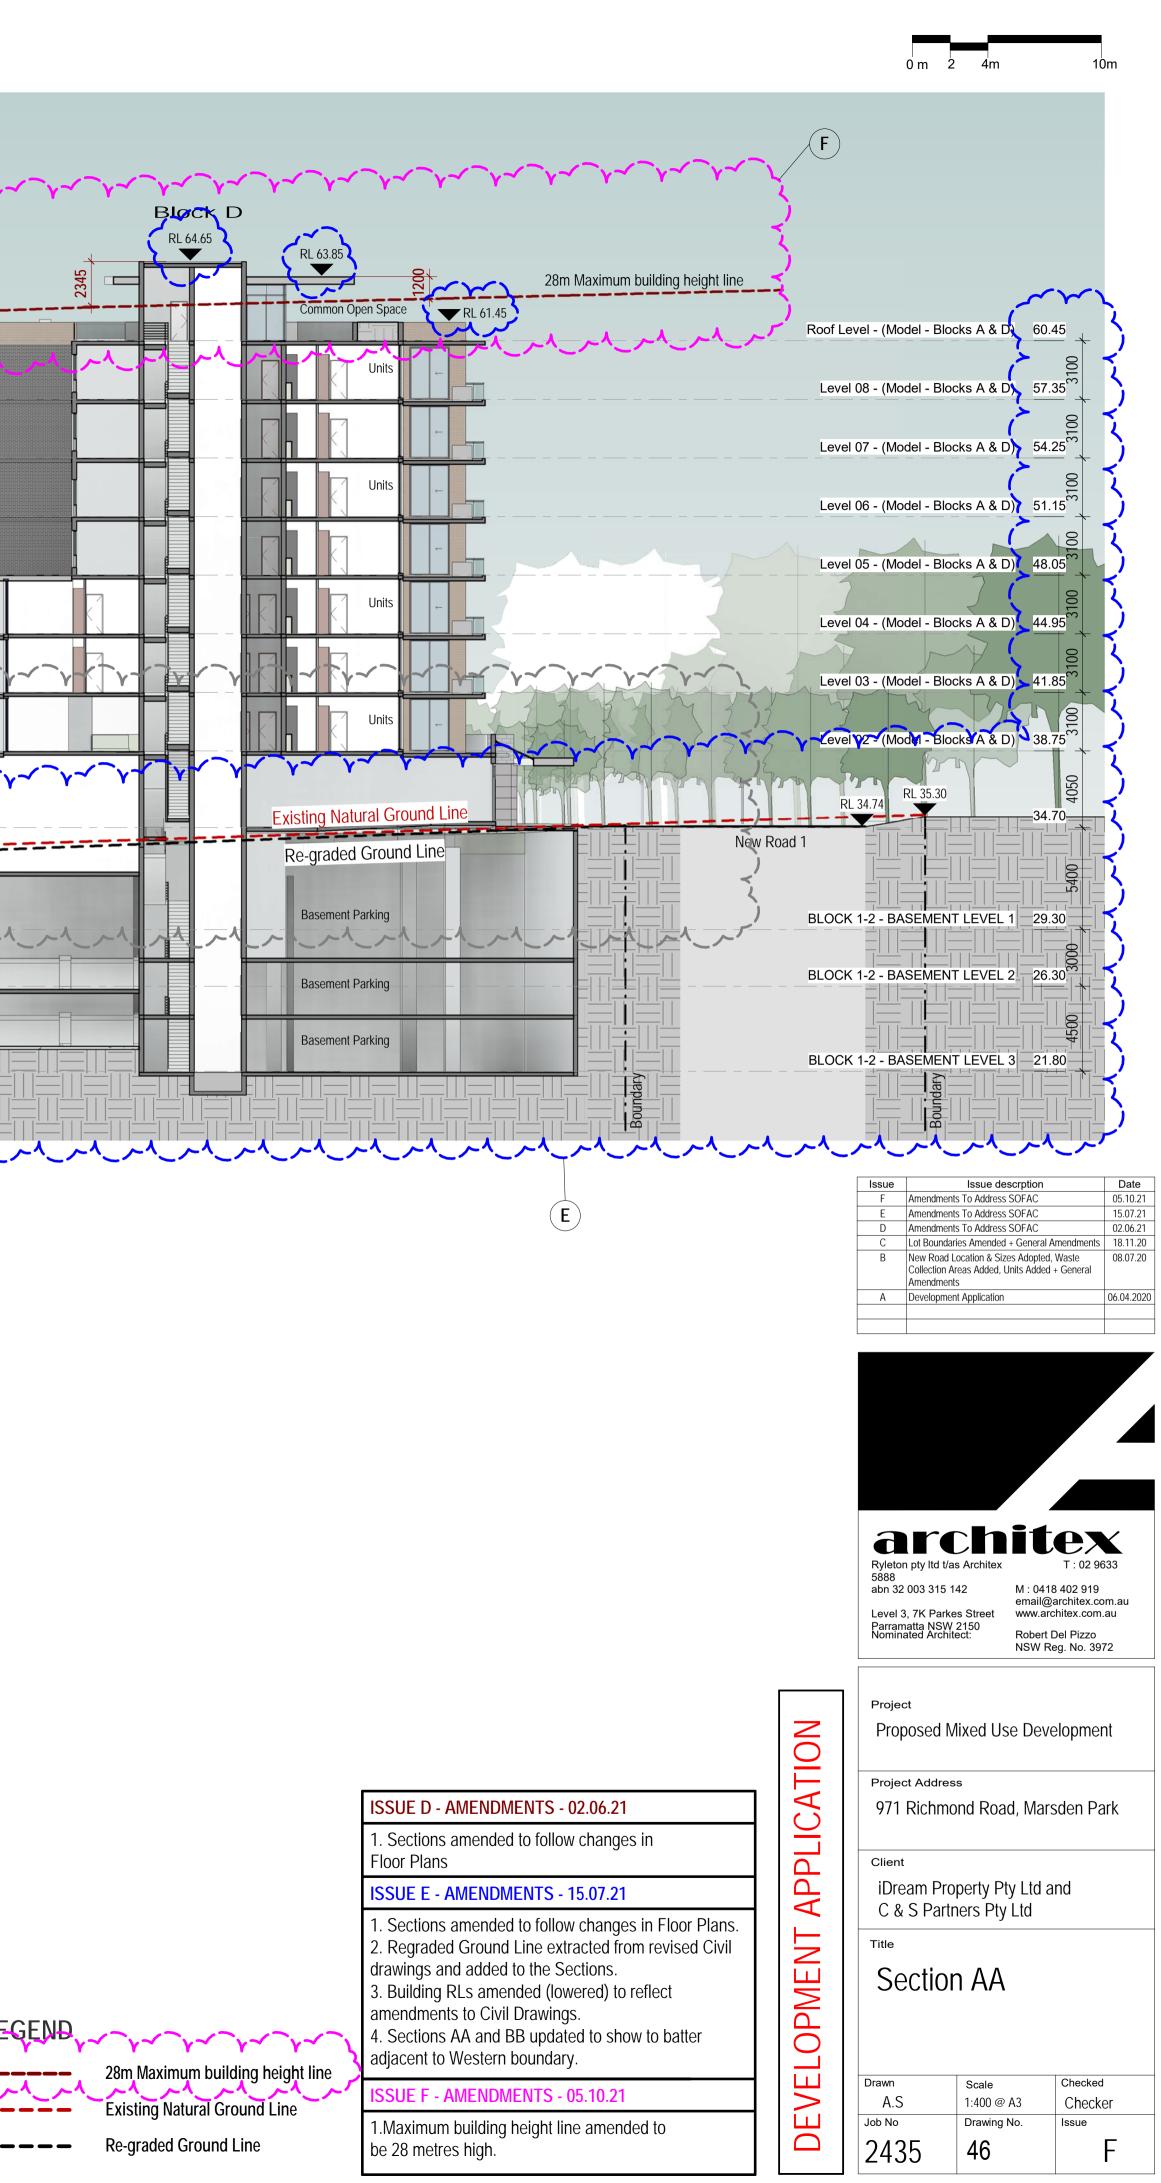

| 05.10.21   |
| E     | Amendments To Address SOFAC                                                                             | 15.07.21   |
| D     | Amendments To Address SOFAC                                                                             | 02.06.21   |
| С     | New Road Location & Sizes Adopted, Waste<br>Collection Areas Added, Units Added + General<br>Amendments | 08.07.20   |
| В     | Waste Collection bays added, Units added +<br>General Amendments                                        | 02.04.20   |
| A     | Development Application                                                                                 | 06.04.2020 |



Job No

2435

Drawing No.

45

Issue

Г

28m Maximum building height Plane











ISSUE D -1. Sections Floor Plans

**ISSUE E** -

1. Sections 2. Regrade

drawings an 3. Building F

amendmen

4. Sections

adjacent to

5. Perspex Area on Sec

SSUE F -

---- Re-graded Ground Line

28m Maximum building height line

Existing Natural Ground Line

LEGEND

γ~

\_\_\_\_\_

\_\_\_\_



architex Ryleton pty ltd t/as Architex 5888 T : 02 9633 Level 3, 7K Parkes Street Parramatta NSW 2150 Nominated Architect: Robert Dol D

Robert Del Pizzo NSW Reg. No. 3972

### Project

Proposed Mixed Use Development

Project Address

971 Richmond Road, Marsden Park

Client

**APPLICATION** 

DEVELOPMENT

iDream Property Pty Ltd and C & S Partners Pty Ltd

Title Section CC

Drawn Checked Scale A.S 1:400 @ A3 Checker Job No Drawing No. Issue 2435 Г 48

| AMENDMENTS - 02.06.21