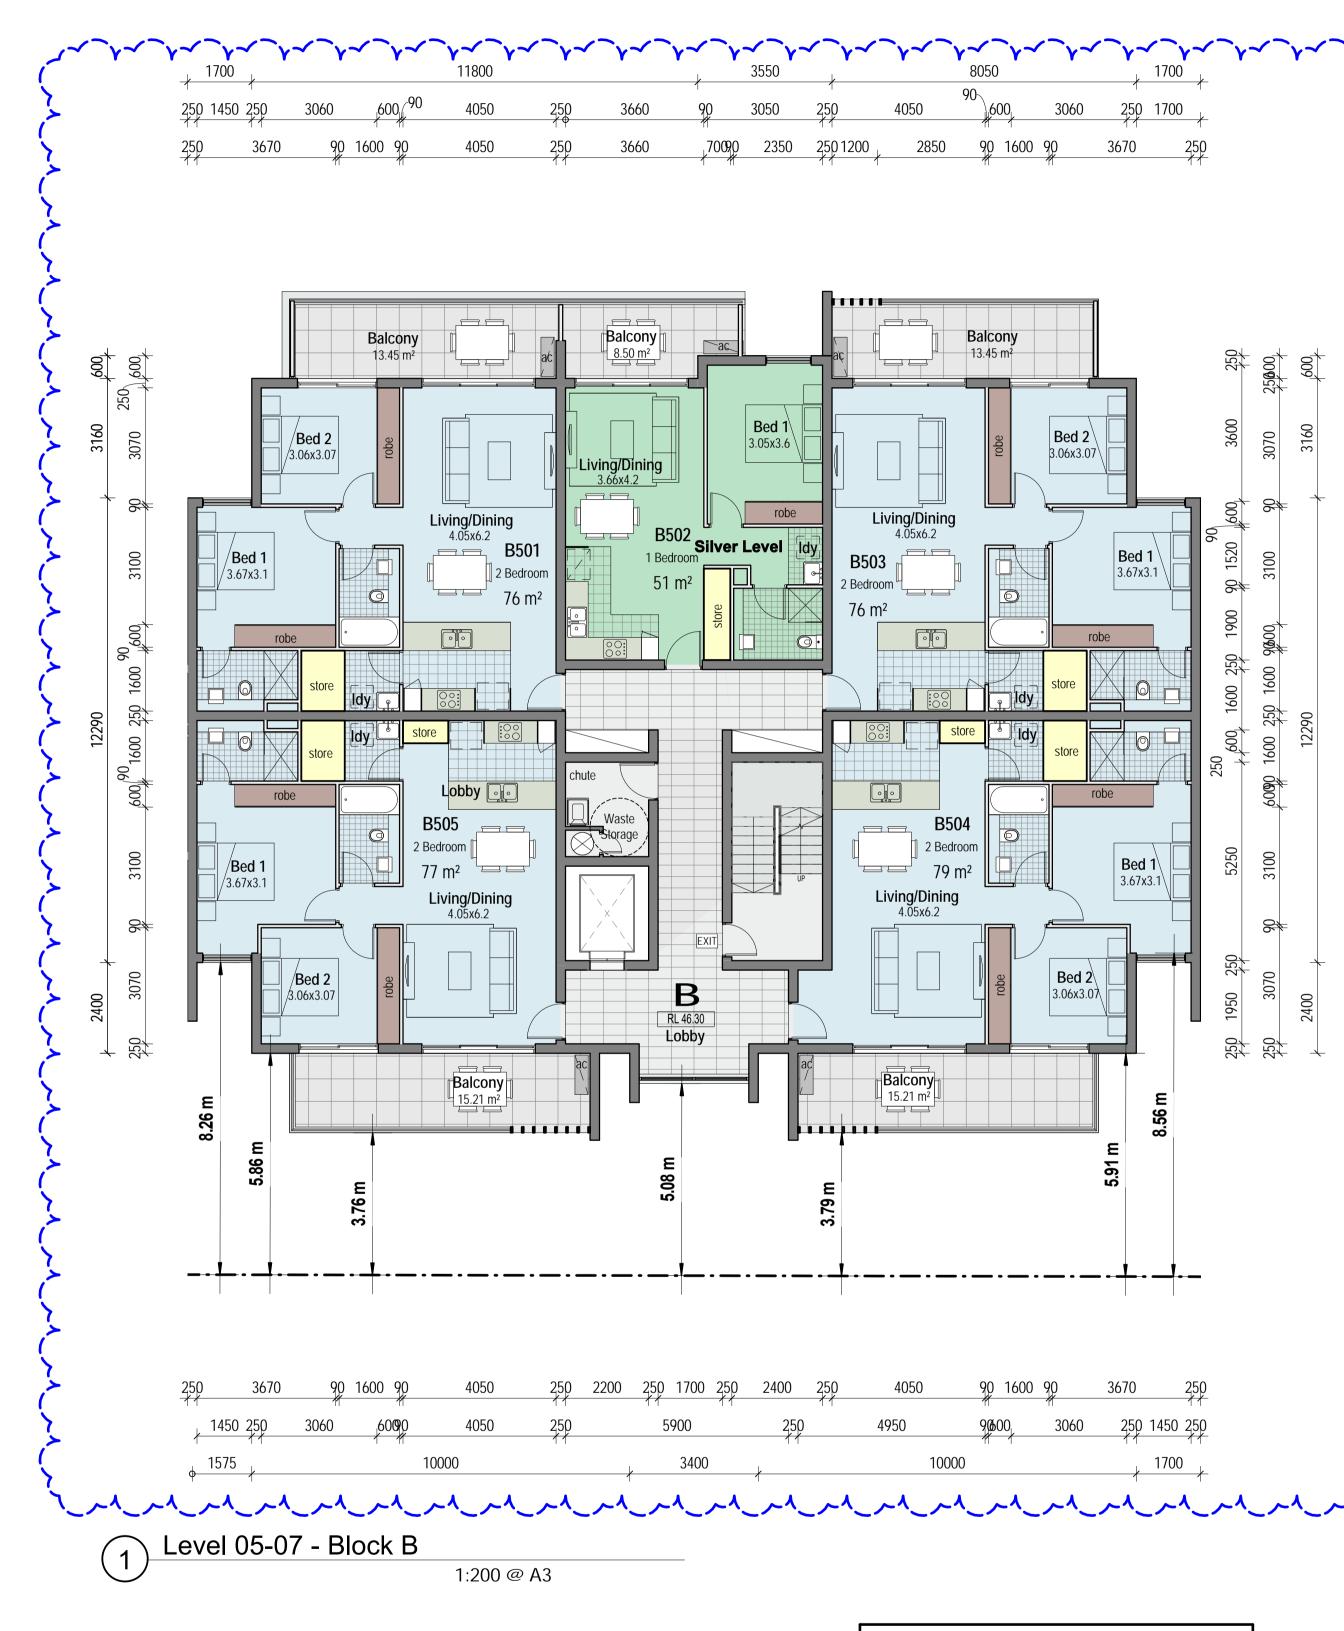

|                                                                                                         |            |
|       |                                                                                                         |            |
|       |                                                                                                         |            |



Robert Del Pizzo NSW Reg. No. 3972

Project Proposed Mixed Use Development

Project Address

971 Richmond Road, Marsden Park

Client

Title

DEVELOPMENT APPLICATION

iDream Property Pty Ltd and C & S Partners Pty Ltd

Roof Level - Block A

| Drawn  | Scale       | Checked |
|--------|-------------|---------|
| A.S    | 1:200 @ A3  | Checker |
| Job No | Drawing No. | Issue   |
| 2435   | 19          | С       |





ISSUE C - AMENDMENTS - 15.07.21 1. Lot 1 boundaries amended 2. Roof over bridging elements between Blocks A and B, and Blocks B and C amended to reflect amendments to units below 3. Setbacks to Southern boundary adjusted to 4.0m minimum to building (3.5m to balconies and projections) 4. Privacy Screens Added & noted 5. RLs amended to reflect revised Civil drawings at

Ground Floor.

6. Additional dimensions shown.

7. Block B Landscape Design amended.



1:200 @ A3

(2) Roof Level - Block B





(1) Level 02 - Block C

1:200 @ A3

minimum respectively)

Ground Floor.



Do not scale, check and verify all dimensions before commencing new work, ground levels may vary due to site conditions.





| Issue | Issue descrption