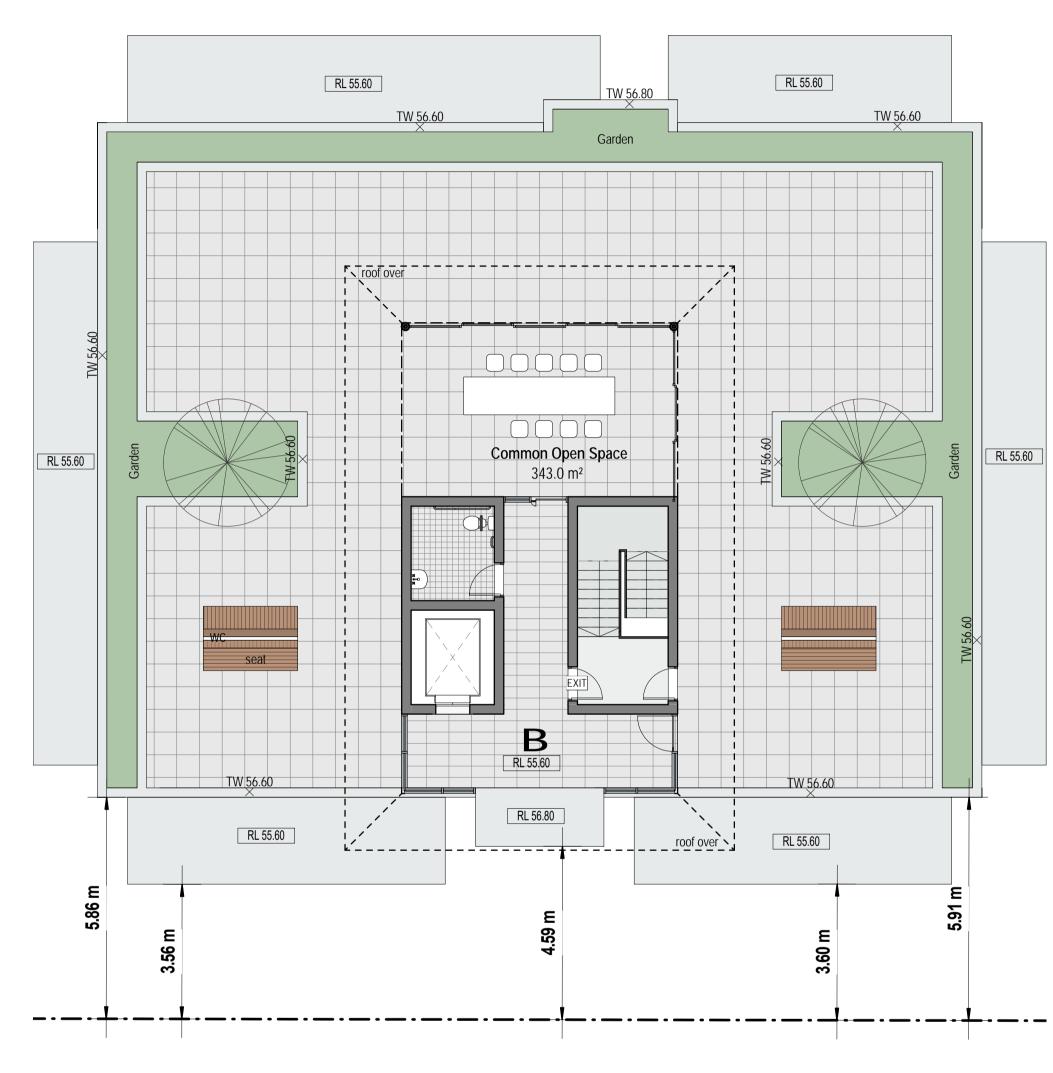

roject Address

971 Richmond Road, Marsden Park

Client

Title

DEVELOPMENT APPLICATION

iDream Property Pty Ltd and C & S Partners Pty Ltd

Roof Level - Block A

| Drawn  | Scale       | Checked |
|--------|-------------|---------|
| A.S    | 1:200 @ A3  | Checker |
| Job No | Drawing No. | Issue   |
| 2435   | 19          | С       |





ISSUE C - AMENDMENTS - 15.07.21 1. Lot 1 boundaries amended 2. Roof over bridging elements between Blocks A and B, and Blocks B and C amended to reflect amendments to units below 3. Setbacks to Southern boundary adjusted to 4.0m minimum to building (3.5m to balconies and projections) 4. Privacy Screens Added & noted 5. RLs amended to reflect revised Civil drawings at

Ground Floor.

6. Additional dimensions shown.

7. Block B Landscape Design amended.



1:200 @ A3

(2) Roof Level - Block B





(1) Level 02 - Block C

1:200 @ A3

minimum respectively)

Ground Floor.



Do not scale, check and verify all dimensions before commencing new work, ground levels may vary due to site conditions.





| Issue | Issue descrption                                                                                        | Date       |
|-------|---------------------------------------------------------------------------------------------------------|------------|
| С     | Amendments To Address SOFAC                                                                             | 15.07.21   |
| В     | New Road Location & Sizes Adopted, Waste<br>Collection Areas Added, Units Added + General<br>Amendments | 08.07.20   |
| A     | Development Application