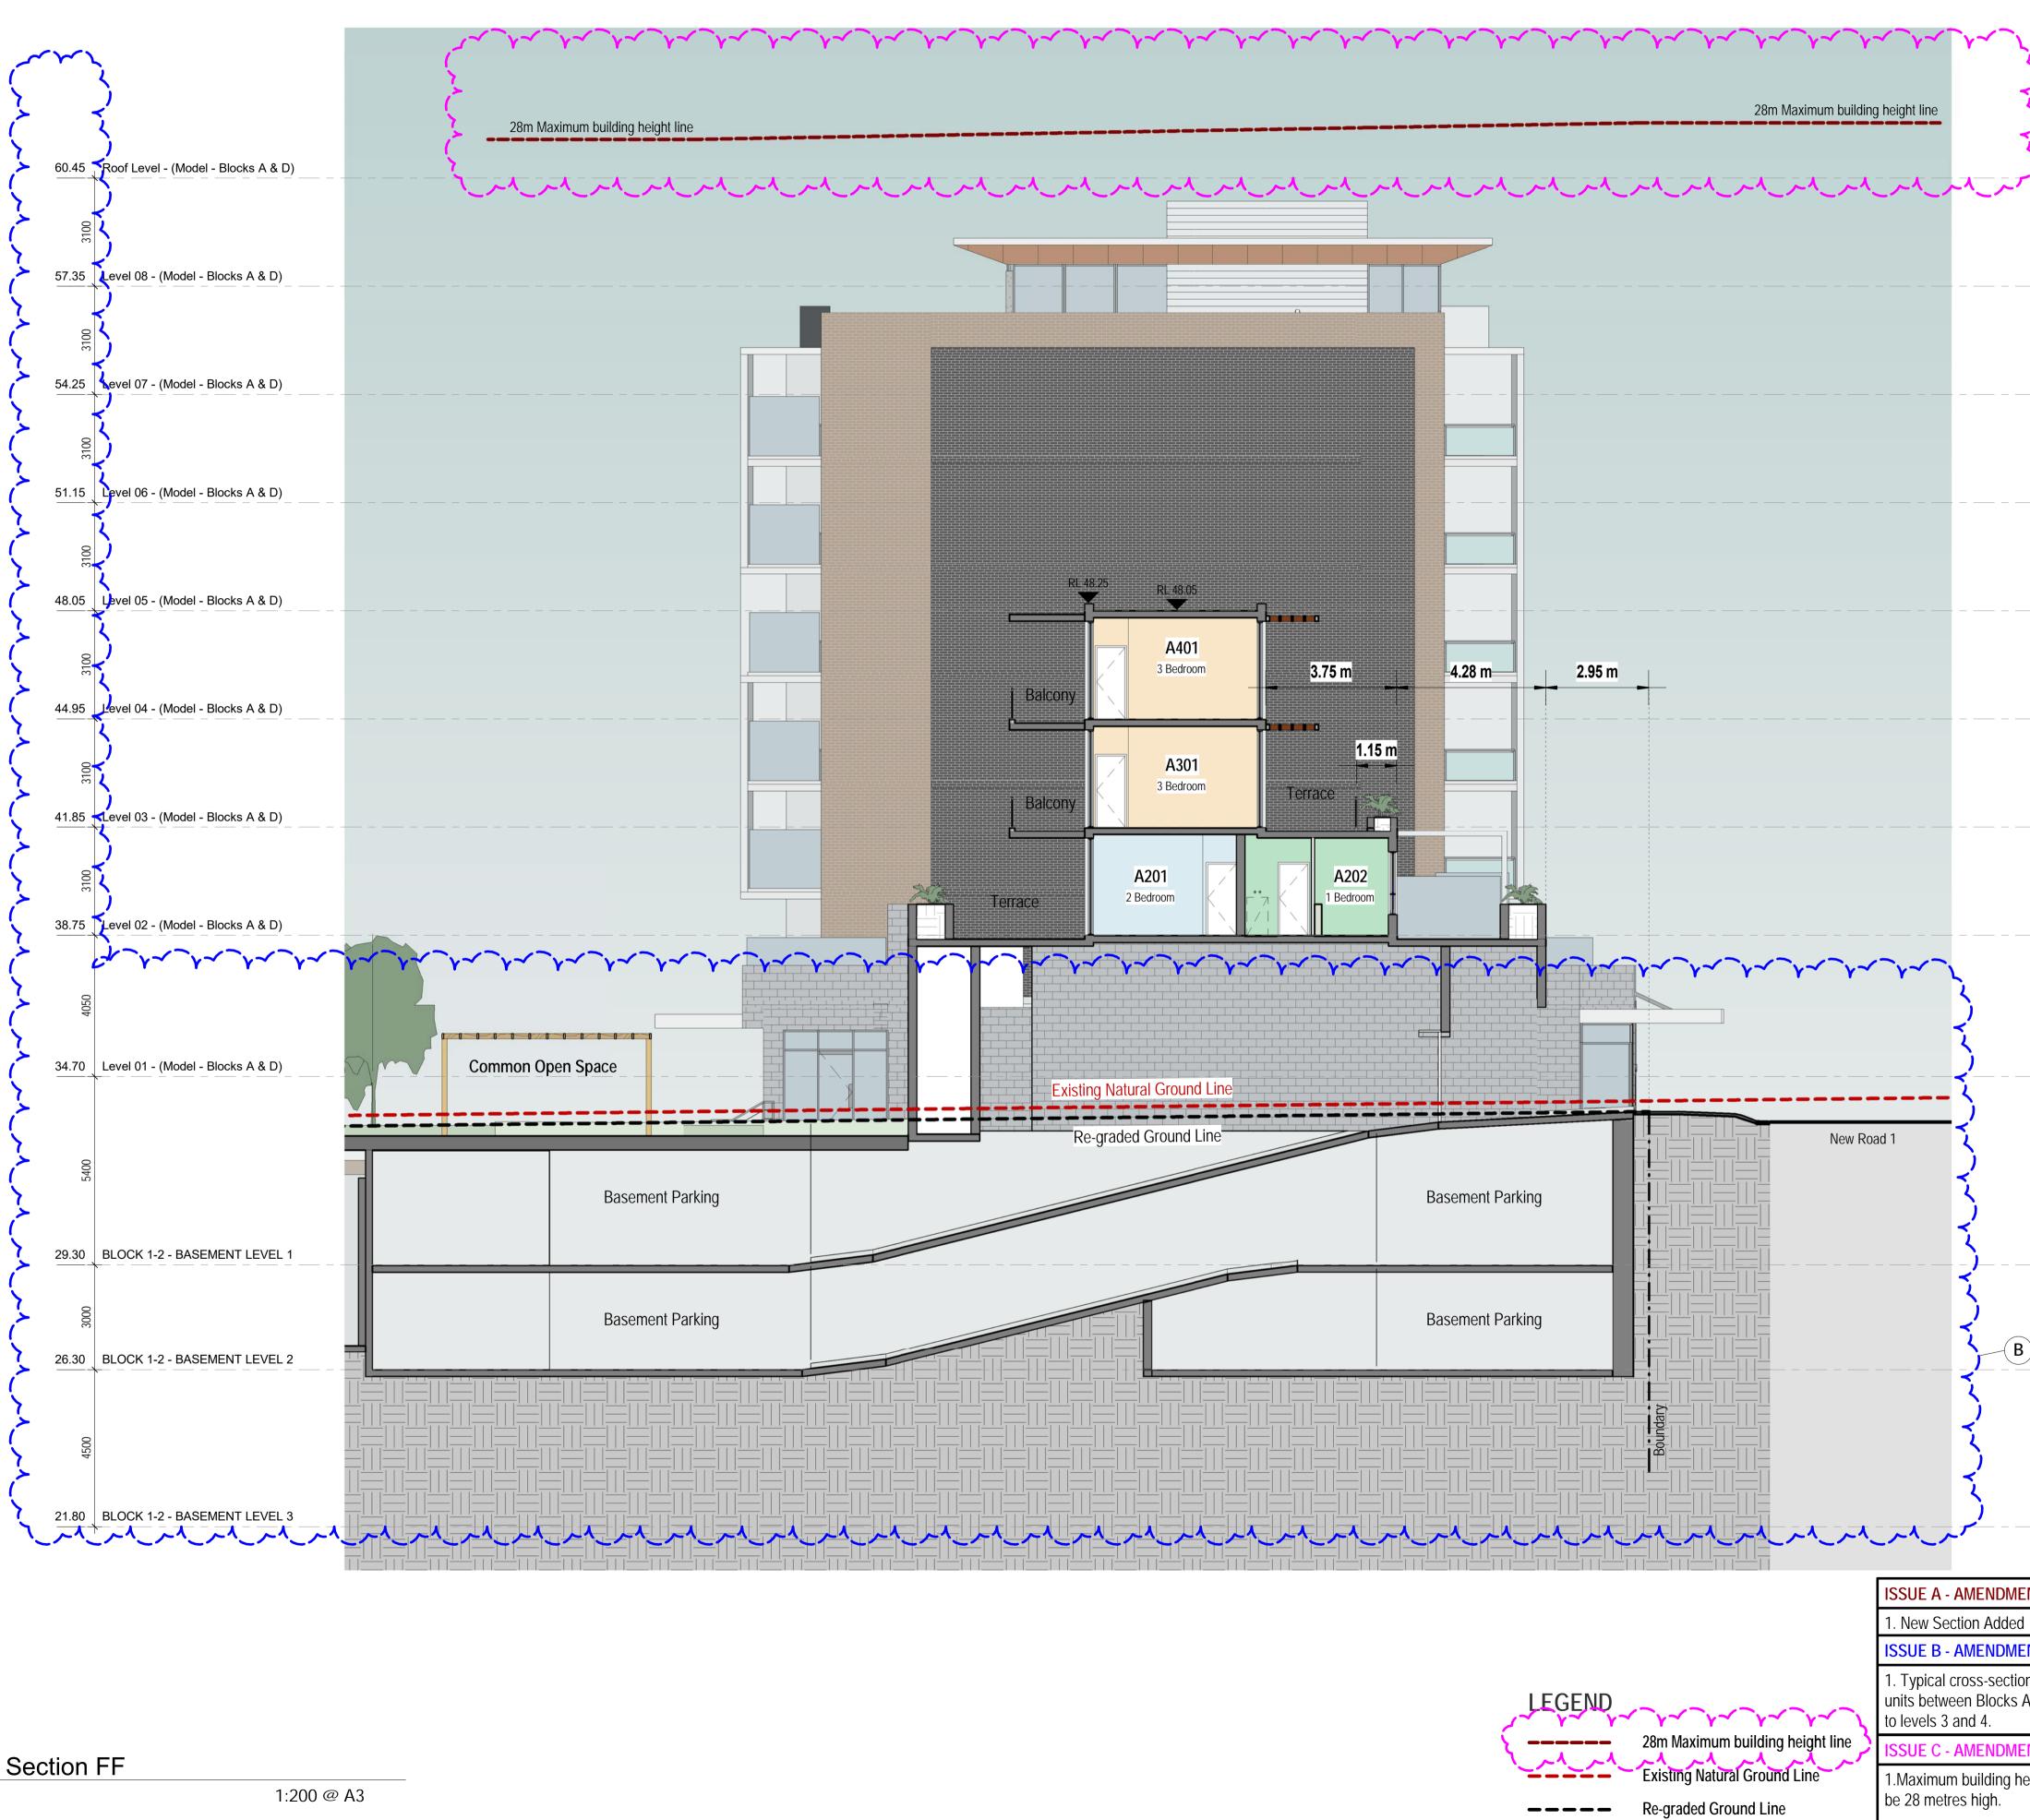

|

1.Maximum building height line amended to be 28 metres high.





~~

1. Sections amended to follow changes in Floor Plans. 2. Regraded Ground Line extracted from revised Civil drawings and added to the Sections. 3. Building RLs amended (lowered) to reflect amendments to Civil Drawings.

4. Sections AA and BB updated to show to batter adjacent to Western boundary.

SSUE F - AMENDMENTS - 05.10.21

1.Maximum building height line amended to

Section DD

Title

DEVELOPMENT

| Drawn  | Scale       | Checked |
|--------|-------------|---------|
| A.S    | 1:400 @ A3  | Checker |
| Job No | Drawing No. | Issue   |
| 2435   | 49          | F       |















| arch                                        | itex                                      |
|---------------------------------------------|-------------------------------------------|
| Ryleton pty Itd t/as Architex 5888          | T : 02 9633                               |
| abn 32 003 315 142                          | M : 0418 402 919<br>email@architex.com.au |
| Level 3, 7K Parkes Street                   | www.architex.com.au                       |
| Parramatta NSW 2150<br>Nominated Architect: | Robert Del Pizzo<br>NSW Reg. No. 3972     |

| Proje | • |
|-------|---|
|       | 1 |

Proposed Mixed Use Development

Project Address

971 Richmond Road, Marsden Park

Client

Title

**APPLICATION** 

DEVELOPMENT

iDream Property Pty Ltd and C & S Partners Pty Ltd

Section FF

| Draw