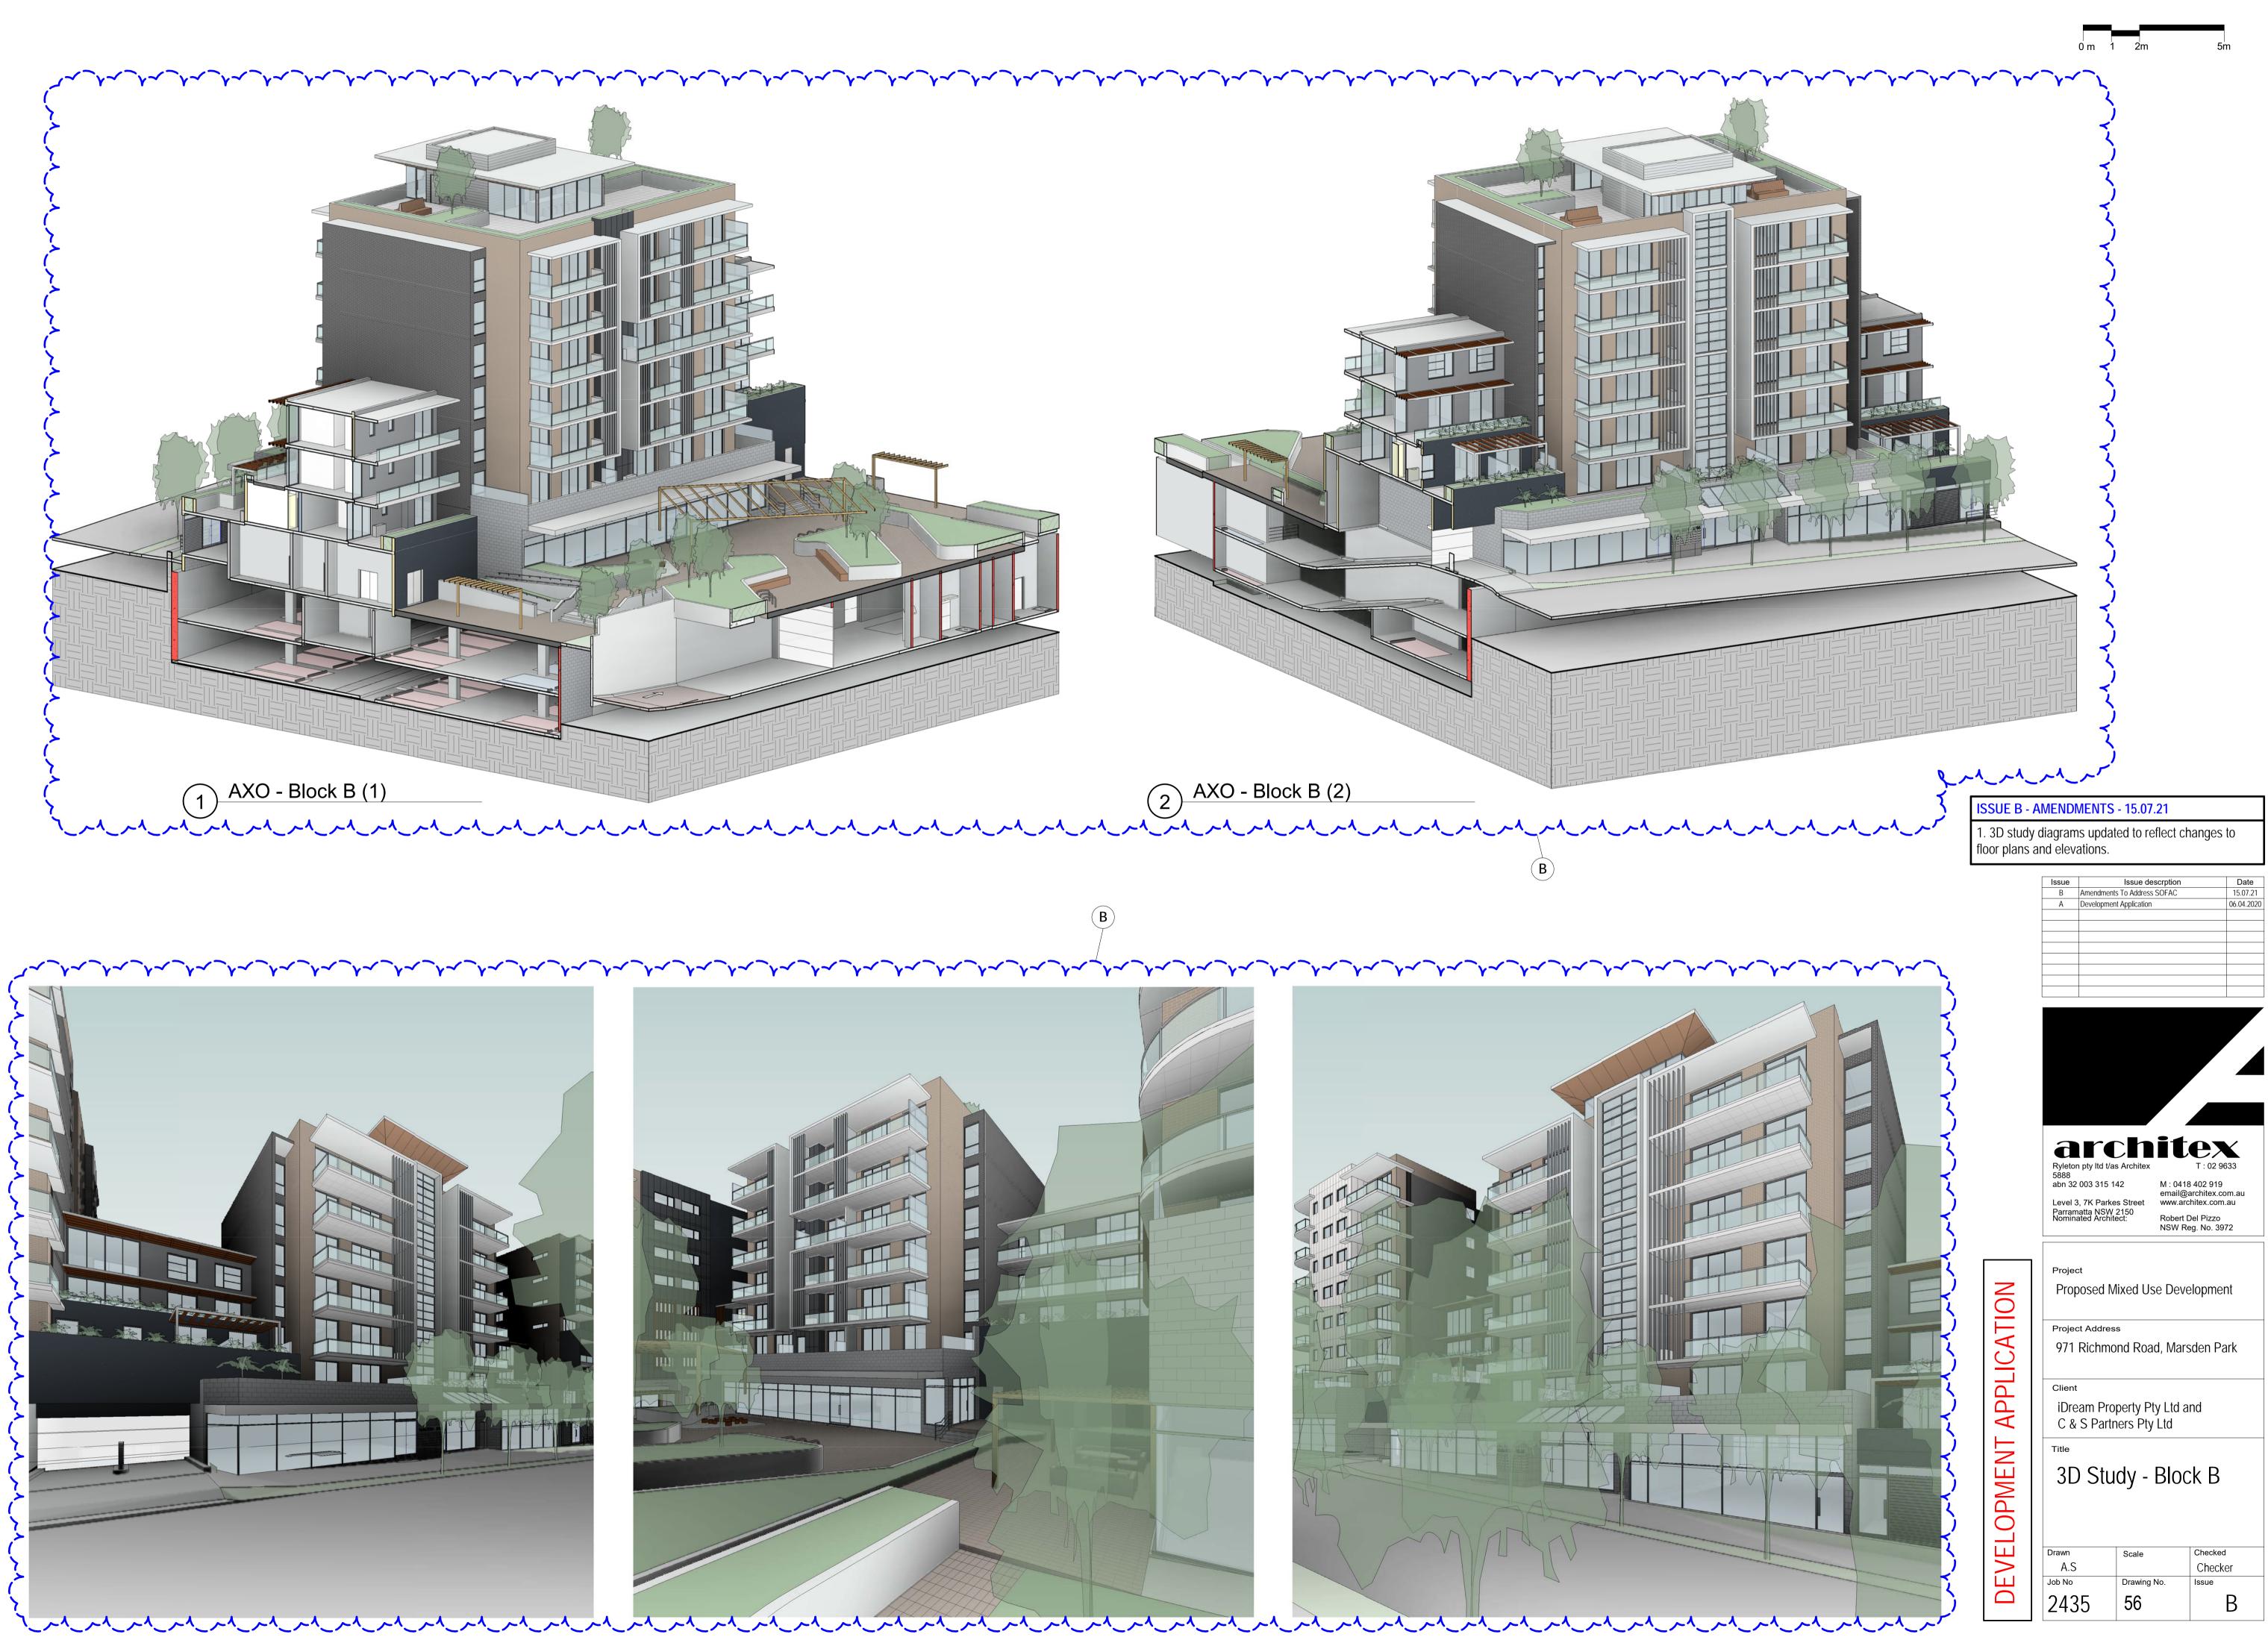

|            |
|       |                         |            |
|       |                         |            |
|       |                         |            |



architex Ryleton pty ltd t/as Architex 5888 T : 02 9633 abn 32 003 315 142 M : 0418 402 919

Level 3, 7K Parkes Street Parramatta NSW 2150 Nominated Architect:

email@architex.com.au www.architex.com.au Robert Del Pizzo NSW Reg. No. 3972

Project

Proposed Mixed Use Development

Project Address

971 Richmond Road, Marsden Park

Client

iDream Property Pty Ltd and C & S Partners Pty Ltd

Title

Post-Adaptable Layouts

| Drawn  | Scale       | Checked |
|--------|-------------|---------|
| A.S    | 1:100 @ A3  | Checker |
| Job No | Drawing No. | Issue   |
| 2435   | 54          | А       |

**APPLICATION** DEVELOPMENT























1. 3D study diagrams updated to reflect changes to floor plans and elevations.

| Issue | Issue descrption            | Date       |
|-------|-----------------------------|------------|
| В     | Amendments To Address SOFAC | 15.07.21   |
| А     | Development Application     | 06.04.2020 |
|       |                             |            |
|       |                             |            |
|       |                             |            |
|       |                             |            |
|       |                             |            |
|       |                             |            |
|       |                             |            |
|       |                             |            |



Ryleton pty ltd t/as Architex 5888 abn 32 003 315 142 T : 02 9633 L