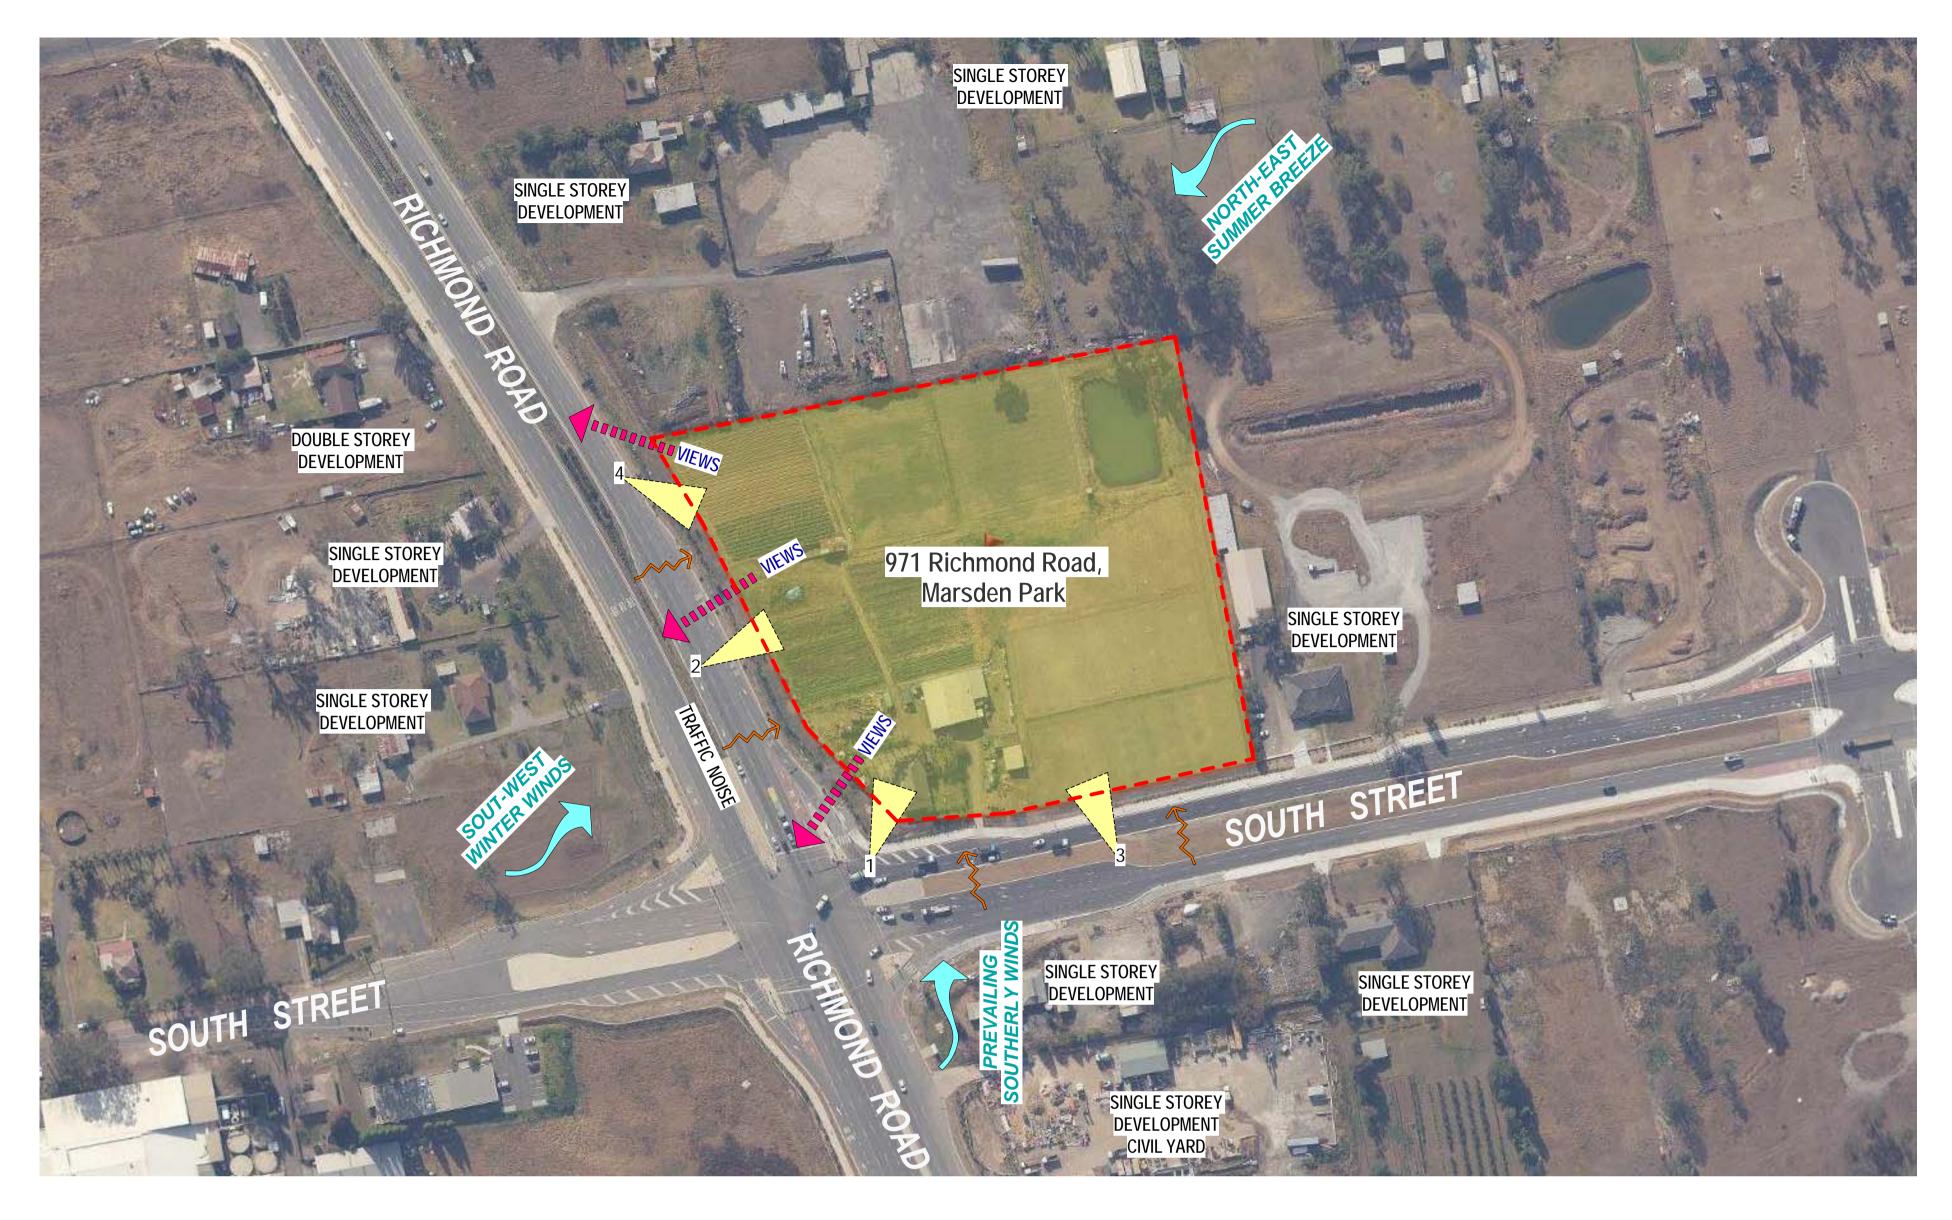

|                 |                |                    |                      |              | 1                  | D802          | 2 Bedroom | 79 m <sup>2</sup>  | 10.95m <sup>2</sup>  |              | 1  |                 |           |                   |
|                 |                |                    |                      |              |                    |               |           |                    |                      |              | -  |                 |           |                   |

D803

D804

DS05

D806

Grand total: 48

2 Bedroom

2 Bedroom

2 Bedroom

3 Bedroom

74 m<sup>2</sup>

78 m<sup>2</sup>

80 m²\_\_\_

96 m²

12.85m<sup>2</sup>

16.60m<sup>2</sup>

10.77m<sup>2</sup>

10.77m<sup>2</sup>

Silver Level

tel: 02 9633 5888 mob: 0418 402 919



Area







View 1



View 2



View 3



| EW 4 |                                                                                             |
|------|---------------------------------------------------------------------------------------------|
| LOC  | CATION AMENITIES                                                                            |
|      | 1.8 km to ALDI Marsden Park<br>1.8 km to COSTCO Marsden Park<br>1.8 km to IKEA Marsden Park |
|      | 4.3 km to Schofields TRAIN STATION                                                          |
|      | 10m to NEAREST BUS STOP (RICHMOND RD)                                                       |
|      | 8.1km to Mount Druitt Hospital                                                              |
| Æ    | 1.0 km to the Grange Park