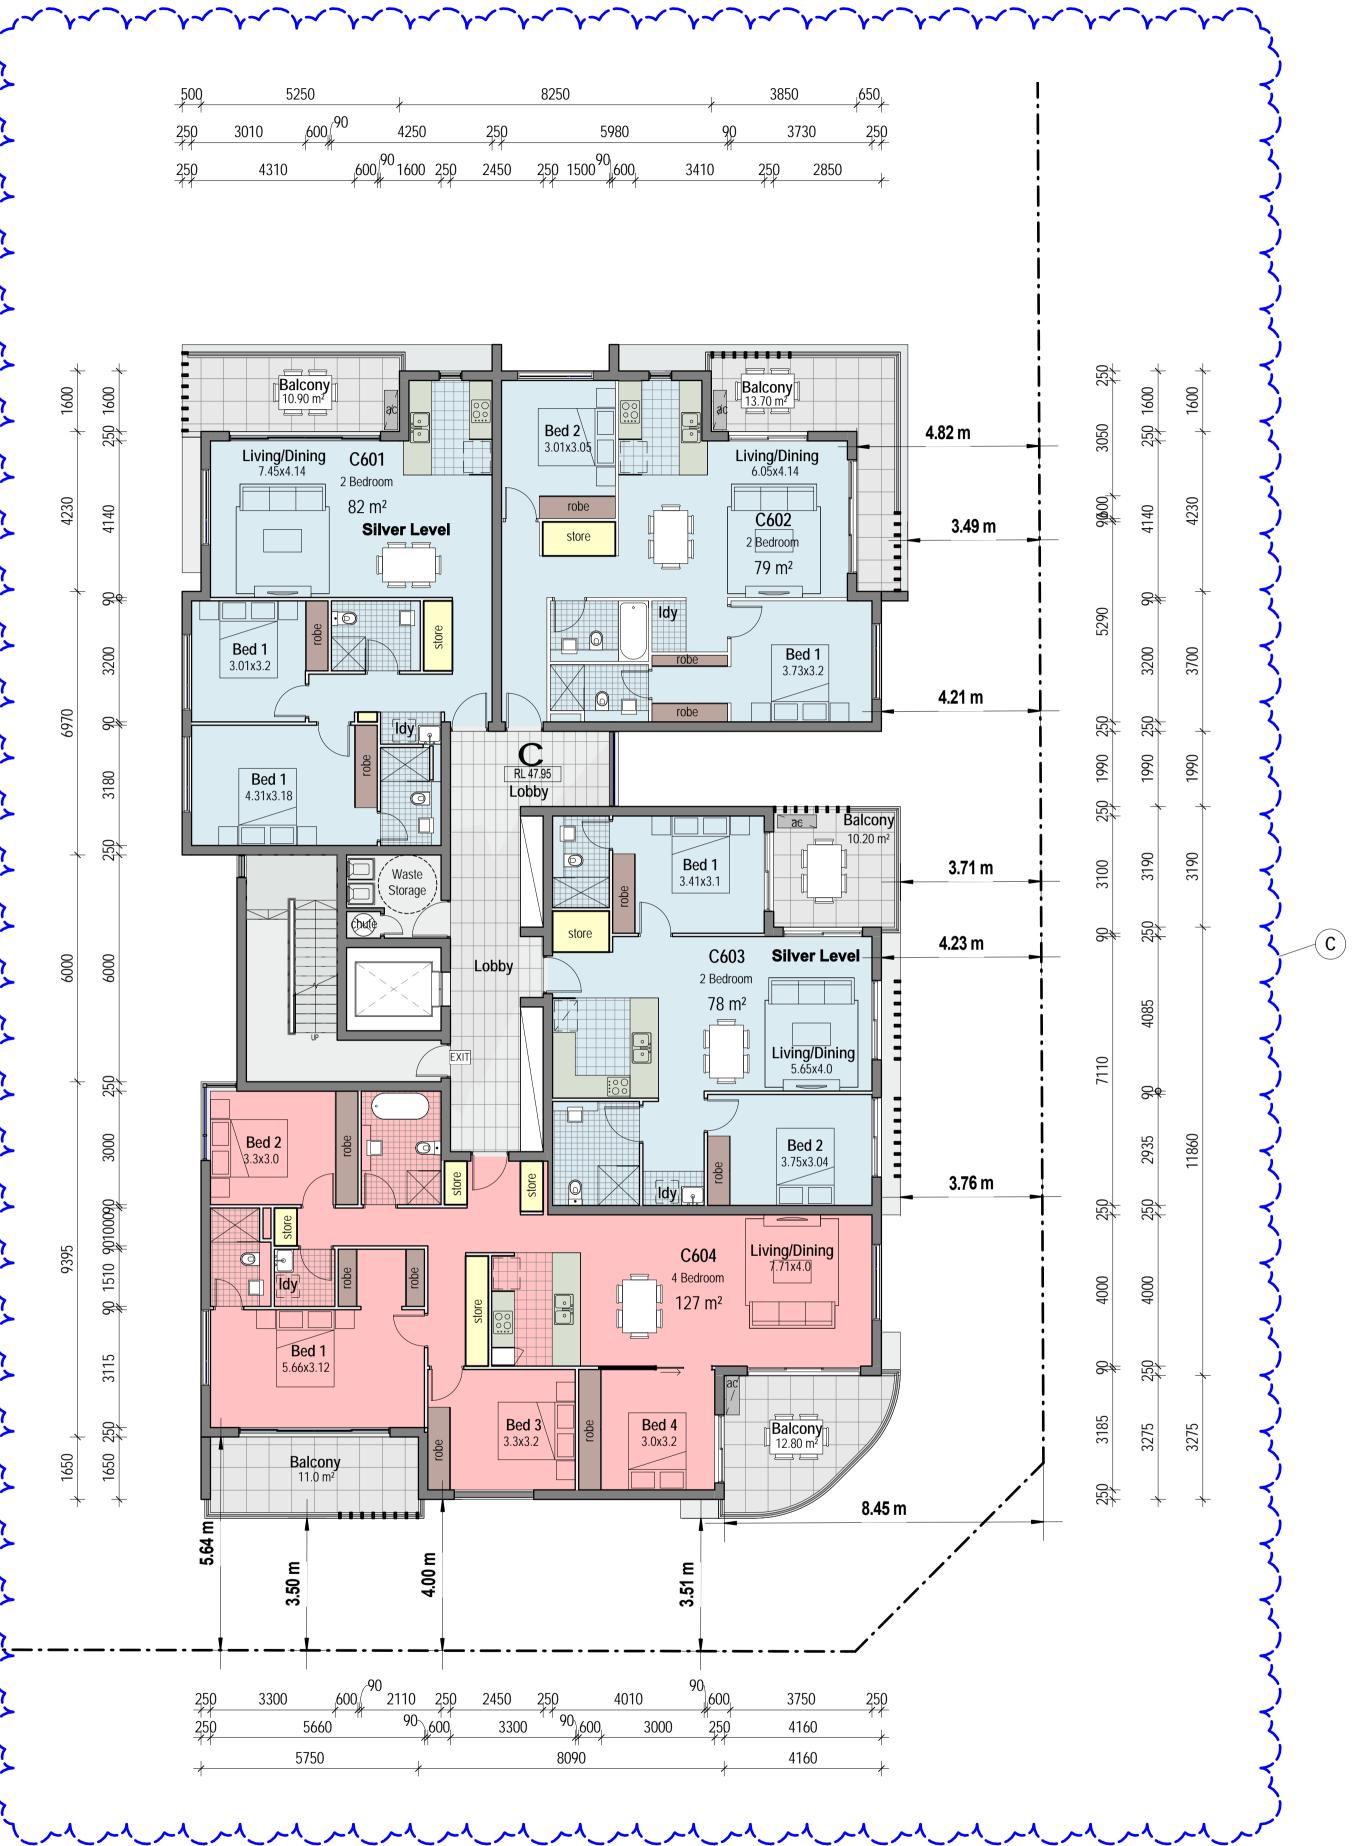

|          |                       | 5.64 m                       |
|                                         |          |                       | 250<br>77<br>250<br>77<br>77 |
| 5                                       |          |                       |                              |

500

250

250

ISSUE C - AMENDMENTS - 15.07.21

1. Lot 1 boundaries amended

2. Setbacks to Southern boundary adjusted to 4.0m minimum to building (3.5m to balconies and projections)

3. Block C - Southern units C504/604/704/804 (2 bed) and C505/605/705/805 (1 bed) reconfigured to create one four bedroom unit (C504/604/704/804).

4. Privacy Screens Added & noted

5. RLs amended to reflect revised Civil drawings at Ground Floor.

6. Additional dimensions shown.

1:200 @ A3









| Issue | Issue descrption                                                                                        | Date       |
|-------|---------------------------------------------------------------------------------------------------------|------------|
| С     | Amendments To Address SOFAC                                                                             | 15.07.21   |
| В     | New Road Location & Sizes Adopted, Waste<br>Collection Areas Added, Units Added + General<br>Amendments | 08.07.20   |
| A     | Development Application                                                                                 | 06.04.2020 |
|       |                                                                                                         |            |
|       |