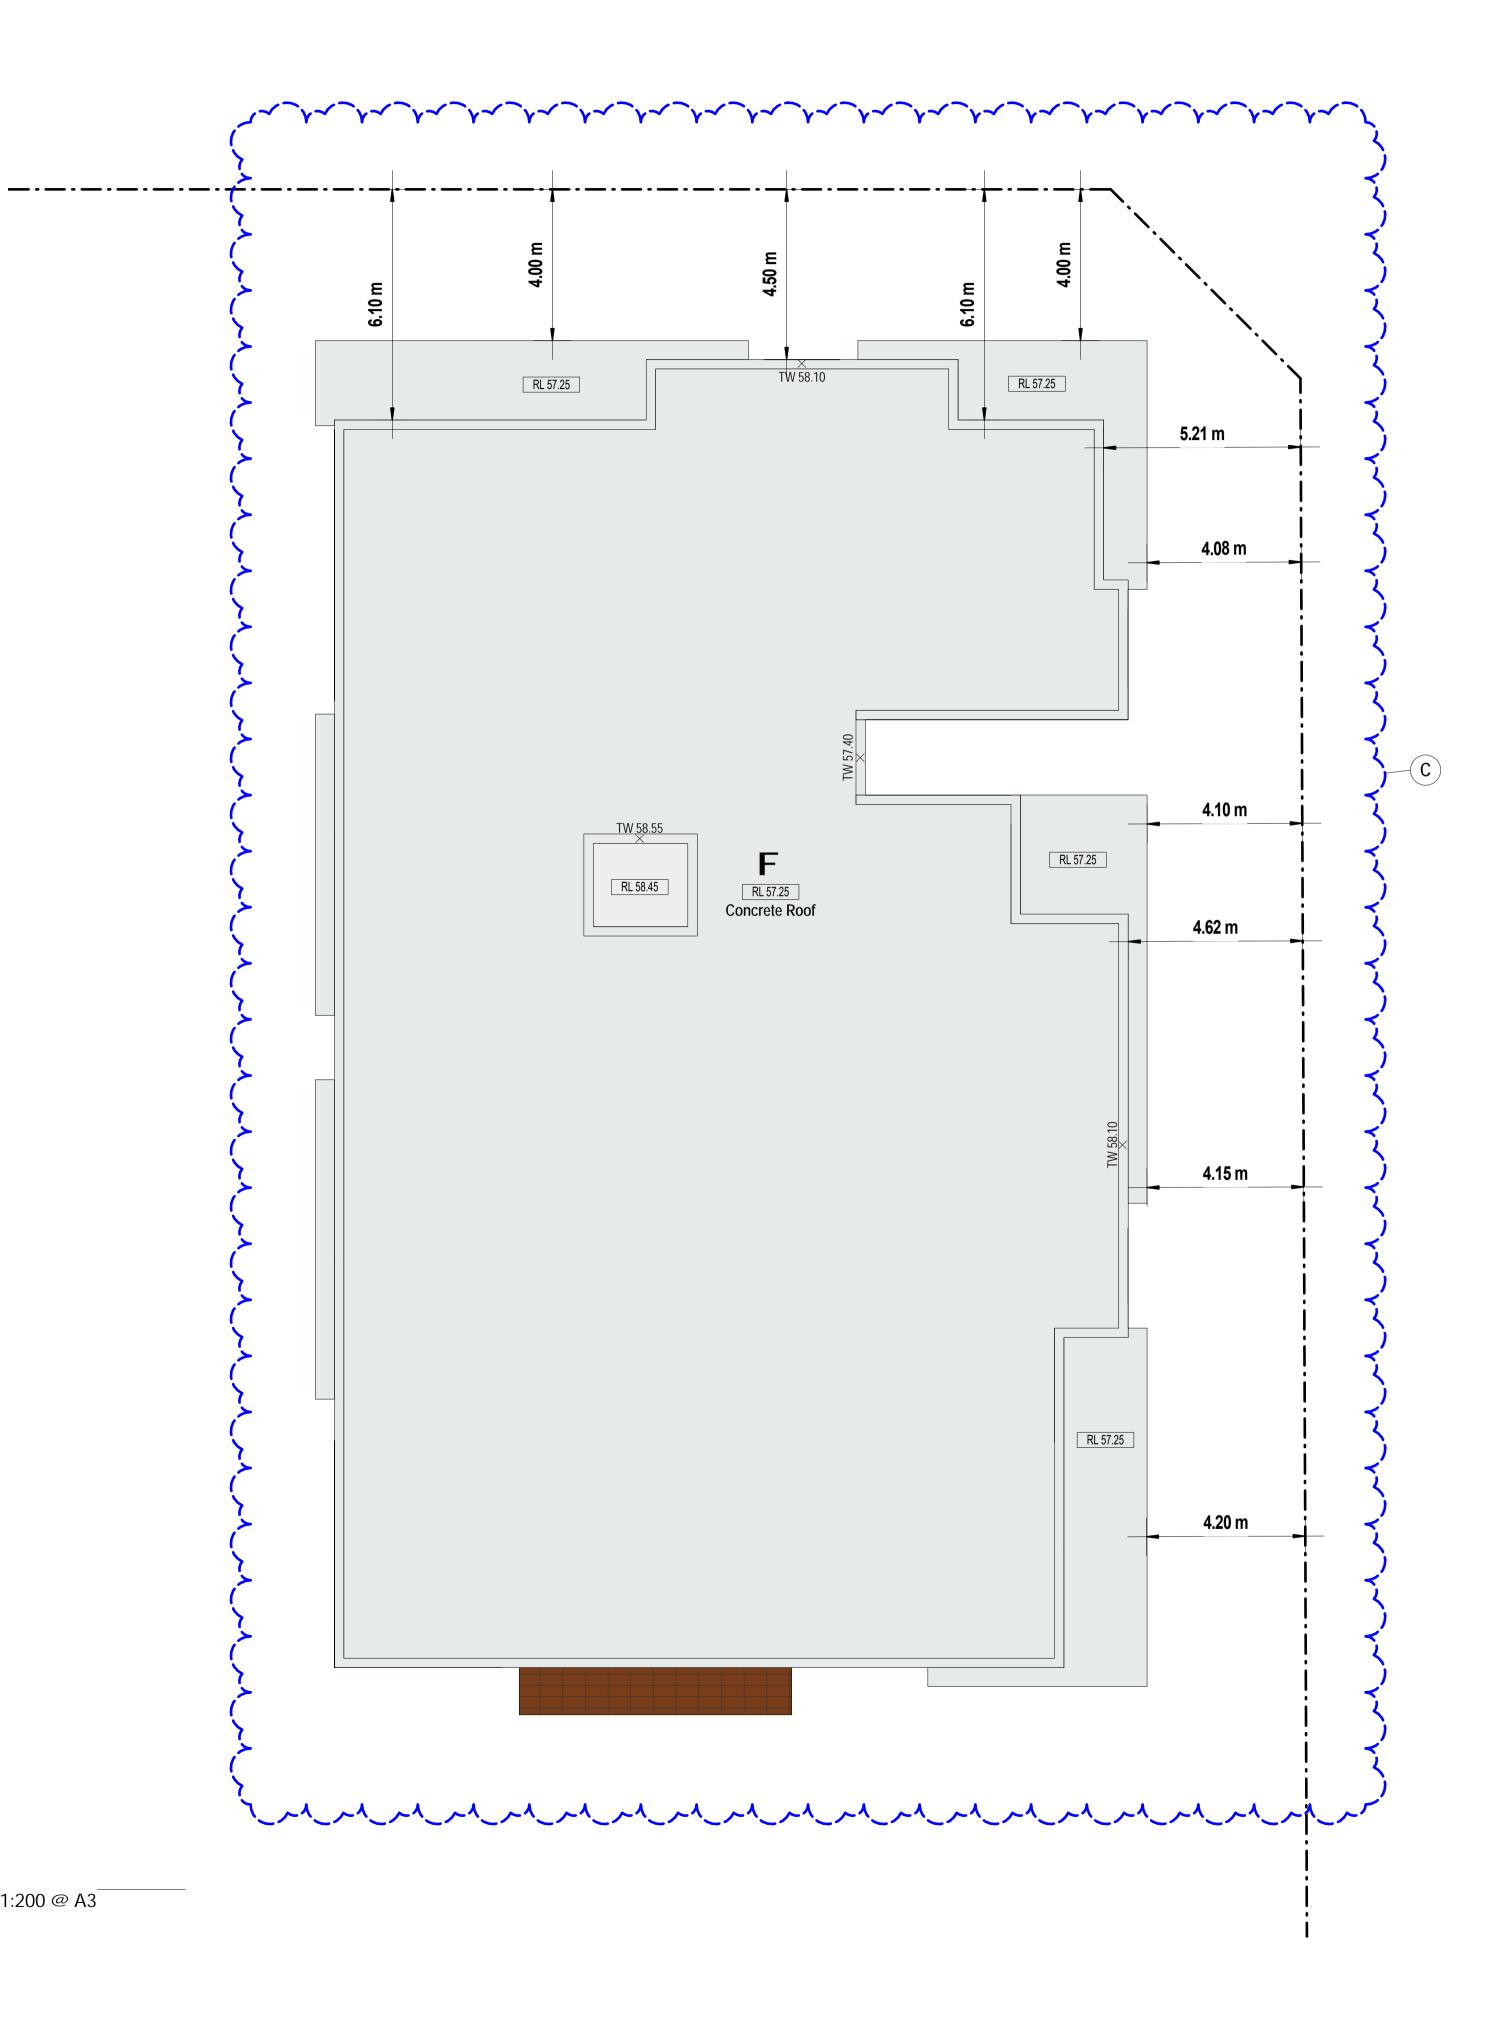

|  |  |  |  |  |
|                           | Proposed M<br>Project Addres<br>971 Richmo<br>Client<br>iDream Pro<br>C & S Partr<br>Title<br>Level C<br>F | Project         Project Address         971 Richmond Road, Mars         Client         iDream Property Pty Ltd a         C & S Partners Pty Ltd         Title         Level 06-08 - B         F         Drawn       Scale         A.S       1:200 @ A3         Job No       Drawing No. |  |  |  |  |  |

- 1. Roof Plan amended to follow changes in
- floor plans below
- 1. RLs amended to reflect revised Civil drawings at
- Ground Floor.
- 2. Additional dimensions shown.

1 Roof Level - Block F -(Model - Blocks C & 1:200 @ A3 F)



Ε

6.10





| 1 Bedroom         |
|-------------------|
| 2 Bedroom         |
| 3 Bedroom         |
| 4 Bedroom         |
| Common Open Space |
| Storage           |
|                   |

| Issue | Issue descrption                                                                                        | Date       |
|-------|---------------------------------------------------------------------------------------------------------|------------|
| С     | Amendments To Address SOFAC                                                                             | 15.07.21   |
| В     | New Road Location & Sizes Adopted, Waste<br>Collection Areas Added, Units Added + General<br>Amendments | 08.07.20   |
| A     | Development Application