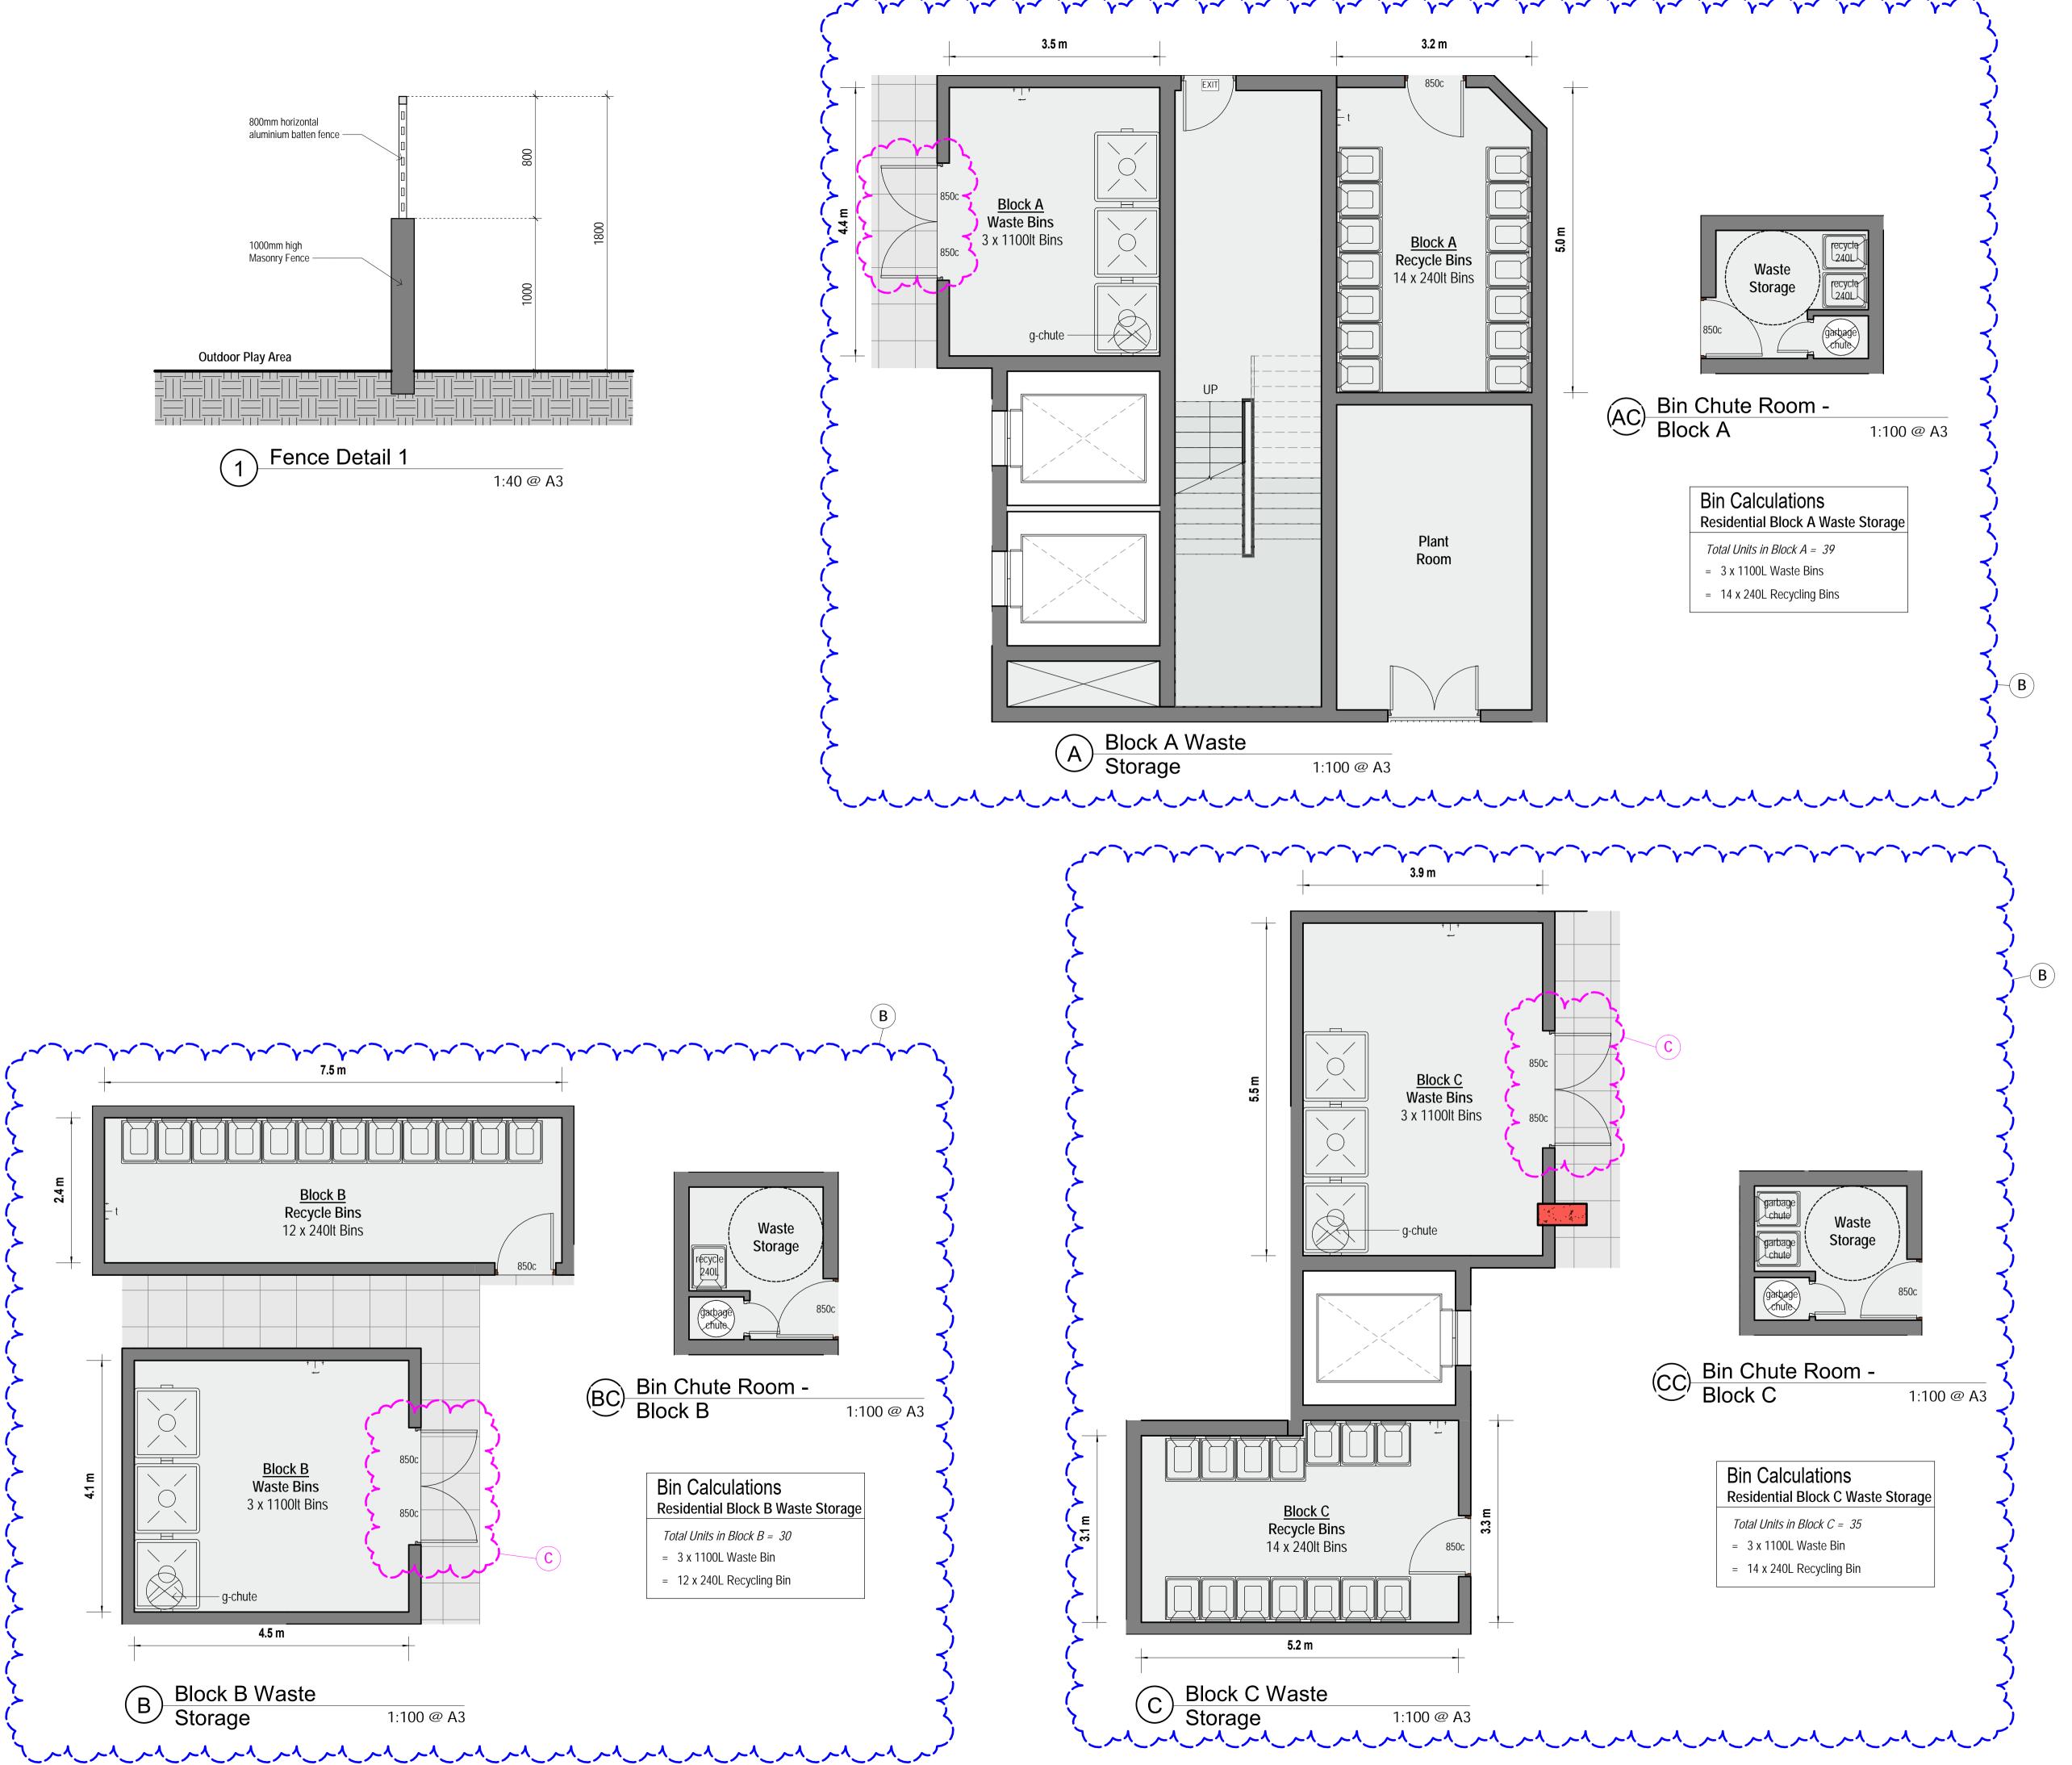

|
| Parramatta NSW 2150<br>Nominated Architect: | Robert Del Pizzo<br>NSW Reg. No. 3972     |

| Proje | • |
|-------|---|
|       | 1 |

Proposed Mixed Use Development

Project Address

971 Richmond Road, Marsden Park

Client

Title

**APPLICATION** 

DEVELOPMENT

iDream Property Pty Ltd and C & S Partners Pty Ltd

Section FF

| Drawn  | Scale       | Checked |
|--------|-------------|---------|
| A.S    | 1:200 @ A3  | Checker |
| Job No | Drawing No. | Issue   |
| 2435   | 50a         | С       |
|        |             |         |

|--|

B

ISSUE B - AMENDMENTS - 15.07.21

1. Typical cross-section added through the Bridging units between Blocks A-B; to show additional setbacks

C - AMENDMENTS - 05.10.21

1.Maximum building height line amended to be 28 metres high.











| 0 m | 0.5 | 1m | 2.5m |
|-----|-----|----|------|
|     |     |    |      |

| ISSUE B - AMENDMENTS - 15.07.21                                              |
|------------------------------------------------------------------------------|
| 1. Site details updated to show the new Waste storage and collection layouts |
| ISSUE C - AMENDMENTS - 05.10.21                                              |
| 1. 2x 920 Doors added to Waste rooms.                                        |

| Issue | Issue descrption            | Date       |
|-------|-----------------------------|------------|
| С     | Amendments To Address SOFAC | 05.10.21   |
| В     | Amendments To Address SOFAC | 15.07.21   |
| А     | Development Application     | 06.04.2020 |
|       |                             |