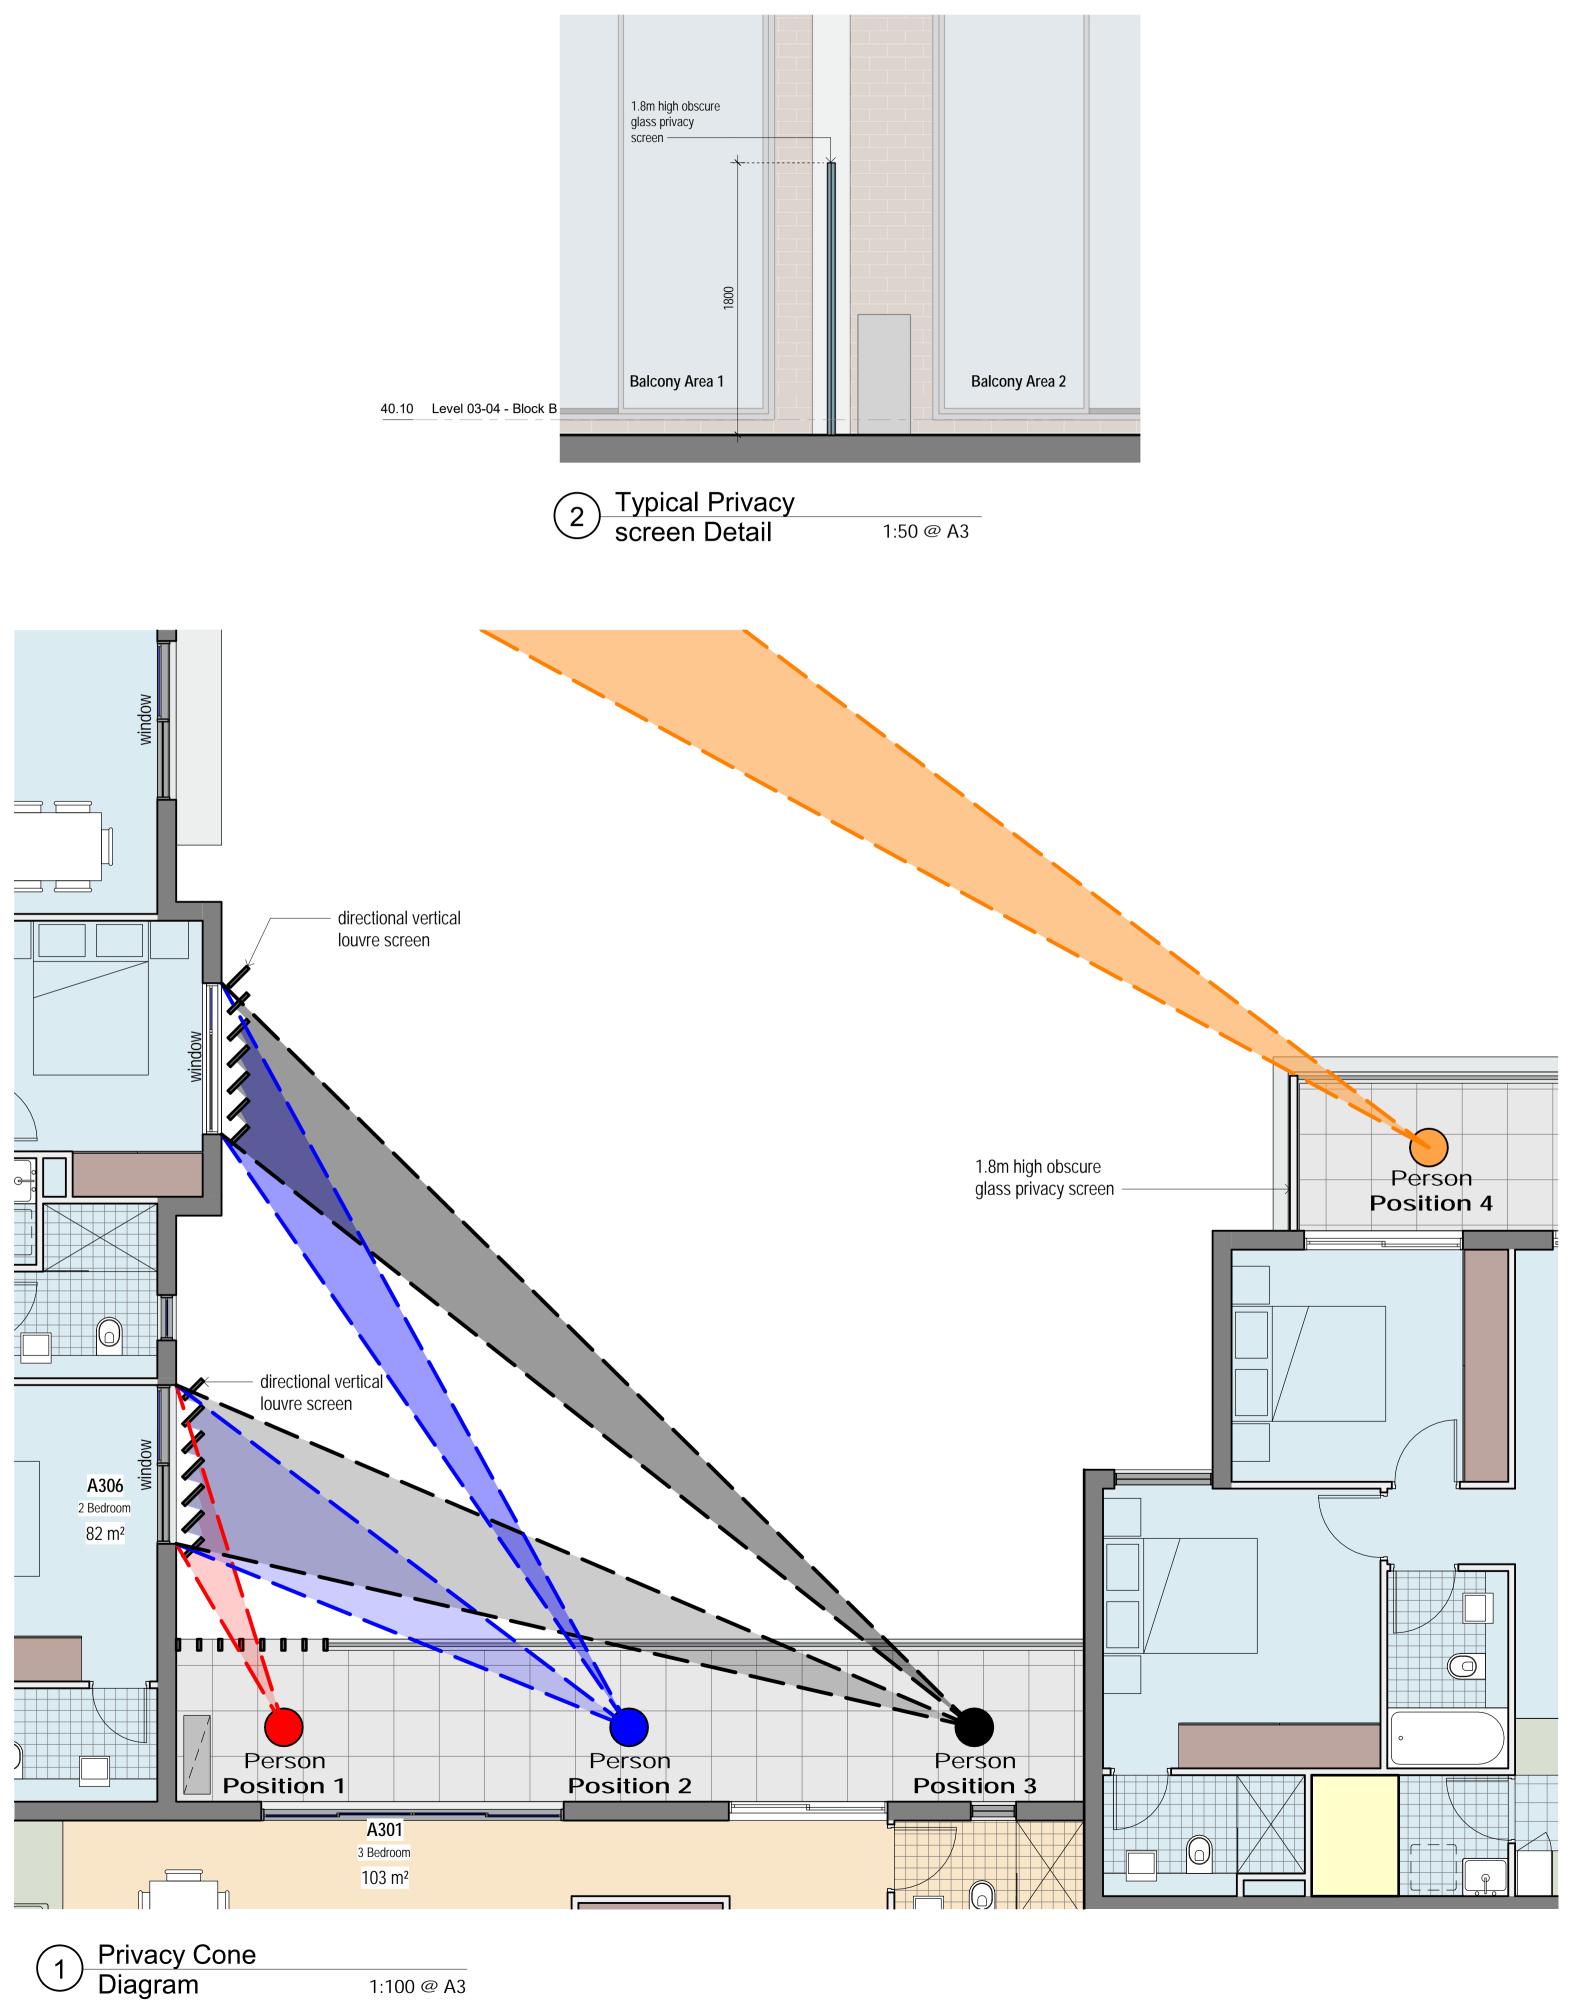

Bab 32 003 315 142 Ryleton pty ltd t/as Architex B888 Bab 32 003 315 142 Ryleton pty ltd t/as Architex B888 Bab 32 003 315 142 Ryleton pty ltd t/as Architex B888 Bab 32 003 315 142 Ryleton pty ltd t/as Architex B888 Bab 32 003 315 142 Ryleton pty ltd t/as Architex Bab 32 003 315 142 Ryleton pty ltd t/as Architex B100 Ryleton pty lt M : 0418 402 919 email@architex.com.au www.architex.com.au Level 3, 7K Parkes Street Parramatta NSW 2150 Nominated Architect: Robert Del Pizzo NSW Reg. No. 3972

### Project

APPLICATION

DEVELOPMENT

Proposed Mixed Use Development

Project Address

971 Richmond Road, Marsden Park

## Client

Title

iDream Property Pty Ltd and C & S Partners Pty Ltd

Site Details 3

|     | Issue   |
|-----|---------|
| ker | Checker |
| ed  | Checked |
|     | Checke  |

18.6



| 0 m | 0.5 | 1m | 2.5m |
|-----|-----|----|------|

1. New drawing added to set

2. Privacy cone diagrams show measures taken to ensure privacy between bridging unit balconies and adjacent unit windows

| Issue | Issue descrption            | Date     |
|-------|-----------------------------|----------|
| А     | Amendments To Address SOFAC | 15.07.21 |
|       |                             |          |
|       |                             |          |
|       |                             |          |
|       |                             |          |
|       |                             |          |
|       |                             |          |
|       |                             |          |
|       |                             |          |
|       |