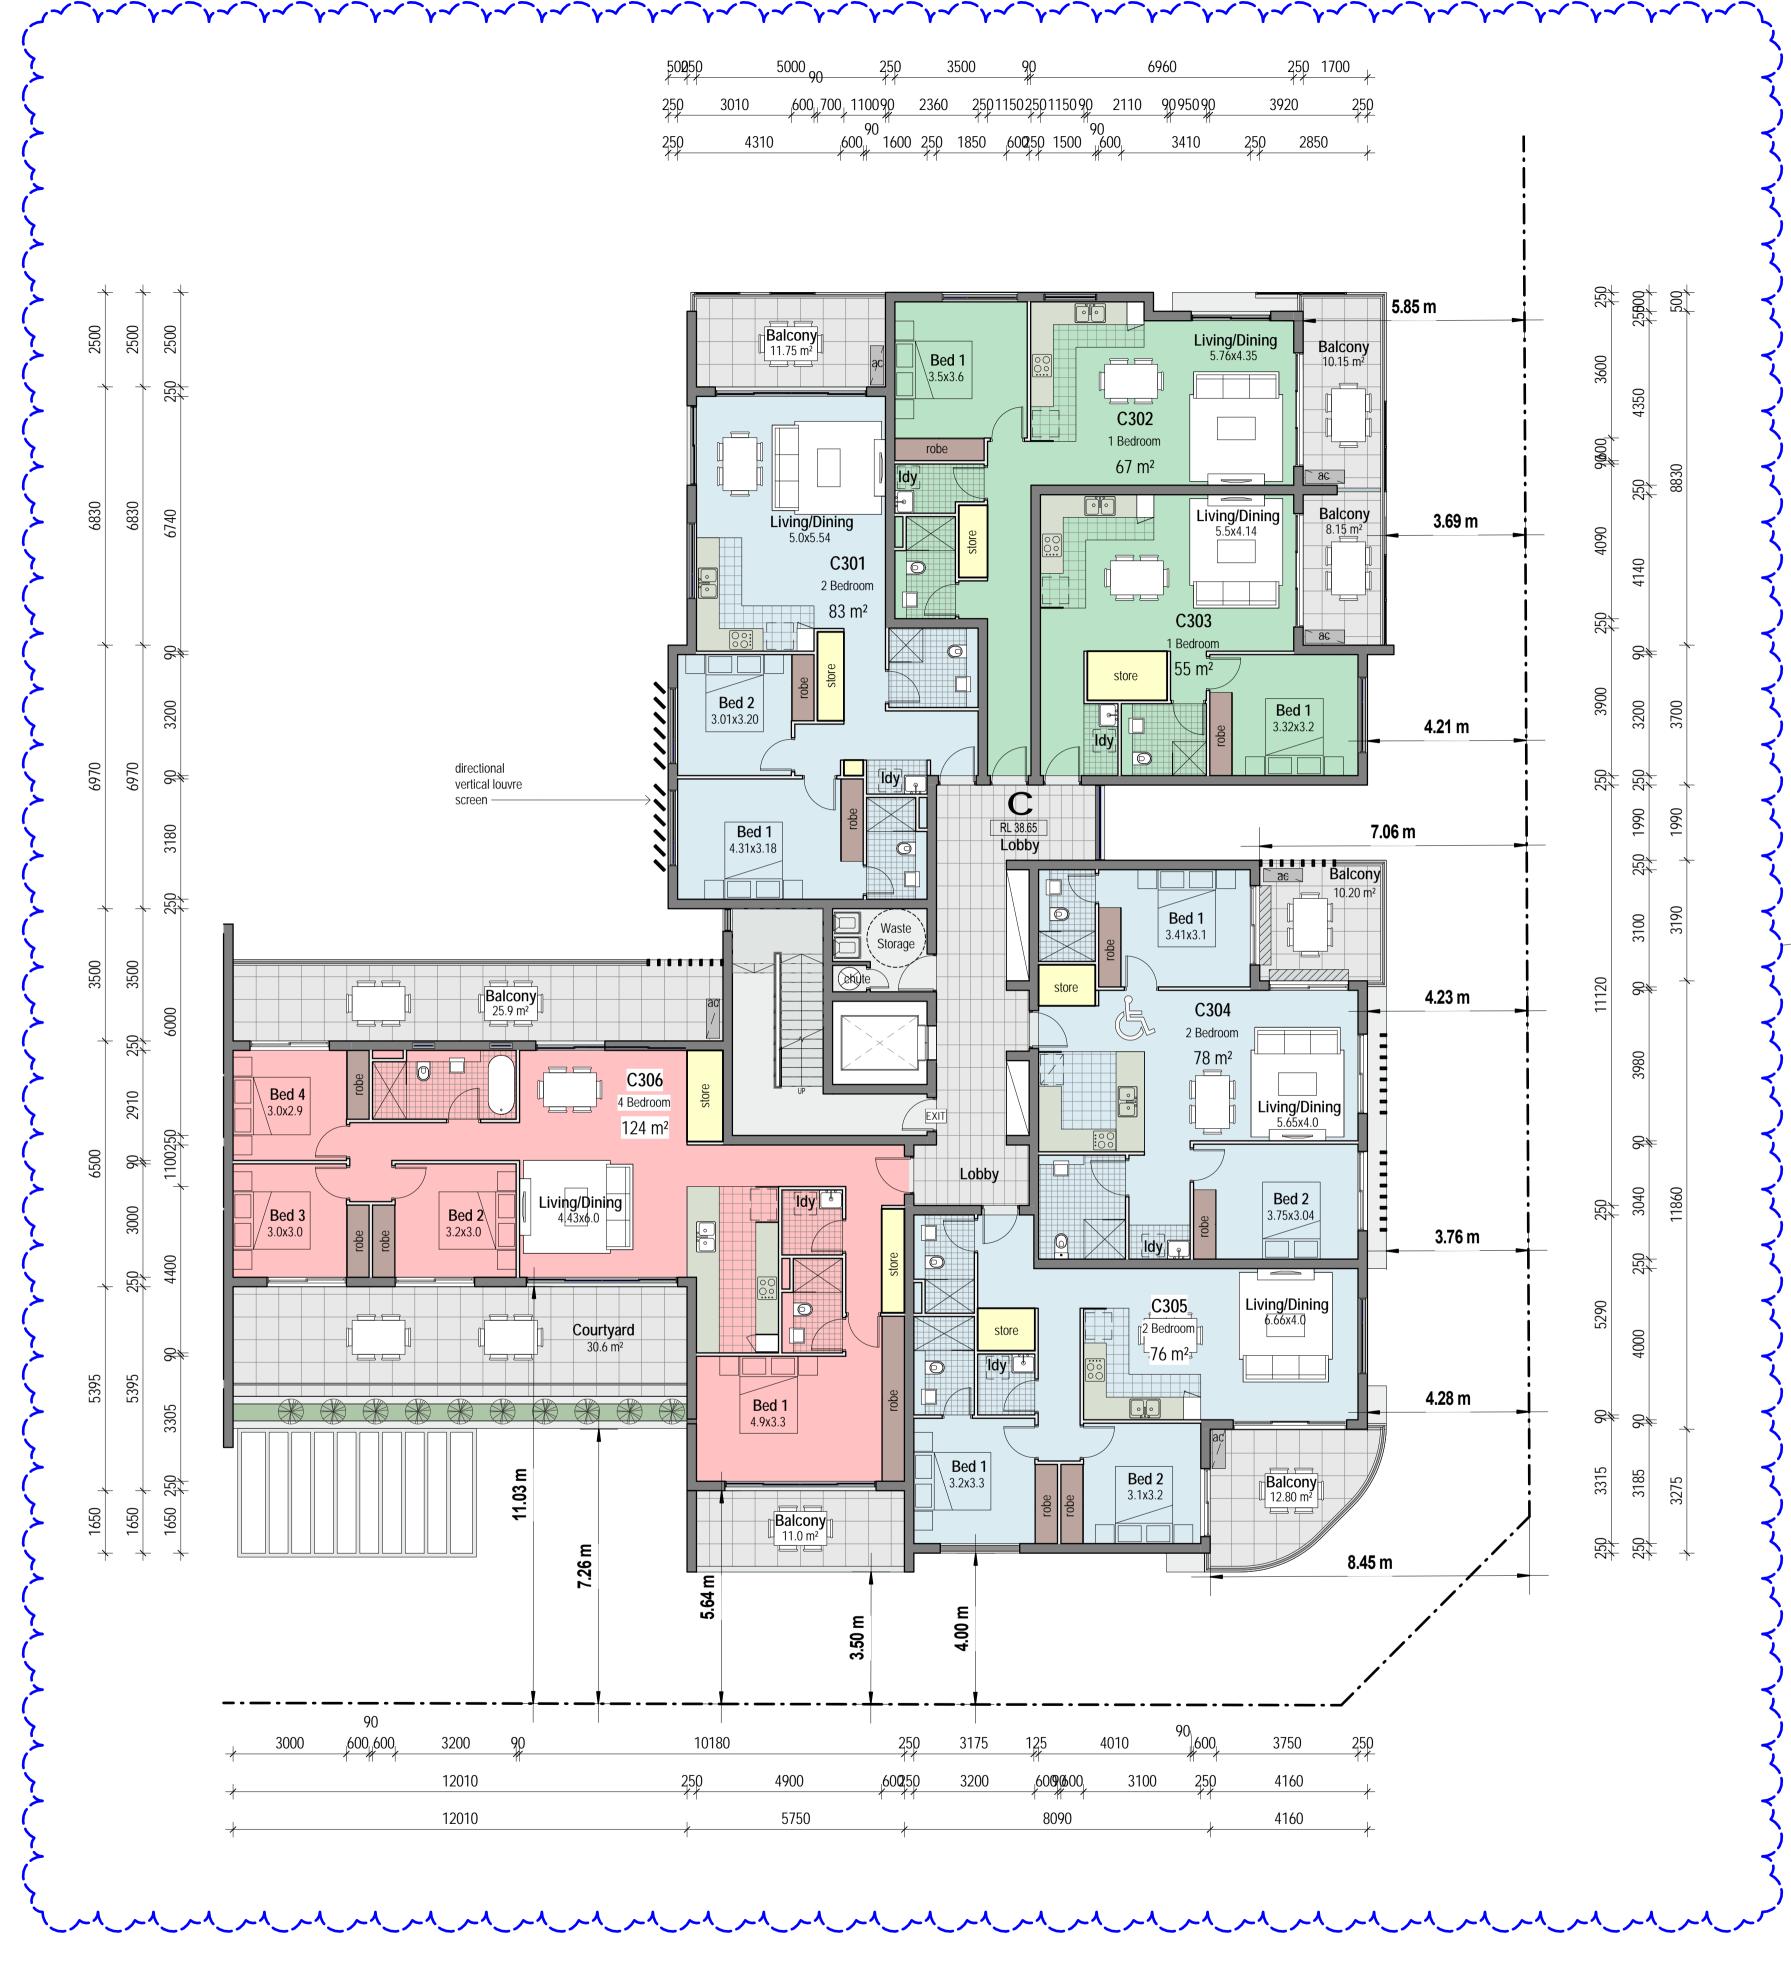

ject Address

971 Richmond Road, Marsden Park

Client

Title

iDream Property Pty Ltd and C & S Partners Pty Ltd

Level 02 - Block C

| Drawn  | Scale       | Checked |
|--------|-------------|---------|
| A.S    | 1:200 @ A3  | Checker |
| Job No | Drawing No. | Issue   |
| 2435   | 22          | С       |

ISSUE C - AMENDMENTS - 15.07.21 1. Lot 1 boundaries amended

2. Building below Setback 20m from Richmond Road courtyards amended

3. Setbacks to Southern boundary adjusted to 4 metres

4. Bridging elements between Blocks A and B, and Blocks B and C increased in width.

5. Block C - Units C305/405 (2 bed) and C306/406 (3 bed) reconfigured (to a 2 bed and 4 bed unit

6. Privacy Screens Added & noted

7. RLs amended to reflect revised Civil drawings at

8. Additional dimensions shown.





ISSUE C - AMENDMENTS -15.07.21

1. Lot 1 boundaries amended

2. Setbacks to Southern boundary adjusted to 4.0m minimum to building (3.5m to balconies and projections) 3. Bridging elements between Blocks A and B, and Blocks B and C increased in width Units A301/A401 & B306/B406 amended

- 4. Privacy Screens Added & noted
- 5. RLs amended to reflect revised Civil drawings at Ground Floor.
- 6. Additional dimensions shown.

7. Block C - Units C305/405 (2 bed) and C306/406 (3 bed) reconfigured (to a 2 bed and 4 bed unit

respectively)

Level 03-04 - Block C  $\begin{bmatrix} 1 \end{bmatrix}$ 

1:200 @ A3



Do not scale, check and verify all dimensions before commencing new work, ground levels may vary due to site conditions.





| Issue | Issue descrption