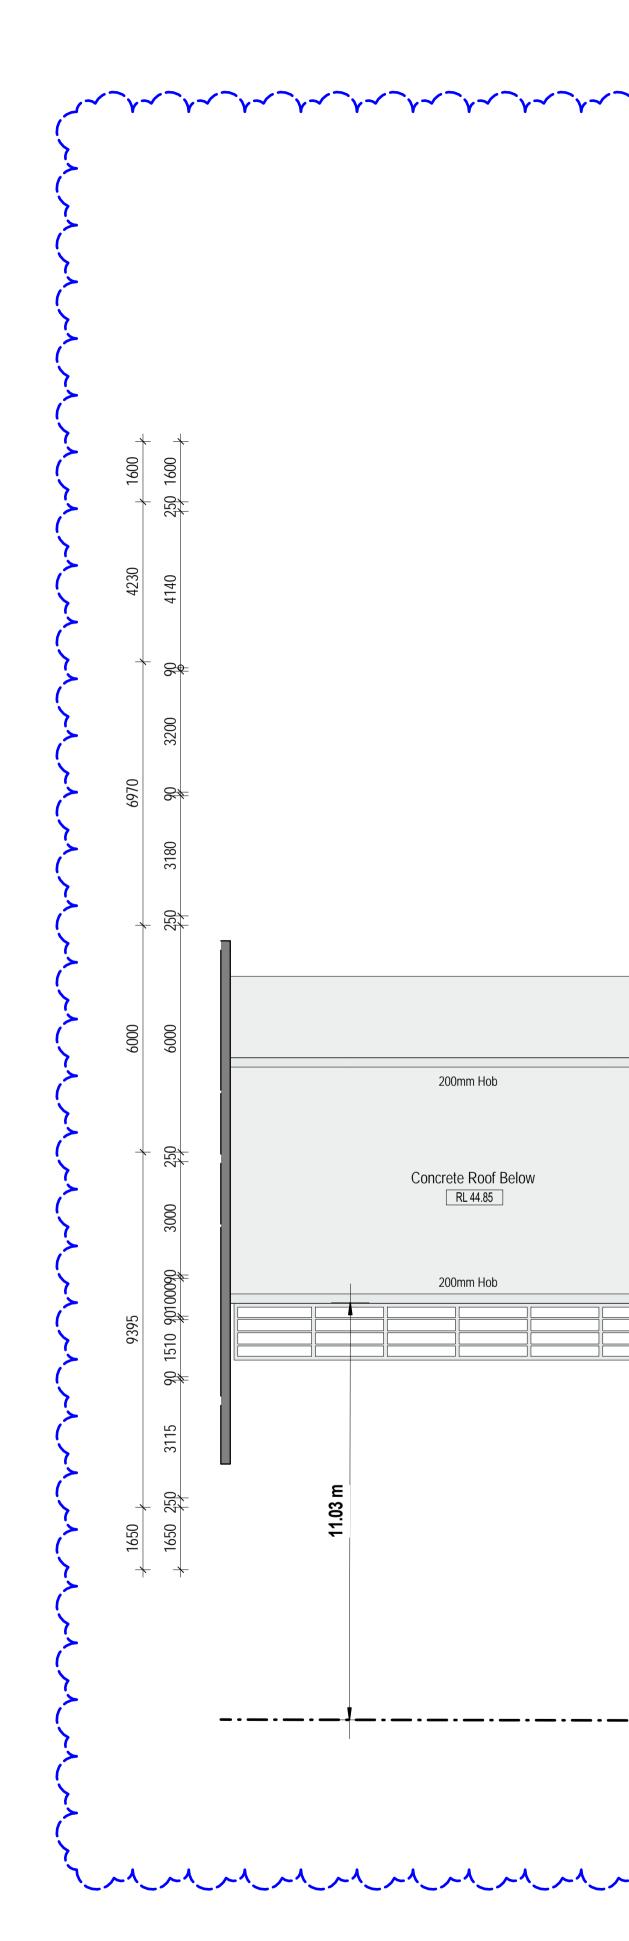

# 971 Richmond Road, Marsden Park

|                                                                                                                                                                                                              |                                                                                                                                                                          | ISSUE C - AMENDMENTS - 02.06.21                                                                                                                                                                                                                                                                                                                                                                                                                                                                                                                                                                                                                                                                                                                                                                                                                                                                                                                                                                                                                                                                                                                                                                                                                                                                                                                                                                                                                                                                                                                                                                                                                                                                                                                                                                                                                                                                                                                                                                                                                                                                                                       | ISSUE E - AMENDMENTS - 15.07.21                                                                                                                                                                                                                                                                                                                                                                                                                                                                                                                                                                                                                                                                                                                                                                                                                                                                                                                                                                                                                                                                                                                                                                                                                                                                                                                                                                                                                                                                                                                                                                                                                                                                                                                                                                                                                                                                                                                                                                                                                                                                                                | ISSUE F - AMENDMENTS - 05.10.21                                                                                                                                                                                                                                                                                                                                                                                                                                                                                                                                                                                                                                                                                                                                                                                                                                                                                                                                                                                                                                                                      | DRAWING LIST                                                                                                                                                                                                                                                                                                                                                                                                                                                                                                                                                                                                                                                                                                                                                                                                                                                                                                                                                                                                                                                                                                                                                                                                                                                                                                                                                                                                                                                                                                                                                                                                                                                                                                                                                                                                                                                                                                                                                                                                                                                                                                                                                                                                                                                                                                                     |                                                   |
|--------------------------------------------------------------------------------------------------------------------------------------------------------------------------------------------------------------|--------------------------------------------------------------------------------------------------------------------------------------------------------------------------|---------------------------------------------------------------------------------------------------------------------------------------------------------------------------------------------------------------------------------------------------------------------------------------------------------------------------------------------------------------------------------------------------------------------------------------------------------------------------------------------------------------------------------------------------------------------------------------------------------------------------------------------------------------------------------------------------------------------------------------------------------------------------------------------------------------------------------------------------------------------------------------------------------------------------------------------------------------------------------------------------------------------------------------------------------------------------------------------------------------------------------------------------------------------------------------------------------------------------------------------------------------------------------------------------------------------------------------------------------------------------------------------------------------------------------------------------------------------------------------------------------------------------------------------------------------------------------------------------------------------------------------------------------------------------------------------------------------------------------------------------------------------------------------------------------------------------------------------------------------------------------------------------------------------------------------------------------------------------------------------------------------------------------------------------------------------------------------------------------------------------------------|--------------------------------------------------------------------------------------------------------------------------------------------------------------------------------------------------------------------------------------------------------------------------------------------------------------------------------------------------------------------------------------------------------------------------------------------------------------------------------------------------------------------------------------------------------------------------------------------------------------------------------------------------------------------------------------------------------------------------------------------------------------------------------------------------------------------------------------------------------------------------------------------------------------------------------------------------------------------------------------------------------------------------------------------------------------------------------------------------------------------------------------------------------------------------------------------------------------------------------------------------------------------------------------------------------------------------------------------------------------------------------------------------------------------------------------------------------------------------------------------------------------------------------------------------------------------------------------------------------------------------------------------------------------------------------------------------------------------------------------------------------------------------------------------------------------------------------------------------------------------------------------------------------------------------------------------------------------------------------------------------------------------------------------------------------------------------------------------------------------------------------|------------------------------------------------------------------------------------------------------------------------------------------------------------------------------------------------------------------------------------------------------------------------------------------------------------------------------------------------------------------------------------------------------------------------------------------------------------------------------------------------------------------------------------------------------------------------------------------------------------------------------------------------------------------------------------------------------------------------------------------------------------------------------------------------------------------------------------------------------------------------------------------------------------------------------------------------------------------------------------------------------------------------------------------------------------------------------------------------------|----------------------------------------------------------------------------------------------------------------------------------------------------------------------------------------------------------------------------------------------------------------------------------------------------------------------------------------------------------------------------------------------------------------------------------------------------------------------------------------------------------------------------------------------------------------------------------------------------------------------------------------------------------------------------------------------------------------------------------------------------------------------------------------------------------------------------------------------------------------------------------------------------------------------------------------------------------------------------------------------------------------------------------------------------------------------------------------------------------------------------------------------------------------------------------------------------------------------------------------------------------------------------------------------------------------------------------------------------------------------------------------------------------------------------------------------------------------------------------------------------------------------------------------------------------------------------------------------------------------------------------------------------------------------------------------------------------------------------------------------------------------------------------------------------------------------------------------------------------------------------------------------------------------------------------------------------------------------------------------------------------------------------------------------------------------------------------------------------------------------------------------------------------------------------------------------------------------------------------------------------------------------------------------------------------------------------------|---------------------------------------------------|
| STARK AND AREAN                                                                                                                                                                                              |                                                                                                                                                                          | 1. Unit Breakdown amended                                                                                                                                                                                                                                                                                                                                                                                                                                                                                                                                                                                                                                                                                                                                                                                                                                                                                                                                                                                                                                                                                                                                                                                                                                                                                                                                                                                                                                                                                                                                                                                                                                                                                                                                                                                                                                                                                                                                                                                                                                                                                                             | 1. Gross Site Area revised                                                                                                                                                                                                                                                                                                                                                                                                                                                                                                                                                                                                                                                                                                                                                                                                                                                                                                                                                                                                                                                                                                                                                                                                                                                                                                                                                                                                                                                                                                                                                                                                                                                                                                                                                                                                                                                                                                                                                                                                                                                                                                     | 1. Silver Level Unit Calculations amended                                                                                                                                                                                                                                                                                                                                                                                                                                                                                                                                                                                                                                                                                                                                                                                                                                                                                                                                                                                                                                                            | NO. DRAWING NAME                                                                                                                                                                                                                                                                                                                                                                                                                                                                                                                                                                                                                                                                                                                                                                                                                                                                                                                                                                                                                                                                                                                                                                                                                                                                                                                                                                                                                                                                                                                                                                                                                                                                                                                                                                                                                                                                                                                                                                                                                                                                                                                                                                                                                                                                                                                 | ISSUE DATE                                        |
| THE AND                                                                                                                                                                  |                                                                                                                                                                          | 2. Landscape and Deep soil areas amended                                                                                                                                                                                                                                                                                                                                                                                                                                                                                                                                                                                                                                                                                                                                                                                                                                                                                                                                                                                                                                                                                                                                                                                                                                                                                                                                                                                                                                                                                                                                                                                                                                                                                                                                                                                                                                                                                                                                                                                                                                                                                              | 2. Unit Breakdown amended                                                                                                                                                                                                                                                                                                                                                                                                                                                                                                                                                                                                                                                                                                                                                                                                                                                                                                                                                                                                                                                                                                                                                                                                                                                                                                                                                                                                                                                                                                                                                                                                                                                                                                                                                                                                                                                                                                                                                                                                                                                                                                      | 2. Electric Vehicle Charging Bays added                                                                                                                                                                                                                                                                                                                                                                                                                                                                                                                                                                                                                                                                                                                                                                                                                                                                                                                                                                                                                                                              | 00 Cover Sheet                                                                                                                                                                                                                                                                                                                                                                                                                                                                                                                                                                                                                                                                                                                                                                                                                                                                                                                                                                                                                                                                                                                                                                                                                                                                                                                                                                                                                                                                                                                                                                                                                                                                                                                                                                                                                                                                                                                                                                                                                                                                                                                                                                                                                                                                                                                   | F 05.10.21                                        |
|                                                                                                                                                                                                              |                                                                                                                                                                          | <ol> <li>Car parking provision amended</li> <li>Child Care calculations amended</li> </ol>                                                                                                                                                                                                                                                                                                                                                                                                                                                                                                                                                                                                                                                                                                                                                                                                                                                                                                                                                                                                                                                                                                                                                                                                                                                                                                                                                                                                                                                                                                                                                                                                                                                                                                                                                                                                                                                                                                                                                                                                                                            | <ul><li>3. Landscape and Deep soil areas amended</li><li>4. Parking provision amended</li></ul>                                                                                                                                                                                                                                                                                                                                                                                                                                                                                                                                                                                                                                                                                                                                                                                                                                                                                                                                                                                                                                                                                                                                                                                                                                                                                                                                                                                                                                                                                                                                                                                                                                                                                                                                                                                                                                                                                                                                                                                                                                | 3. Parking provision amended                                                                                                                                                                                                                                                                                                                                                                                                                                                                                                                                                                                                                                                                                                                                                                                                                                                                                                                                                                                                                                                                         | 00a         Unit Breakdown + Solar & Cross Vent. Calc           - 00b         Basix Commitments                                                                                                                                                                                                                                                                                                                                                                                                                                                                                                                                                                                                                                                                                                                                                                                                                                                                                                                                                                                                                                                                                                                                                                                                                                                                                                                                                                                                                                                                                                                                                                                                                                                                                                                                                                                                                                                                                                                                                                                                                                                                                                                                                                                                                                  | F         05.10.21           A         06.04.2020 |
|                                                                                                                                                                                                              | A STATE A                                                                                                                                                                | 5. Retail areas amended                                                                                                                                                                                                                                                                                                                                                                                                                                                                                                                                                                                                                                                                                                                                                                                                                                                                                                                                                                                                                                                                                                                                                                                                                                                                                                                                                                                                                                                                                                                                                                                                                                                                                                                                                                                                                                                                                                                                                                                                                                                                                                               | 5. Retail & Gym gross floor areas amended                                                                                                                                                                                                                                                                                                                                                                                                                                                                                                                                                                                                                                                                                                                                                                                                                                                                                                                                                                                                                                                                                                                                                                                                                                                                                                                                                                                                                                                                                                                                                                                                                                                                                                                                                                                                                                                                                                                                                                                                                                                                                      | AL AN ALL                                                                                                                                                                                                                                                                                                                                                                                                                                                                                                                                                                                                                                                                                                                                                                                                                                                                                                                                                                                                                                                                                            | 00c         Site Analysis           01         Subdivision Plan                                                                                                                                                                                                                                                                                                                                                                                                                                                                                                                                                                                                                                                                                                                                                                                                                                                                                                                                                                                                                                                                                                                                                                                                                                                                                                                                                                                                                                                                                                                                                                                                                                                                                                                                                                                                                                                                                                                                                                                                                                                                                                                                                                                                                                                                  | A 06.04.2020<br>I 15.07.21                        |
|                                                                                                                                                                                                              |                                                                                                                                                                          | ISSUE D - AMENDMENTS - 29.06.21                                                                                                                                                                                                                                                                                                                                                                                                                                                                                                                                                                                                                                                                                                                                                                                                                                                                                                                                                                                                                                                                                                                                                                                                                                                                                                                                                                                                                                                                                                                                                                                                                                                                                                                                                                                                                                                                                                                                                                                                                                                                                                       | <ul><li>6. Basement gross floor areas amended</li><li>7. Sheet 53a and 53b added to Drawing List.</li></ul>                                                                                                                                                                                                                                                                                                                                                                                                                                                                                                                                                                                                                                                                                                                                                                                                                                                                                                                                                                                                                                                                                                                                                                                                                                                                                                                                                                                                                                                                                                                                                                                                                                                                                                                                                                                                                                                                                                                                                                                                                    |                                                                                                                                                                                                                                                                                                                                                                                                                                                                                                                                                                                                                                                                                                                                                                                                                                                                                                                                                                                                                                                                                                      | 01a Future Roads - Site Plan                                                                                                                                                                                                                                                                                                                                                                                                                                                                                                                                                                                                                                                                                                                                                                                                                                                                                                                                                                                                                                                                                                                                                                                                                                                                                                                                                                                                                                                                                                                                                                                                                                                                                                                                                                                                                                                                                                                                                                                                                                                                                                                                                                                                                                                                                                     | G 05.10.21<br>C 15.07.21                          |
|                                                                                                                                                                                                              |                                                                                                                                                                          | 1. Unit Breakdown amended     2. Calculations amended                                                                                                                                                                                                                                                                                                                                                                                                                                                                                                                                                                                                                                                                                                                                                                                                                                                                                                                                                                                                                                                                                                                                                                                                                                                                                                                                                                                                                                                                                                                                                                                                                                                                                                                                                                                                                                                                                                                                                                                                                                                                                 |                                                                                                                                                                                                                                                                                                                                                                                                                                                                                                                                                                                                                                                                                                                                                                                                                                                                                                                                                                                                                                                                                                                                                                                                                                                                                                                                                                                                                                                                                                                                                                                                                                                                                                                                                                                                                                                                                                                                                                                                                                                                                                                                |                                                                                                                                                                                                                                                                                                                                                                                                                                                                                                                                                                                                                                                                                                                                                                                                                                                                                                                                                                                                                                                                                                      | 02 Overall Site Plan                                                                                                                                                                                                                                                                                                                                                                                                                                                                                                                                                                                                                                                                                                                                                                                                                                                                                                                                                                                                                                                                                                                                                                                                                                                                                                                                                                                                                                                                                                                                                                                                                                                                                                                                                                                                                                                                                                                                                                                                                                                                                                                                                                                                                                                                                                             | Н 05.10.21                                        |
|                                                                                                                                                                                                              |                                                                                                                                                                          | 3. Sheet 50a added to Drawing List.                                                                                                                                                                                                                                                                                                                                                                                                                                                                                                                                                                                                                                                                                                                                                                                                                                                                                                                                                                                                                                                                                                                                                                                                                                                                                                                                                                                                                                                                                                                                                                                                                                                                                                                                                                                                                                                                                                                                                                                                                                                                                                   |                                                                                                                                                                                                                                                                                                                                                                                                                                                                                                                                                                                                                                                                                                                                                                                                                                                                                                                                                                                                                                                                                                                                                                                                                                                                                                                                                                                                                                                                                                                                                                                                                                                                                                                                                                                                                                                                                                                                                                                                                                                                                                                                |                                                                                                                                                                                                                                                                                                                                                                                                                                                                                                                                                                                                                                                                                                                                                                                                                                                                                                                                                                                                                                                                                                      | 03Basement Level 304Basement Level 2                                                                                                                                                                                                                                                                                                                                                                                                                                                                                                                                                                                                                                                                                                                                                                                                                                                                                                                                                                                                                                                                                                                                                                                                                                                                                                                                                                                                                                                                                                                                                                                                                                                                                                                                                                                                                                                                                                                                                                                                                                                                                                                                                                                                                                                                                             | F         05.10.21           F         05.10.21   |
|                                                                                                                                                                                                              |                                                                                                                                                                          |                                                                                                                                                                                                                                                                                                                                                                                                                                                                                                                                                                                                                                                                                                                                                                                                                                                                                                                                                                                                                                                                                                                                                                                                                                                                                                                                                                                                                                                                                                                                                                                                                                                                                                                                                                                                                                                                                                                                                                                                                                                                                                                                       |                                                                                                                                                                                                                                                                                                                                                                                                                                                                                                                                                                                                                                                                                                                                                                                                                                                                                                                                                                                                                                                                                                                                                                                                                                                                                                                                                                                                                                                                                                                                                                                                                                                                                                                                                                                                                                                                                                                                                                                                                                                                                                                                |                                                                                                                                                                                                                                                                                                                                                                                                                                                                                                                                                                                                                                                                                                                                                                                                                                                                                                                                                                                                                                                                                                      | 05 Basement Level 1<br>06 Level 1 / Ground Floor                                                                                                                                                                                                                                                                                                                                                                                                                                                                                                                                                                                                                                                                                                                                                                                                                                                                                                                                                                                                                                                                                                                                                                                                                                                                                                                                                                                                                                                                                                                                                                                                                                                                                                                                                                                                                                                                                                                                                                                                                                                                                                                                                                                                                                                                                 | G 05.10.21<br>H 05.10.21                          |
|                                                                                                                                                                                                              |                                                                                                                                                                          |                                                                                                                                                                                                                                                                                                                                                                                                                                                                                                                                                                                                                                                                                                                                                                                                                                                                                                                                                                                                                                                                                                                                                                                                                                                                                                                                                                                                                                                                                                                                                                                                                                                                                                                                                                                                                                                                                                                                                                                                                                                                                                                                       |                                                                                                                                                                                                                                                                                                                                                                                                                                                                                                                                                                                                                                                                                                                                                                                                                                                                                                                                                                                                                                                                                                                                                                                                                                                                                                                                                                                                                                                                                                                                                                                                                                                                                                                                                                                                                                                                                                                                                                                                                                                                                                                                |                                                                                                                                                                                                                                                                                                                                                                                                                                                                                                                                                                                                                                                                                                                                                                                                                                                                                                                                                                                                                                                                                                      | 07 Level 2                                                                                                                                                                                                                                                                                                                                                                                                                                                                                                                                                                                                                                                                                                                                                                                                                                                                                                                                                                                                                                                                                                                                                                                                                                                                                                                                                                                                                                                                                                                                                                                                                                                                                                                                                                                                                                                                                                                                                                                                                                                                                                                                                                                                                                                                                                                       | Н 05.10.21                                        |
|                                                                                                                                                                                                              |                                                                                                                                                                          |                                                                                                                                                                                                                                                                                                                                                                                                                                                                                                                                                                                                                                                                                                                                                                                                                                                                                                                                                                                                                                                                                                                                                                                                                                                                                                                                                                                                                                                                                                                                                                                                                                                                                                                                                                                                                                                                                                                                                                                                                                                                                                                                       |                                                                                                                                                                                                                                                                                                                                                                                                                                                                                                                                                                                                                                                                                                                                                                                                                                                                                                                                                                                                                                                                                                                                                                                                                                                                                                                                                                                                                                                                                                                                                                                                                                                                                                                                                                                                                                                                                                                                                                                                                                                                                                                                |                                                                                                                                                                                                                                                                                                                                                                                                                                                                                                                                                                                                                                                                                                                                                                                                                                                                                                                                                                                                                                                                                                      | 08         Level 3           09         Level 4                                                                                                                                                                                                                                                                                                                                                                                                                                                                                                                                                                                                                                                                                                                                                                                                                                                                                                                                                                                                                                                                                                                                                                                                                                                                                                                                                                                                                                                                                                                                                                                                                                                                                                                                                                                                                                                                                                                                                                                                                                                                                                                                                                                                                                                                                  | G 15.07.21<br>G 15.07.21                          |
|                                                                                                                                                                                                              |                                                                                                                                                                          | N                                                                                                                                                                                                                                                                                                                                                                                                                                                                                                                                                                                                                                                                                                                                                                                                                                                                                                                                                                                                                                                                                                                                                                                                                                                                                                                                                                                                                                                                                                                                                                                                                                                                                                                                                                                                                                                                                                                                                                                                                                                                                                                                     |                                                                                                                                                                                                                                                                                                                                                                                                                                                                                                                                                                                                                                                                                                                                                                                                                                                                                                                                                                                                                                                                                                                                                                                                                                                                                                                                                                                                                                                                                                                                                                                                                                                                                                                                                                                                                                                                                                                                                                                                                                                                                                                                |                                                                                                                                                                                                                                                                                                                                                                                                                                                                                                                                                                                                                                                                                                                                                                                                                                                                                                                                                                                                                                                                                                      | 10         Level 5           11         Level 6                                                                                                                                                                                                                                                                                                                                                                                                                                                                                                                                                                                                                                                                                                                                                                                                                                                                                                                                                                                                                                                                                                                                                                                                                                                                                                                                                                                                                                                                                                                                                                                                                                                                                                                                                                                                                                                                                                                                                                                                                                                                                                                                                                                                                                                                                  | H 05.10.21<br>H 05.10.21                          |
|                                                                                                                                                                                                              |                                                                                                                                                                          |                                                                                                                                                                                                                                                                                                                                                                                                                                                                                                                                                                                                                                                                                                                                                                                                                                                                                                                                                                                                                                                                                                                                                                                                                                                                                                                                                                                                                                                                                                                                                                                                                                                                                                                                                                                                                                                                                                                                                                                                                                                                                                                                       |                                                                                                                                                                                                                                                                                                                                                                                                                                                                                                                                                                                                                                                                                                                                                                                                                                                                                                                                                                                                                                                                                                                                                                                                                                                                                                                                                                                                                                                                                                                                                                                                                                                                                                                                                                                                                                                                                                                                                                                                                                                                                                                                |                                                                                                                                                                                                                                                                                                                                                                                                                                                                                                                                                                                                                                                                                                                                                                                                                                                                                                                                                                                                                                                                                                      | 12 Level 7                                                                                                                                                                                                                                                                                                                                                                                                                                                                                                                                                                                                                                                                                                                                                                                                                                                                                                                                                                                                                                                                                                                                                                                                                                                                                                                                                                                                                                                                                                                                                                                                                                                                                                                                                                                                                                                                                                                                                                                                                                                                                                                                                                                                                                                                                                                       | Н 05.10.21                                        |
|                                                                                                                                                                                                              |                                                                                                                                                                          |                                                                                                                                                                                                                                                                                                                                                                                                                                                                                                                                                                                                                                                                                                                                                                                                                                                                                                                                                                                                                                                                                                                                                                                                                                                                                                                                                                                                                                                                                                                                                                                                                                                                                                                                                                                                                                                                                                                                                                                                                                                                                                                                       |                                                                                                                                                                                                                                                                                                                                                                                                                                                                                                                                                                                                                                                                                                                                                                                                                                                                                                                                                                                                                                                                                                                                                                                                                                                                                                                                                                                                                                                                                                                                                                                                                                                                                                                                                                                                                                                                                                                                                                                                                                                                                                                                |                                                                                                                                                                                                                                                                                                                                                                                                                                                                                                                                                                                                                                                                                                                                                                                                                                                                                                                                                                                                                                                                                                      | 13Level 814Roof Plan                                                                                                                                                                                                                                                                                                                                                                                                                                                                                                                                                                                                                                                                                                                                                                                                                                                                                                                                                                                                                                                                                                                                                                                                                                                                                                                                                                                                                                                                                                                                                                                                                                                                                                                                                                                                                                                                                                                                                                                                                                                                                                                                                                                                                                                                                                             | H 05.10.21<br>H 05.10.21                          |
|                                                                                                                                                                                                              |                                                                                                                                                                          |                                                                                                                                                                                                                                                                                                                                                                                                                                                                                                                                                                                                                                                                                                                                                                                                                                                                                                                                                                                                                                                                                                                                                                                                                                                                                                                                                                                                                                                                                                                                                                                                                                                                                                                                                                                                                                                                                                                                                                                                                                                                                                                                       |                                                                                                                                                                                                                                                                                                                                                                                                                                                                                                                                                                                                                                                                                                                                                                                                                                                                                                                                                                                                                                                                                                                                                                                                                                                                                                                                                                                                                                                                                                                                                                                                                                                                                                                                                                                                                                                                                                                                                                                                                                                                                                                                |                                                                                                                                                                                                                                                                                                                                                                                                                                                                                                                                                                                                                                                                                                                                                                                                                                                                                                                                                                                                                                                                                                      | 15         Level 02 - Block A           16         Level 03-04 - Block A                                                                                                                                                                                                                                                                                                                                                                                                                                                                                                                                                                                                                                                                                                                                                                                                                                                                                                                                                                                                                                                                                                                                                                                                                                                                                                                                                                                                                                                                                                                                                                                                                                                                                                                                                                                                                                                                                                                                                                                                                                                                                                                                                                                                                                                         | C 15.07.21<br>C 15.07.21                          |
|                                                                                                                                                                                                              |                                                                                                                                                                          |                                                                                                                                                                                                                                                                                                                                                                                                                                                                                                                                                                                                                                                                                                                                                                                                                                                                                                                                                                                                                                                                                                                                                                                                                                                                                                                                                                                                                                                                                                                                                                                                                                                                                                                                                                                                                                                                                                                                                                                                                                                                                                                                       |                                                                                                                                                                                                                                                                                                                                                                                                                                                                                                                                                                                                                                                                                                                                                                                                                                                                                                                                                                                                                                                                                                                                                                                                                                                                                                                                                                                                                                                                                                                                                                                                                                                                                                                                                                                                                                                                                                                                                                                                                                                                                                                                |                                                                                                                                                                                                                                                                                                                                                                                                                                                                                                                                                                                                                                                                                                                                                                                                                                                                                                                                                                                                                                                                                                      | 17 Level 05 - Block A                                                                                                                                                                                                                                                                                                                                                                                                                                                                                                                                                                                                                                                                                                                                                                                                                                                                                                                                                                                                                                                                                                                                                                                                                                                                                                                                                                                                                                                                                                                                                                                                                                                                                                                                                                                                                                                                                                                                                                                                                                                                                                                                                                                                                                                                                                            | C 15.07.21                                        |
|                                                                                                                                                                                                              |                                                                                                                                                                          |                                                                                                                                                                                                                                                                                                                                                                                                                                                                                                                                                                                                                                                                                                                                                                                                                                                                                                                                                                                                                                                                                                                                                                                                                                                                                                                                                                                                                                                                                                                                                                                                                                                                                                                                                                                                                                                                                                                                                                                                                                                                                                                                       |                                                                                                                                                                                                                                                                                                                                                                                                                                                                                                                                                                                                                                                                                                                                                                                                                                                                                                                                                                                                                                                                                                                                                                                                                                                                                                                                                                                                                                                                                                                                                                                                                                                                                                                                                                                                                                                                                                                                                                                                                                                                                                                                |                                                                                                                                                                                                                                                                                                                                                                                                                                                                                                                                                                                                                                                                                                                                                                                                                                                                                                                                                                                                                                                                                                      | 18Level 06-08 - Block A19Roof Level - Block A                                                                                                                                                                                                                                                                                                                                                                                                                                                                                                                                                                                                                                                                                                                                                                                                                                                                                                                                                                                                                                                                                                                                                                                                                                                                                                                                                                                                                                                                                                                                                                                                                                                                                                                                                                                                                                                                                                                                                                                                                                                                                                                                                                                                                                                                                    | C         15.07.21           C         15.07.21   |
|                                                                                                                                                                                                              |                                                                                                                                                                          |                                                                                                                                                                                                                                                                                                                                                                                                                                                                                                                                                                                                                                                                                                                                                                                                                                                                                                                                                                                                                                                                                                                                                                                                                                                                                                                                                                                                                                                                                                                                                                                                                                                                                                                                                                                                                                                                                                                                                                                                                                                                                                                                       |                                                                                                                                                                                                                                                                                                                                                                                                                                                                                                                                                                                                                                                                                                                                                                                                                                                                                                                                                                                                                                                                                                                                                                                                                                                                                                                                                                                                                                                                                                                                                                                                                                                                                                                                                                                                                                                                                                                                                                                                                                                                                                                                |                                                                                                                                                                                                                                                                                                                                                                                                                                                                                                                                                                                                                                                                                                                                                                                                                                                                                                                                                                                                                                                                                                      | 20         Level 02 & 03-04 - Block B           21         Level 05-07 & Roof Level - Block B                                                                                                                                                                                                                                                                                                                                                                                                                                                                                                                                                                                                                                                                                                                                                                                                                                                                                                                                                                                                                                                                                                                                                                                                                                                                                                                                                                                                                                                                                                                                                                                                                                                                                                                                                                                                                                                                                                                                                                                                                                                                                                                                                                                                                                    | C 15.07.21<br>C 15.07.21                          |
|                                                                                                                                                                                                              |                                                                                                                                                                          |                                                                                                                                                                                                                                                                                                                                                                                                                                                                                                                                                                                                                                                                                                                                                                                                                                                                                                                                                                                                                                                                                                                                                                                                                                                                                                                                                                                                                                                                                                                                                                                                                                                                                                                                                                                                                                                                                                                                                                                                                                                                                                                                       |                                                                                                                                                                                                                                                                                                                                                                                                                                                                                                                                                                                                                                                                                                                                                                                                                                                                                                                                                                                                                                                                                                                                                                                                                                                                                                                                                                                                                                                                                                                                                                                                                                                                                                                                                                                                                                                                                                                                                                                                                                                                                                                                |                                                                                                                                                                                                                                                                                                                                                                                                                                                                                                                                                                                                                                                                                                                                                                                                                                                                                                                                                                                                                                                                                                      | 22 Level 02 - Block C                                                                                                                                                                                                                                                                                                                                                                                                                                                                                                                                                                                                                                                                                                                                                                                                                                                                                                                                                                                                                                                                                                                                                                                                                                                                                                                                                                                                                                                                                                                                                                                                                                                                                                                                                                                                                                                                                                                                                                                                                                                                                                                                                                                                                                                                                                            | C 15.07.21                                        |
|                                                                                                                                                                                                              |                                                                                                                                                                          |                                                                                                                                                                                                                                                                                                                                                                                                                                                                                                                                                                                                                                                                                                                                                                                                                                                                                                                                                                                                                                                                                                                                                                                                                                                                                                                                                                                                                                                                                                                                                                                                                                                                                                                                                                                                                                                                                                                                                                                                                                                                                                                                       |                                                                                                                                                                                                                                                                                                                                                                                                                                                                                                                                                                                                                                                                                                                                                                                                                                                                                                                                                                                                                                                                                                                                                                                                                                                                                                                                                                                                                                                                                                                                                                                                                                                                                                                                                                                                                                                                                                                                                                                                                                                                                                                                |                                                                                                                                                                                                                                                                                                                                                                                                                                                                                                                                                                                                                                                                                                                                                                                                                                                                                                                                                                                                                                                                                                      | 23         Level 03-04 - Block C           24         Level 05 - Block C                                                                                                                                                                                                                                                                                                                                                                                                                                                                                                                                                                                                                                                                                                                                                                                                                                                                                                                                                                                                                                                                                                                                                                                                                                                                                                                                                                                                                                                                                                                                                                                                                                                                                                                                                                                                                                                                                                                                                                                                                                                                                                                                                                                                                                                         | C 15.07.21<br>C 15.07.21                          |
|                                                                                                                                                                                                              |                                                                                                                                                                          |                                                                                                                                                                                                                                                                                                                                                                                                                                                                                                                                                                                                                                                                                                                                                                                                                                                                                                                                                                                                                                                                                                                                                                                                                                                                                                                                                                                                                                                                                                                                                                                                                                                                                                                                                                                                                                                                                                                                                                                                                                                                                                                                       |                                                                                                                                                                                                                                                                                                                                                                                                                                                                                                                                                                                                                                                                                                                                                                                                                                                                                                                                                                                                                                                                                                                                                                                                                                                                                                                                                                                                                                                                                                                                                                                                                                                                                                                                                                                                                                                                                                                                                                                                                                                                                                                                |                                                                                                                                                                                                                                                                                                                                                                                                                                                                                                                                                                                                                                                                                                                                                                                                                                                                                                                                                                                                                                                                                                      | 25Level 06-08 - Block C26Roof Level - Block C                                                                                                                                                                                                                                                                                                                                                                                                                                                                                                                                                                                                                                                                                                                                                                                                                                                                                                                                                                                                                                                                                                                                                                                                                                                                                                                                                                                                                                                                                                                                                                                                                                                                                                                                                                                                                                                                                                                                                                                                                                                                                                                                                                                                                                                                                    | C 15.07.21<br>C 15.07.21                          |
|                                                                                                                                                                                                              |                                                                                                                                                                          |                                                                                                                                                                                                                                                                                                                                                                                                                                                                                                                                                                                                                                                                                                                                                                                                                                                                                                                                                                                                                                                                                                                                                                                                                                                                                                                                                                                                                                                                                                                                                                                                                                                                                                                                                                                                                                                                                                                                                                                                                                                                                                                                       |                                                                                                                                                                                                                                                                                                                                                                                                                                                                                                                                                                                                                                                                                                                                                                                                                                                                                                                                                                                                                                                                                                                                                                                                                                                                                                                                                                                                                                                                                                                                                                                                                                                                                                                                                                                                                                                                                                                                                                                                                                                                                                                                |                                                                                                                                                                                                                                                                                                                                                                                                                                                                                                                                                                                                                                                                                                                                                                                                                                                                                                                                                                                                                                                                                                      | 27 Level 02 - Block D                                                                                                                                                                                                                                                                                                                                                                                                                                                                                                                                                                                                                                                                                                                                                                                                                                                                                                                                                                                                                                                                                                                                                                                                                                                                                                                                                                                                                                                                                                                                                                                                                                                                                                                                                                                                                                                                                                                                                                                                                                                                                                                                                                                                                                                                                                            | D 05.10.21                                        |
|                                                                                                                                                                                                              |                                                                                                                                                                          |                                                                                                                                                                                                                                                                                                                                                                                                                                                                                                                                                                                                                                                                                                                                                                                                                                                                                                                                                                                                                                                                                                                                                                                                                                                                                                                                                                                                                                                                                                                                                                                                                                                                                                                                                                                                                                                                                                                                                                                                                                                                                                                                       |                                                                                                                                                                                                                                                                                                                                                                                                                                                                                                                                                                                                                                                                                                                                                                                                                                                                                                                                                                                                                                                                                                                                                                                                                                                                                                                                                                                                                                                                                                                                                                                                                                                                                                                                                                                                                                                                                                                                                                                                                                                                                                                                |                                                                                                                                                                                                                                                                                                                                                                                                                                                                                                                                                                                                                                                                                                                                                                                                                                                                                                                                                                                                                                                                                                      | 28         Level 03-04 - Block D           29         Level 05 - Block D                                                                                                                                                                                                                                                                                                                                                                                                                                                                                                                                                                                                                                                                                                                                                                                                                                                                                                                                                                                                                                                                                                                                                                                                                                                                                                                                                                                                                                                                                                                                                                                                                                                                                                                                                                                                                                                                                                                                                                                                                                                                                                                                                                                                                                                         | C 15.07.21<br>D 05.10.21                          |
|                                                                                                                                                                                                              |                                                                                                                                                                          |                                                                                                                                                                                                                                                                                                                                                                                                                                                                                                                                                                                                                                                                                                                                                                                                                                                                                                                                                                                                                                                                                                                                                                                                                                                                                                                                                                                                                                                                                                                                                                                                                                                                                                                                                                                                                                                                                                                                                                                                                                                                                                                                       |                                                                                                                                                                                                                                                                                                                                                                                                                                                                                                                                                                                                                                                                                                                                                                                                                                                                                                                                                                                                                                                                                                                                                                                                                                                                                                                                                                                                                                                                                                                                                                                                                                                                                                                                                                                                                                                                                                                                                                                                                                                                                                                                |                                                                                                                                                                                                                                                                                                                                                                                                                                                                                                                                                                                                                                                                                                                                                                                                                                                                                                                                                                                                                                                                                                      | 30Level 06-08 - Block D31Roof Level - Block D                                                                                                                                                                                                                                                                                                                                                                                                                                                                                                                                                                                                                                                                                                                                                                                                                                                                                                                                                                                                                                                                                                                                                                                                                                                                                                                                                                                                                                                                                                                                                                                                                                                                                                                                                                                                                                                                                                                                                                                                                                                                                                                                                                                                                                                                                    | D 05.10.21<br>D 05.10.21                          |
|                                                                                                                                                                                                              |                                                                                                                                                                          |                                                                                                                                                                                                                                                                                                                                                                                                                                                                                                                                                                                                                                                                                                                                                                                                                                                                                                                                                                                                                                                                                                                                                                                                                                                                                                                                                                                                                                                                                                                                                                                                                                                                                                                                                                                                                                                                                                                                                                                                                                                                                                                                       |                                                                                                                                                                                                                                                                                                                                                                                                                                                                                                                                                                                                                                                                                                                                                                                                                                                                                                                                                                                                                                                                                                                                                                                                                                                                                                                                                                                                                                                                                                                                                                                                                                                                                                                                                                                                                                                                                                                                                                                                                                                                                                                                |                                                                                                                                                                                                                                                                                                                                                                                                                                                                                                                                                                                                                                                                                                                                                                                                                                                                                                                                                                                                                                                                                                      | 32 Level 02 - Block E                                                                                                                                                                                                                                                                                                                                                                                                                                                                                                                                                                                                                                                                                                                                                                                                                                                                                                                                                                                                                                                                                                                                                                                                                                                                                                                                                                                                                                                                                                                                                                                                                                                                                                                                                                                                                                                                                                                                                                                                                                                                                                                                                                                                                                                                                                            | D 05.10.21                                        |
|                                                                                                                                                                                                              |                                                                                                                                                                          |                                                                                                                                                                                                                                                                                                                                                                                                                                                                                                                                                                                                                                                                                                                                                                                                                                                                                                                                                                                                                                                                                                                                                                                                                                                                                                                                                                                                                                                                                                                                                                                                                                                                                                                                                                                                                                                                                                                                                                                                                                                                                                                                       |                                                                                                                                                                                                                                                                                                                                                                                                                                                                                                                                                                                                                                                                                                                                                                                                                                                                                                                                                                                                                                                                                                                                                                                                                                                                                                                                                                                                                                                                                                                                                                                                                                                                                                                                                                                                                                                                                                                                                                                                                                                                                                                                |                                                                                                                                                                                                                                                                                                                                                                                                                                                                                                                                                                                                                                                                                                                                                                                                                                                                                                                                                                                                                                                                                                      | 33         Level 03-04 - Block E           34         Level 05 - Block E                                                                                                                                                                                                                                                                                                                                                                                                                                                                                                                                                                                                                                                                                                                                                                                                                                                                                                                                                                                                                                                                                                                                                                                                                                                                                                                                                                                                                                                                                                                                                                                                                                                                                                                                                                                                                                                                                                                                                                                                                                                                                                                                                                                                                                                         | C 15.07.21<br>C 15.07.21                          |
|                                                                                                                                                                                                              |                                                                                                                                                                          |                                                                                                                                                                                                                                                                                                                                                                                                                                                                                                                                                                                                                                                                                                                                                                                                                                                                                                                                                                                                                                                                                                                                                                                                                                                                                                                                                                                                                                                                                                                                                                                                                                                                                                                                                                                                                                                                                                                                                                                                                                                                                                                                       | Constant Chronitation in Annual Constant Constant of C |                                                                                                                                                                                                                                                                                                                                                                                                                                                                                                                                                                                                                                                                                                                                                                                                                                                                                                                                                                                                                                                                                                      | 35Level 06-08 - Block E36Roof Level - Block E                                                                                                                                                                                                                                                                                                                                                                                                                                                                                                                                                                                                                                                                                                                                                                                                                                                                                                                                                                                                                                                                                                                                                                                                                                                                                                                                                                                                                                                                                                                                                                                                                                                                                                                                                                                                                                                                                                                                                                                                                                                                                                                                                                                                                                                                                    | C 15.07.21<br>C 15.07.21                          |
|                                                                                                                                                                                                              | A MUN COLOR                                                                                                                                                              |                                                                                                                                                                                                                                                                                                                                                                                                                                                                                                                                                                                                                                                                                                                                                                                                                                                                                                                                                                                                                                                                                                                                                                                                                                                                                                                                                                                                                                                                                                                                                                                                                                                                                                                                                                                                                                                                                                                                                                                                                                                                                                                                       |                                                                                                                                                                                                                                                                                                                                                                                                                                                                                                                                                                                                                                                                                                                                                                                                                                                                                                                                                                                                                                                                                                                                                                                                                                                                                                                                                                                                                                                                                                                                                                                                                                                                                                                                                                                                                                                                                                                                                                                                                                                                                                                                |                                                                                                                                                                                                                                                                                                                                                                                                                                                                                                                                                                                                                                                                                                                                                                                                                                                                                                                                                                                                                                                                                                      | 37 Level 02 - Block F                                                                                                                                                                                                                                                                                                                                                                                                                                                                                                                                                                                                                                                                                                                                                                                                                                                                                                                                                                                                                                                                                                                                                                                                                                                                                                                                                                                                                                                                                                                                                                                                                                                                                                                                                                                                                                                                                                                                                                                                                                                                                                                                                                                                                                                                                                            | C 15.07.21                                        |
| HAR MARKEN CHARTER MANY                                                                                                                                                                                      |                                                                                                                                                                          | ~~~~~~~~~~~~~~~~~~~~~~~~~~~~~~~~~~~~~~                                                                                                                                                                                                                                                                                                                                                                                                                                                                                                                                                                                                                                                                                                                                                                                                                                                                                                                                                                                                                                                                                                                                                                                                                                                                                                                                                                                                                                                                                                                                                                                                                                                                                                                                                                                                                                                                                                                                                                                                                                                                                                | Y- Y- Y- Y- Y- Y- Y- Y-                                                                                                                                                                                                                                                                                                                                                                                                                                                                                                                                                                                                                                                                                                                                                                                                                                                                                                                                                                                                                                                                                                                                                                                                                                                                                                                                                                                                                                                                                                                                                                                                                                                                                                                                                                                                                                                                                                                                                                                                                                                                                                        | Y Y Y Y Y YY YY YY YY                                                                                                                                                                                                                                                                                                                                                                                                                                                                                                                                                                                                                                                                                                                                                                                                                                                                                                                                                                                                                                                                                | 38         Level 03-04 - Block F           39         Level 05 - Block F                                                                                                                                                                                                                                                                                                                                                                                                                                                                                                                                                                                                                                                                                                                                                                                                                                                                                                                                                                                                                                                                                                                                                                                                                                                                                                                                                                                                                                                                                                                                                                                                                                                                                                                                                                                                                                                                                                                                                                                                                                                                                                                                                                                                                                                         | C         15.07.21           C         15.07.21   |
| CALCULATIONS                                                                                                                                                                                                 | WN PARKING PROVISIONS                                                                                                                                                    |                                                                                                                                                                                                                                                                                                                                                                                                                                                                                                                                                                                                                                                                                                                                                                                                                                                                                                                                                                                                                                                                                                                                                                                                                                                                                                                                                                                                                                                                                                                                                                                                                                                                                                                                                                                                                                                                                                                                                                                                                                                                                                                                       |                                                                                                                                                                                                                                                                                                                                                                                                                                                                                                                                                                                                                                                                                                                                                                                                                                                                                                                                                                                                                                                                                                                                                                                                                                                                                                                                                                                                                                                                                                                                                                                                                                                                                                                                                                                                                                                                                                                                                                                                                                                                                                                                | CHILDCARE CALCULATIONS                                                                                                                                                                                                                                                                                                                                                                                                                                                                                                                                                                                                                                                                                                                                                                                                                                                                                                                                                                                                                                                                               | 40         Level 06-08 - Block F           J 41         Roof Level - Block F                                                                                                                                                                                                                                                                                                                                                                                                                                                                                                                                                                                                                                                                                                                                                                                                                                                                                                                                                                                                                                                                                                                                                                                                                                                                                                                                                                                                                                                                                                                                                                                                                                                                                                                                                                                                                                                                                                                                                                                                                                                                                                                                                                                                                                                     | C 15.07.21<br>C 15.07.21                          |
|                                                                                                                                                                                                              | Resident Res                                                                                                                                                             | dent Resident Total Retail Retail Gym                                                                                                                                                                                                                                                                                                                                                                                                                                                                                                                                                                                                                                                                                                                                                                                                                                                                                                                                                                                                                                                                                                                                                                                                                                                                                                                                                                                                                                                                                                                                                                                                                                                                                                                                                                                                                                                                                                                                                                                                                                                                                                 | Gym<br>Customer Child-care Child-care Total Total Co                                                                                                                                                                                                                                                                                                                                                                                                                                                                                                                                                                                                                                                                                                                                                                                                                                                                                                                                                                                                                                                                                                                                                                                                                                                                                                                                                                                                                                                                                                                                                                                                                                                                                                                                                                                                                                                                                                                                                                                                                                                                           | ourier/ Car Bicycle Motorbke Vabiate Internal Play Areas                                                                                                                                                                                                                                                                                                                                                                                                                                                                                                                                                                                                                                                                                                                                                                                                                                                                                                                                                                                                                                             | 42 Elevations (<br>43 Elevations 2                                                                                                                                                                                                                                                                                                                                                                                                                                                                                                                                                                                                                                                                                                                                                                                                                                                                                                                                                                                                                                                                                                                                                                                                                                                                                                                                                                                                                                                                                                                                                                                                                                                                                                                                                                                                                                                                                                                                                                                                                                                                                                                                                                                                                                                                                               | F 05.10.21<br>G 05.10.21                          |
| Gross Site Area24,700.6 sq.mBlocks A, B, CNet Site Area(Lot 1)9,698.9 sq.mLevel 2                                                                                                                            | 1 Bed     2 Bed     3 Bed     4 Bed     Total     Blocks A, B, C     Parking     Ada       5     14     19     19     Parking     Parking     Parking     Parking        | otable Visitor <b>Resident</b> Customer Customer Access.<br>ing Parking +Visitors Parking Par | access.<br>Parking Parking Parking Parking Parking Parking Spaces sp                                                                                                                                                                                                                                                                                                                                                                                                                                                                                                                                                                                                                                                                                                                                                                                                                                                                                                                                                                                                                                                                                                                                                                                                                                                                                                                                                                                                                                                                                                                                                                                                                                                                                                                                                                                                                                                                                                                                                                                                                                                           | bading Wash Parking Parking Charging Playroom Age Area Children<br>baces Bays Bays 25                                                                                                                                                                                                                                                                                                                                                                                                                                                                                                                                                                                                                                                                                                                                                                                                                                                                                                                                                                                                                | 44 Elevations 3                                                                                                                                                                                                                                                                                                                                                                                                                                                                                                                                                                                                                                                                                                                                                                                                                                                                                                                                                                                                                                                                                                                                                                                                                                                                                                                                                                                                                                                                                                                                                                                                                                                                                                                                                                                                                                                                                                                                                                                                                                                                                                                                                                                                                                                                                                                  | G 05.10.21                                        |
| Building Area 5,611.7 sq.m Level 3-4                                                                                                                                                                         | 8 22 2 2 34 Ground Floor/Level 1                                                                                                                                         |                                                                                                                                                                                                                                                                                                                                                                                                                                                                                                                                                                                                                                                                                                                                                                                                                                                                                                                                                                                                                                                                                                                                                                                                                                                                                                                                                                                                                                                                                                                                                                                                                                                                                                                                                                                                                                                                                                                                                                                                                                                                                                                                       |                                                                                                                                                                                                                                                                                                                                                                                                                                                                                                                                                                                                                                                                                                                                                                                                                                                                                                                                                                                                                                                                                                                                                                                                                                                                                                                                                                                                                                                                                                                                                                                                                                                                                                                                                                                                                                                                                                                                                                                                                                                                                                                                | 8 2 3 - 5 69.0 sq.m 20                                                                                                                                                                                                                                                                                                                                                                                                                                                                                                                                                                                                                                                                                                                                                                                                                                                                                                                                                                                                                                                                               | \$\chi_45\$3D Building Height Plane\$\chi_46\$Section AA                                                                                                                                                                                                                                                                                                                                                                                                                                                                                                                                                                                                                                                                                                                                                                                                                                                                                                                                                                                                                                                                                                                                                                                                                                                                                                                                                                                                                                                                                                                                                                                                                                                                                                                                                                                                                                                                                                                                                                                                                                                                                                                                                                                                                                                                         | F         05.10.21           F         05.10.21   |
| Site Cover57.85 %Level 5-8Gross Floor Area26,474.58 sq.mProposed Total                                                                                                                                       | 7         36         8         51         Basement 1         44           20         72         2         10         104         Basement 2         85                   | 7 <sup>v</sup> 21 <b>72</b><br>4 89                                                                                                                                                                                                                                                                                                                                                                                                                                                                                                                                                                                                                                                                                                                                                                                                                                                                                                                                                                                                                                                                                                                                                                                                                                                                                                                                                                                                                                                                                                                                                                                                                                                                                                                                                                                                                                                                                                                                                                                                                                                                                                   | 72                                                                                                                                                                                                                                                                                                                                                                                                                                                                                                                                                                                                                                                                                                                                                                                                                                                                                                                                                                                                                                                                                                                                                                                                                                                                                                                                                                                                                                                                                                                                                                                                                                                                                                                                                                                                                                                                                                                                                                                                                                                                                                                             | 1         22         4         6         3         0 - 2         62.9 sq.m         20           14         4         4         4         2 - 3         58.0 sq.m         15                                                                                                                                                                                                                                                                                                                                                                                                                                                                                                                                                                                                                                                                                                                                                                                                                                                                                                                          | 47 Section BB<br>48 Section CC                                                                                                                                                                                                                                                                                                                                                                                                                                                                                                                                                                                                                                                                                                                                                                                                                                                                                                                                                                                                                                                                                                                                                                                                                                                                                                                                                                                                                                                                                                                                                                                                                                                                                                                                                                                                                                                                                                                                                                                                                                                                                                                                                                                                                                                                                                   | F 05.10.21<br>F 05.10.21                          |
| Gloss Floor Area     26,474.38 sq.111     Proposed Total       FSR     2.73:1     Adaptable Units                                                                                                            | -7 -4 - 11 - Basement 3                                                                                                                                                  |                                                                                                                                                                                                                                                                                                                                                                                                                                                                                                                                                                                                                                                                                                                                                                                                                                                                                                                                                                                                                                                                                                                                                                                                                                                                                                                                                                                                                                                                                                                                                                                                                                                                                                                                                                                                                                                                                                                                                                                                                                                                                                                                       |                                                                                                                                                                                                                                                                                                                                                                                                                                                                                                                                                                                                                                                                                                                                                                                                                                                                                                                                                                                                                                                                                                                                                                                                                                                                                                                                                                                                                                                                                                                                                                                                                                                                                                                                                                                                                                                                                                                                                                                                                                                                                                                                | 14     4     2 - 3     58.0 sq.m     15       5     3 - 5     74.0 sq.m     20                                                                                                                                                                                                                                                                                                                                                                                                                                                                                                                                                                                                                                                                                                                                                                                                                                                                                                                                                                                                                       | 49 Section DD (D)                                                                                                                                                                                                                                                                                                                                                                                                                                                                                                                                                                                                                                                                                                                                                                                                                                                                                                                                                                                                                                                                                                                                                                                                                                                                                                                                                                                                                                                                                                                                                                                                                                                                                                                                                                                                                                                                                                                                                                                                                                                                                                                                                                                                                                                                                                                | F 05.10.21                                        |
| -Silver Level Units                                                                                                                                                                                          | 6 7 1357 Total 129                                                                                                                                                       |                                                                                                                                                                                                                                                                                                                                                                                                                                                                                                                                                                                                                                                                                                                                                                                                                                                                                                                                                                                                                                                                                                                                                                                                                                                                                                                                                                                                                                                                                                                                                                                                                                                                                                                                                                                                                                                                                                                                                                                                                                                                                                                                       |                                                                                                                                                                                                                                                                                                                                                                                                                                                                                                                                                                                                                                                                                                                                                                                                                                                                                                                                                                                                                                                                                                                                                                                                                                                                                                                                                                                                                                                                                                                                                                                                                                                                                                                                                                                                                                                                                                                                                                                                                                                                                                                                | 1 44 8 6 Total 356.4 sq.m 100                                                                                                                                                                                                                                                                                                                                                                                                                                                                                                                                                                                                                                                                                                                                                                                                                                                                                                                                                                                                                                                                        | $\begin{array}{c c} & & \\ \hline \\ \hline$ | F 05.10.21                                        |
| Gross Floor AreasBlocks A, B, CBlocks D, E, FTotalGround Floor/Level 12,268.58 sq.m2,340.00 sq.m4,608.58 sq.m                                                                                                | Resident Res                                                                                                                                                             | ident Resident Total Retail Retail Gym                                                                                                                                                                                                                                                                                                                                                                                                                                                                                                                                                                                                                                                                                                                                                                                                                                                                                                                                                                                                                                                                                                                                                                                                                                                                                                                                                                                                                                                                                                                                                                                                                                                                                                                                                                                                                                                                                                                                                                                                                                                                                                | Gym<br>Child-care Child-care Child-care Total Total Co                                                                                                                                                                                                                                                                                                                                                                                                                                                                                                                                                                                                                                                                                                                                                                                                                                                                                                                                                                                                                                                                                                                                                                                                                                                                                                                                                                                                                                                                                                                                                                                                                                                                                                                                                                                                                                                                                                                                                                                                                                                                         | ourier/ Car Bicycle Motorbike Vabiate <b>Total</b> Area Children                                                                                                                                                                                                                                                                                                                                                                                                                                                                                                                                                                                                                                                                                                                                                                                                                                                                                                                                                                                                                                     | 51 Driveway Sections                                                                                                                                                                                                                                                                                                                                                                                                                                                                                                                                                                                                                                                                                                                                                                                                                                                                                                                                                                                                                                                                                                                                                                                                                                                                                                                                                                                                                                                                                                                                                                                                                                                                                                                                                                                                                                                                                                                                                                                                                                                                                                                                                                                                                                                                                                             | C 05.10.21                                        |
| Level 2         1,566.30 sq.m         1,831.60 sq.m         3,397.90 sq.m         Blocks D, E, F           Level 3         1,478.50 sq.m         1,836.50 sq.m         3,315.00 sq.m         Level 2         |                                                                                                                                                                          |                                                                                                                                                                                                                                                                                                                                                                                                                                                                                                                                                                                                                                                                                                                                                                                                                                                                                                                                                                                                                                                                                                                                                                                                                                                                                                                                                                                                                                                                                                                                                                                                                                                                                                                                                                                                                                                                                                                                                                                                                                                                                                                                       | Customer Parent Staff Accessible Commercial Car Lo<br>access. Parking Parking Parking Parking Spaces sp                                                                                                                                                                                                                                                                                                                                                                                                                                                                                                                                                                                                                                                                                                                                                                                                                                                                                                                                                                                                                                                                                                                                                                                                                                                                                                                                                                                                                                                                                                                                                                                                                                                                                                                                                                                                                                                                                                                                                                                                                        | bading Wash Parking Parking Charging E 700 sq.m 100<br>baces Bays                                                                                                                                                                                                                                                                                                                                                                                                                                                                                                                                                                                                                                                                                                                                                                                                                                                                                                                                                                                                                                    | 53 Site Details 2                                                                                                                                                                                                                                                                                                                                                                                                                                                                                                                                                                                                                                                                                                                                                                                                                                                                                                                                                                                                                                                                                                                                                                                                                                                                                                                                                                                                                                                                                                                                                                                                                                                                                                                                                                                                                                                                                                                                                                                                                                                                                                                                                                                                                                                                                                                | C 05.10.21<br>B 05.10.21                          |
| Level 4 1,478.50 sq.m 1,836.50 sq.m 3,315.00 sq.m (Level 3-4                                                                                                                                                 | 5         11         4         20         Pair           10         22         8         40         Ground Floor/Level 1         -                                       | Parking +VISITORS <sup>3</sup> Parking Parking arking                                                                                                                                                                                                                                                                                                                                                                                                                                                                                                                                                                                                                                                                                                                                                                                                                                                                                                                                                                                                                                                                                                                                                                                                                                                                                                                                                                                                                                                                                                                                                                                                                                                                                                                                                                                                                                                                                                                                                                                                                                                                                 |                                                                                                                                                                                                                                                                                                                                                                                                                                                                                                                                                                                                                                                                                                                                                                                                                                                                                                                                                                                                                                                                                                                                                                                                                                                                                                                                                                                                                                                                                                                                                                                                                                                                                                                                                                                                                                                                                                                                                                                                                                                                                                                                | Bay     8       RETAIL SCHEDULE                                                                                                                                                                                                                                                                                                                                                                                                                                                                                                                                                                                                                                                                                                                                                                                                                                                                                                                                                                                                                                                                      | 53a Site Details 3<br>53b Site Details 4<br>54 Post-Adaptable Layouts                                                                                                                                                                                                                                                                                                                                                                                                                                                                                                                                                                                                                                                                                                                                                                                                                                                                                                                                                                                                                                                                                                                                                                                                                                                                                                                                                                                                                                                                                                                                                                                                                                                                                                                                                                                                                                                                                                                                                                                                                                                                                                                                                                                                                                                            | A 15.07.21                                        |
| Level 5 1,291.90 sq.m 1,755.90 sq.m 3,047.80 sq.m Level 5-8                                                                                                                                                  | 8 40 24 72 Basement 1                                                                                                                                                    | 48 3 16<br>7 27 116                                                                                                                                                                                                                                                                                                                                                                                                                                                                                                                                                                                                                                                                                                                                                                                                                                                                                                                                                                                                                                                                                                                                                                                                                                                                                                                                                                                                                                                                                                                                                                                                                                                                                                                                                                                                                                                                                                                                                                                                                                                                                                                   | 1 16 17 1 <b>102 102</b>                                                                                                                                                                                                                                                                                                                                                                                                                                                                                                                                                                                                                                                                                                                                                                                                                                                                                                                                                                                                                                                                                                                                                                                                                                                                                                                                                                                                                                                                                                                                                                                                                                                                                                                                                                                                                                                                                                                                                                                                                                                                                                       | 2 2 2 1 2 R101 Retail 142 sq.m                                                                                                                                                                                                                                                                                                                                                                                                                                                                                                                                                                                                                                                                                                                                                                                                                                                                                                                                                                                                                                                                       | 55 Study Diock A                                                                                                                                                                                                                                                                                                                                                                                                                                                                                                                                                                                                                                                                                                                                                                                                                                                                                                                                                                                                                                                                                                                                                                                                                                                                                                                                                                                                                                                                                                                                                                                                                                                                                                                                                                                                                                                                                                                                                                                                                                                                                                                                                                                                                                                                                                                 | A 06.04.2020<br>B 15.07.21                        |
| Level 6         1,291.90 sq.m         1,765.60 sq.m         3,057.50 sq.m         Proposed Total           Level 7         1,291.90 sq.m         1,765.60 sq.m         3,057.50 sq.m         Adaptable Units | 23         73         36         132         Basement 2         82         33           -         -10         -4         -4         -4         -62         82         -7 | 27     116       3     70       53                                                                                                                                                                                                                                                                                                                                                                                                                                                                                                                                                                                                                                                                                                                                                                                                                                                                                                                                                                                                                                                                                                                                                                                                                                                                                                                                                                                                                                                                                                                                                                                                                                                                                                                                                                                                                                                                                                                                                                                                                                                                                                    | 53 (123)                                                                                                                                                                                                                                                                                                                                                                                                                                                                                                                                                                                                                                                                                                                                                                                                                                                                                                                                                                                                                                                                                                                                                                                                                                                                                                                                                                                                                                                                                                                                                                                                                                                                                                                                                                                                                                                                                                                                                                                                                                                                                                                       | 1         29         2         5         R102         Retail         207 sq.m           29         2         6         0         R103         Retail         98 sq.m                                                                                                                                                                                                                                                                                                                                                                                                                                                                                                                                                                                                                                                                                                                                                                                                                                                                                                                                 | 56 3D Study - Block B<br>57 3D Study - Block C                                                                                                                                                                                                                                                                                                                                                                                                                                                                                                                                                                                                                                                                                                                                                                                                                                                                                                                                                                                                                                                                                                                                                                                                                                                                                                                                                                                                                                                                                                                                                                                                                                                                                                                                                                                                                                                                                                                                                                                                                                                                                                                                                                                                                                                                                   | B 15.07.21<br>B 15.07.21                          |
| Level 8 909.70 sq.m 1,765.60 sq.m 2,675.30 sq.m Silver Level Units                                                                                                                                           | 3 11 14 14 1<br>144 1                                                                                                                                                    | 5 27 186 48 3 53 16                                                                                                                                                                                                                                                                                                                                                                                                                                                                                                                                                                                                                                                                                                                                                                                                                                                                                                                                                                                                                                                                                                                                                                                                                                                                                                                                                                                                                                                                                                                                                                                                                                                                                                                                                                                                                                                                                                                                                                                                                                                                                                                   | 1 16 17 1 155 341                                                                                                                                                                                                                                                                                                                                                                                                                                                                                                                                                                                                                                                                                                                                                                                                                                                                                                                                                                                                                                                                                                                                                                                                                                                                                                                                                                                                                                                                                                                                                                                                                                                                                                                                                                                                                                                                                                                                                                                                                                                                                                              | 2 1 66 6 6 R104 Retail 134 sq.m                                                                                                                                                                                                                                                                                                                                                                                                                                                                                                                                                                                                                                                                                                                                                                                                                                                                                                                                                                                                                                                                      | 58 3D Study - Block D                                                                                                                                                                                                                                                                                                                                                                                                                                                                                                                                                                                                                                                                                                                                                                                                                                                                                                                                                                                                                                                                                                                                                                                                                                                                                                                                                                                                                                                                                                                                                                                                                                                                                                                                                                                                                                                                                                                                                                                                                                                                                                                                                                                                                                                                                                            | C 05.10.21                                        |
| Total 11,577.28 sq.m 14,897.30 sq.m 26,474.58 sq.m                                                                                                                                                           | Resident Res                                                                                                                                                             | ident Resident Total Retail Retail Gym                                                                                                                                                                                                                                                                                                                                                                                                                                                                                                                                                                                                                                                                                                                                                                                                                                                                                                                                                                                                                                                                                                                                                                                                                                                                                                                                                                                                                                                                                                                                                                                                                                                                                                                                                                                                                                                                                                                                                                                                                                                                                                | Gym Child-care Child-care Child-care Total Total Co                                                                                                                                                                                                                                                                                                                                                                                                                                                                                                                                                                                                                                                                                                                                                                                                                                                                                                                                                                                                                                                                                                                                                                                                                                                                                                                                                                                                                                                                                                                                                                                                                                                                                                                                                                                                                                                                                                                                                                                                                                                                            | ourier/ Car Bicycle Motorbicountry R105 Retail 208 sq.m<br>132 sq.m                                                                                                                                                                                                                                                                                                                                                                                                                                                                                                                                                                                                                                                                                                                                                                                                                                                                                                                                                                                                                                  |                                                                                                                                                                                                                                                                                                                                                                                                                                                                                                                                                                                                                                                                                                                                                                                                                                                                                                                                                                                                                                                                                                                                                                                                                                                                                                                                                                                                                                                                                                                                                                                                                                                                                                                                                                                                                                                                                                                                                                                                                                                                                                                                                                                                                                                                                                                                  | B         15.07.21           B         15.07.21   |
| Basement Areas Blocks A, B, C Blocks D, E, F Total TOTAL DEVELOPME                                                                                                                                           | ENT 1 Bed 2 Bed 3 Bed 4 Bed Tota TOTAL Parking Ada                                                                                                                       | ptable Visitor Resident Customer Customer Staff Customer                                                                                                                                                                                                                                                                                                                                                                                                                                                                                                                                                                                                                                                                                                                                                                                                                                                                                                                                                                                                                                                                                                                                                                                                                                                                                                                                                                                                                                                                                                                                                                                                                                                                                                                                                                                                                                                                                                                                                                                                                                                                              | Customer Parent Staff Accessible Commercial Car Lo                                                                                                                                                                                                                                                                                                                                                                                                                                                                                                                                                                                                                                                                                                                                                                                                                                                                                                                                                                                                                                                                                                                                                                                                                                                                                                                                                                                                                                                                                                                                                                                                                                                                                                                                                                                                                                                                                                                                                                                                                                                                             | bading Wash Parking Parking Charging R107 Gym 404 sq.m                                                                                                                                                                                                                                                                                                                                                                                                                                                                                                                                                                                                                                                                                                                                                                                                                                                                                                                                                                                                                                               | 61 3D - Overalls                                                                                                                                                                                                                                                                                                                                                                                                                                                                                                                                                                                                                                                                                                                                                                                                                                                                                                                                                                                                                                                                                                                                                                                                                                                                                                                                                                                                                                                                                                                                                                                                                                                                                                                                                                                                                                                                                                                                                                                                                                                                                                                                                                                                                                                                                                                 | B 15.07.21<br>B 15.07.21                          |
| Basement 12,993.90 sq.m3,721.50 sq.m6,715.40 sq.mLevel 2Basement 23,236.90 sq.m3,941.80 sq.m7,178.70 sq.mLevel 3-4                                                                                           | 10         25         4         39         DEVELOPMENT         Park           18         44         10         2         74         Ground Floor/Level 1         1       | Parking +Visitors Parking Parking Parking                                                                                                                                                                                                                                                                                                                                                                                                                                                                                                                                                                                                                                                                                                                                                                                                                                                                                                                                                                                                                                                                                                                                                                                                                                                                                                                                                                                                                                                                                                                                                                                                                                                                                                                                                                                                                                                                                                                                                                                                                                                                                             | Parking Parking Parking Parking Parking Spaces sp                                                                                                                                                                                                                                                                                                                                                                                                                                                                                                                                                                                                                                                                                                                                                                                                                                                                                                                                                                                                                                                                                                                                                                                                                                                                                                                                                                                                                                                                                                                                                                                                                                                                                                                                                                                                                                                                                                                                                                                                                                                                              | baces Bays (Bay R108 Retail 197 sq.m.<br>16 R109 Retail 159 sq.m.                                                                                                                                                                                                                                                                                                                                                                                                                                                                                                                                                                                                                                                                                                                                                                                                                                                                                                                                                                                                                                    | 63 L2 - Solar Access & Cross-Ventilation Diagrams                                                                                                                                                                                                                                                                                                                                                                                                                                                                                                                                                                                                                                                                                                                                                                                                                                                                                                                                                                                                                                                                                                                                                                                                                                                                                                                                                                                                                                                                                                                                                                                                                                                                                                                                                                                                                                                                                                                                                                                                                                                                                                                                                                                                                                                                                | B 15.07.21                                        |
| Basement 3 3,972.50 sq.m 3,972.50 sq.m Level 5-8                                                                                                                                                             | 15 76 24 8 123 Basement 1 44                                                                                                                                             | 7 <sup>v</sup> 21 72 48 3 16                                                                                                                                                                                                                                                                                                                                                                                                                                                                                                                                                                                                                                                                                                                                                                                                                                                                                                                                                                                                                                                                                                                                                                                                                                                                                                                                                                                                                                                                                                                                                                                                                                                                                                                                                                                                                                                                                                                                                                                                                                                                                                          | 1 16 17 1 <b>102 174</b>                                                                                                                                                                                                                                                                                                                                                                                                                                                                                                                                                                                                                                                                                                                                                                                                                                                                                                                                                                                                                                                                                                                                                                                                                                                                                                                                                                                                                                                                                                                                                                                                                                                                                                                                                                                                                                                                                                                                                                                                                                                                                                       | 2         1         22         6         7         R110         Retail         229 sq.m                                                                                                                                                                                                                                                                                                                                                                                                                                                                                                                                                                                                                                                                                                                                                                                                                                                                                                                                                                                                              | 65 L4 - Solar Access & Cross-Ventilation Diagrams                                                                                                                                                                                                                                                                                                                                                                                                                                                                                                                                                                                                                                                                                                                                                                                                                                                                                                                                                                                                                                                                                                                                                                                                                                                                                                                                                                                                                                                                                                                                                                                                                                                                                                                                                                                                                                                                                                                                                                                                                                                                                                                                                                                                                                                                                | B 15.07.21<br>B 15.07.21                          |
| Total 6,230.80 sq.m 11,635.80 sq.m 17,866.60 sq.m Proposed Total                                                                                                                                             | 43         145         38         10         Basement 2         167           (18.2%)         (61.4%)         (16.2%)         (4.2%)         Basement 3         62       | 11     27     205       8     70     53                                                                                                                                                                                                                                                                                                                                                                                                                                                                                                                                                                                                                                                                                                                                                                                                                                                                                                                                                                                                                                                                                                                                                                                                                                                                                                                                                                                                                                                                                                                                                                                                                                                                                                                                                                                                                                                                                                                                                                                                                                                                                               |                                                                                                                                                                                                                                                                                                                                                                                                                                                                                                                                                                                                                                                                                                                                                                                                                                                                                                                                                                                                                                                                                                                                                                                                                                                                                                                                                                                                                                                                                                                                                                                                                                                                                                                                                                                                                                                                                                                                                                                                                                                                                                                                | 1         43         6         5         R111         Retail         189 sq.m           29         2         2         2         2         2         2         2         2         2         2         2         2         2         2         2         2         2         2         2         2         2         2         2         2         2         2         2         2         2         2         2         2         2         2         2         2         2         2         2         2         2         2         2         2         2         2         2         2         2         2         2         2         2         2         2         2         2         2         2         2         2         2         2         2         2         2         2         2         2         2         2         2         2         2         2         2         2         2         2         2         2         2         2         2         2         2         2         2         2         2         2         2         2         2         2         2         2 |                                                                                                                                                                                                                                                                                                                                                                                                                                                                                                                                                                                                                                                                                                                                                                                                                                                                                                                                                                                                                                                                                                                                                                                                                                                                                                                                                                                                                                                                                                                                                                                                                                                                                                                                                                                                                                                                                                                                                                                                                                                                                                                                                                                                                                                                                                                                  | B 15.07.21<br>B 15.07.21                          |
| Landscape Calculations                                                                                                                                                                                       | -7 $-14$ $-4$ $-25$ Total 273                                                                                                                                            | 26 48 347 48 3 53 16                                                                                                                                                                                                                                                                                                                                                                                                                                                                                                                                                                                                                                                                                                                                                                                                                                                                                                                                                                                                                                                                                                                                                                                                                                                                                                                                                                                                                                                                                                                                                                                                                                                                                                                                                                                                                                                                                                                                                                                                                                                                                                                  | 1     16     17     1     155     502                                                                                                                                                                                                                                                                                                                                                                                                                                                                                                                                                                                                                                                                                                                                                                                                                                                                                                                                                                                                                                                                                                                                                                                                                                                                                                                                                                                                                                                                                                                                                                                                                                                                                                                                                                                                                                                                                                                                                                                                                                                                                          | 2 2 110 14 12 R113 Retail 194 sq.m                                                                                                                                                                                                                                                                                                                                                                                                                                                                                                                                                                                                                                                                                                                                                                                                                                                                                                                                                                                                                                                                   |                                                                                                                                                                                                                                                                                                                                                                                                                                                                                                                                                                                                                                                                                                                                                                                                                                                                                                                                                                                                                                                                                                                                                                                                                                                                                                                                                                                                                                                                                                                                                                                                                                                                                                                                                                                                                                                                                                                                                                                                                                                                                                                                                                                                                                                                                                                                  |                                                   |
| Landscape + Deep Soil         1,953.00 sq.m (20.1%)         Silver Level Units           Deep Soil         661.00 sq.m (6.82%)         4                                                                     |                                                                                                                                                                          |                                                                                                                                                                                                                                                                                                                                                                                                                                                                                                                                                                                                                                                                                                                                                                                                                                                                                                                                                                                                                                                                                                                                                                                                                                                                                                                                                                                                                                                                                                                                                                                                                                                                                                                                                                                                                                                                                                                                                                                                                                                                                                                                       |                                                                                                                                                                                                                                                                                                                                                                                                                                                                                                                                                                                                                                                                                                                                                                                                                                                                                                                                                                                                                                                                                                                                                                                                                                                                                                                                                                                                                                                                                                                                                                                                                                                                                                                                                                                                                                                                                                                                                                                                                                                                                                                                | R114 Retail 185 sq.m                                                                                                                                                                                                                                                                                                                                                                                                                                                                                                                                                                                                                                                                                                                                                                                                                                                                                                                                                                                                                                                                                 | 人 70 FSR Calculations 2                                                                                                                                                                                                                                                                                                                                                                                                                                                                                                                                                                                                                                                                                                                                                                                                                                                                                                                                                                                                                                                                                                                                                                                                                                                                                                                                                                                                                                                                                                                                                                                                                                                                                                                                                                                                                                                                                                                                                                                                                                                                                                                                                                                                                                                                                                          | B 15.07.21                                        |
| Common Open Space         3,580.00 sq.m         (36.9%)                                                                                                                                                      | Total Unite - 224                                                                                                                                                        | F                                                                                                                                                                                                                                                                                                                                                                                                                                                                                                                                                                                                                                                                                                                                                                                                                                                                                                                                                                                                                                                                                                                                                                                                                                                                                                                                                                                                                                                                                                                                                                                                                                                                                                                                                                                                                                                                                                                                                                                                                                                                                                                                     | (F)                                                                                                                                                                                                                                                                                                                                                                                                                                                                                                                                                                                                                                                                                                                                                                                                                                                                                                                                                                                                                                                                                                                                                                                                                                                                                                                                                                                                                                                                                                                                                                                                                                                                                                                                                                                                                                                                                                                                                                                                                                                                                                                            | Total Parking – 502 Total Retail Area (GLA)                                                                                                                                                                                                                                                                                                                                                                                                                                                                                                                                                                                                                                                                                                                                                                                                                                                                                                                                                                                                                                                          |                                                                                                                                                                                                                                                                                                                                                                                                                                                                                                                                                                                                                                                                                                                                                                                                                                                                                                                                                                                                                                                                                                                                                                                                                                                                                                                                                                                                                                                                                                                                                                                                                                                                                                                                                                                                                                                                                                                                                                                                                                                                                                                                                                                                                                                                                                                                  | B 15.07.21<br>B 15.07.21                          |
| 24-~~~~~~~~~~~~~~~~~~~~~~~~~~~~~~~~~~~~                                                                                                                                                                      | Total Units = 236                                                                                                                                                        | <u></u>                                                                                                                                                                                                                                                                                                                                                                                                                                                                                                                                                                                                                                                                                                                                                                                                                                                                                                                                                                                                                                                                                                                                                                                                                                                                                                                                                                                                                                                                                                                                                                                                                                                                                                                                                                                                                                                                                                                                                                                                                                                                                                                               | ᠰᢩᡔᠰᢩᡔᠰᢩᡔᠰᢩᡔᠰᢩᡔᠰᢩᡔᠰᢩᠵᠰᢩᠵᠰ                                                                                                                                                                                                                                                                                                                                                                                                                                                                                                                                                                                                                                                                                                                                                                                                                                                                                                                                                                                                                                                                                                                                                                                                                                                                                                                                                                                                                                                                                                                                                                                                                                                                                                                                                                                                                                                                                                                                                                                                                                                                                                      | Total Parking = $502$                                                                                                                                                                                                                                                                                                                                                                                                                                                                                                                                                                                                                                                                                                                                                                                                                                                                                                                                                                                                                                                                                |                                                                                                                                                                                                                                                                                                                                                                                                                                                                                                                                                                                                                                                                                                                                                                                                                                                                                                                                                                                                                                                                                                                                                                                                                                                                                                                                                                                                                                                                                                                                                                                                                                                                                                                                                                                                                                                                                                                                                                                                                                                                                                                                                                                                                                                                                                                                  | B 15.07.21<br>B 15.07.21                          |
| 1_11_1_1_1_1_1_1_1_1_1_1_1_1_1_1_1_1_1_1                                                                                                                                                                     |                                                                                                                                                                          |                                                                                                                                                                                                                                                                                                                                                                                                                                                                                                                                                                                                                                                                                                                                                                                                                                                                                                                                                                                                                                                                                                                                                                                                                                                                                                                                                                                                                                                                                                                                                                                                                                                                                                                                                                                                                                                                                                                                                                                                                                                                                                                                       | -^^                                                                                                                                                                                                                                                                                                                                                                                                                                                                                                                                                                                                                                                                                                                                                                                                                                                                                                                                                                                                                                                                                                                                                                                                                                                                                                                                                                                                                                                                                                                                                                                                                                                                                                                                                                                                                                                                                                                                                                                                                                                                                                                            |                                                                                                                                                                                                                                                                                                                                                                                                                                                                                                                                                                                                                                                                                                                                                                                                                                                                                                                                                                                                                                                                                                      |                                                                                                                                                                                                                                                                                                                                                                                                                                                                                                                                                                                                                                                                                                                                                                                                                                                                                                                                                                                                                                                                                                                                                                                                                                                                                                                                                                                                                                                                                                                                                                                                                                                                                                                                                                                                                                                                                                                                                                                                                                                                                                                                                                                                                                                                                                                                  |                                                   |
| <b>DEVELOPMENT APPLICA</b>                                                                                                                                                                                   | (IION)  (b)  (c)  (c)                                                                                                                                                    |                                                                                                                                                                                                                                                                                                                                                                                                                                                                                                                                                                                                                                                                                                                                                                                                                                                                                                                                                                                                                                                                                                                                                                                                                                                                                                                                                                                                                                                                                                                                                                                                                                                                                                                                                                                                                                                                                                                                                                                                                                                                                                                                       |                                                                                                                                                                                                                                                                                                                                                                                                                                                                                                                                                                                                                                                                                                                                                                                                                                                                                                                                                                                                                                                                                                                                                                                                                                                                                                                                                                                                                                                                                                                                                                                                                                                                                                                                                                                                                                                                                                                                                                                                                                                                                                                                |                                                                                                                                                                                                                                                                                                                                                                                                                                                                                                                                                                                                                                                                                                                                                                                                                                                                                                                                                                                                                                                                                                      |                                                                                                                                                                                                                                                                                                                                                                                                                                                                                                                                                                                                                                                                                                                                                                                                                                                                                                                                                                                                                                                                                                                                                                                                                                                                                                                                                                                                                                                                                                                                                                                                                                                                                                                                                                                                                                                                                                                                                                                                                                                                                                                                                                                                                                                                                                                                  |                                                   |
|                                                                                                                                                                                                              |                                                                                                                                                                          |                                                                                                                                                                                                                                                                                                                                                                                                                                                                                                                                                                                                                                                                                                                                                                                                                                                                                                                                                                                                                                                                                                                                                                                                                                                                                                                                                                                                                                                                                                                                                                                                                                                                                                                                                                                                                                                                                                                                                                                                                                                                                                                                       |                                                                                                                                                                                                                                                                                                                                                                                                                                                                                                                                                                                                                                                                                                                                                                                                                                                                                                                                                                                                                                                                                                                                                                                                                                                                                                                                                                                                                                                                                                                                                                                                                                                                                                                                                                                                                                                                                                                                                                                                                                                                                                                                |                                                                                                                                                                                                                                                                                                                                                                                                                                                                                                                                                                                                                                                                                                                                                                                                                                                                                                                                                                                                                                                                                                      |                                                                                                                                                                                                                                                                                                                                                                                                                                                                                                                                                                                                                                                                                                                                                                                                                                                                                                                                                                                                                                                                                                                                                                                                                                                                                                                                                                                                                                                                                                                                                                                                                                                                                                                                                                                                                                                                                                                                                                                                                                                                                                                                                                                                                                                                                                                                  |                                                   |