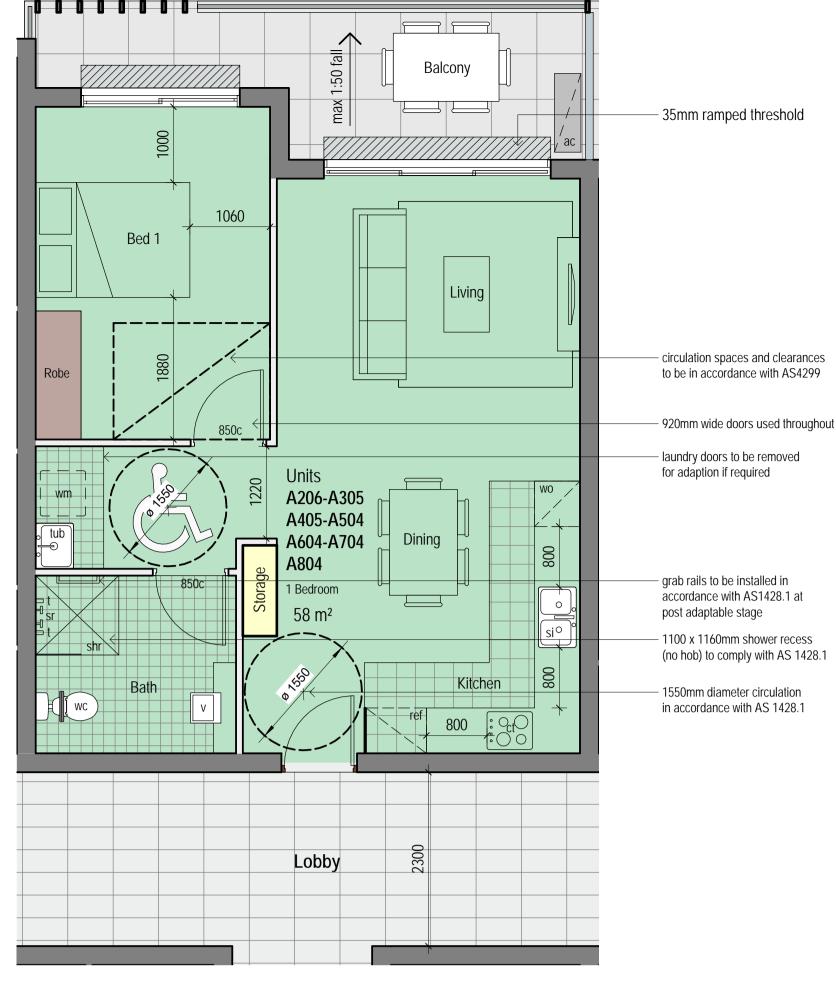

|          |
|       |                             |          |
|       |                             |          |
|       |                             |          |
|       |                             |          |





Level 3, 7K Parkes Street Parramatta NSW 2150 Nominated Architect:

M : 0418 402 919 email@architex.com.au www.architex.com.au Robert Del Pizzo NSW Reg. No. 3972

#### Project

Proposed Mixed Use Development

Project Address

971 Richmond Road, Marsden Park

### Client

Title

DEVELOPMENT APPLICATION

iDream Property Pty Ltd and C & S Partners Pty Ltd

# Site Details 4 Privacy Cone Diagram

| Drawn  | Scale       | Checked |
|--------|-------------|---------|
| A.S    | 1:100 @ A3  | Checker |
| Job No | Drawing No. | Issue   |
| 2435   | 53b         | А       |



Post Adaptable Typical Unit Layout - Block A

1:100 @ A3





35mm ramped threshold

circulation spaces and clearances to be in accordance with AS4299 920mm wide doors used throughout

laundry doors to be removed for adaption if required



Do not scale, check and verify all dimensions before commencing new work, ground levels may vary due to site conditions.

POST ADAPTABLE NOTES:

General Notes

- 35mm ramped threshold to external sliding doors
- all floor surfaces to be slip resistant in accordance with AS/NZS 3661.1

 door openings to be positioned in wall to allow circulation adjacent to the doorway in accordance with AS1428.1- 2009 Electrical Notes

- Hot Water System to deliver hot water at a
- maximum of 50° in accordance with AS4299
- electrical distribution board to be located