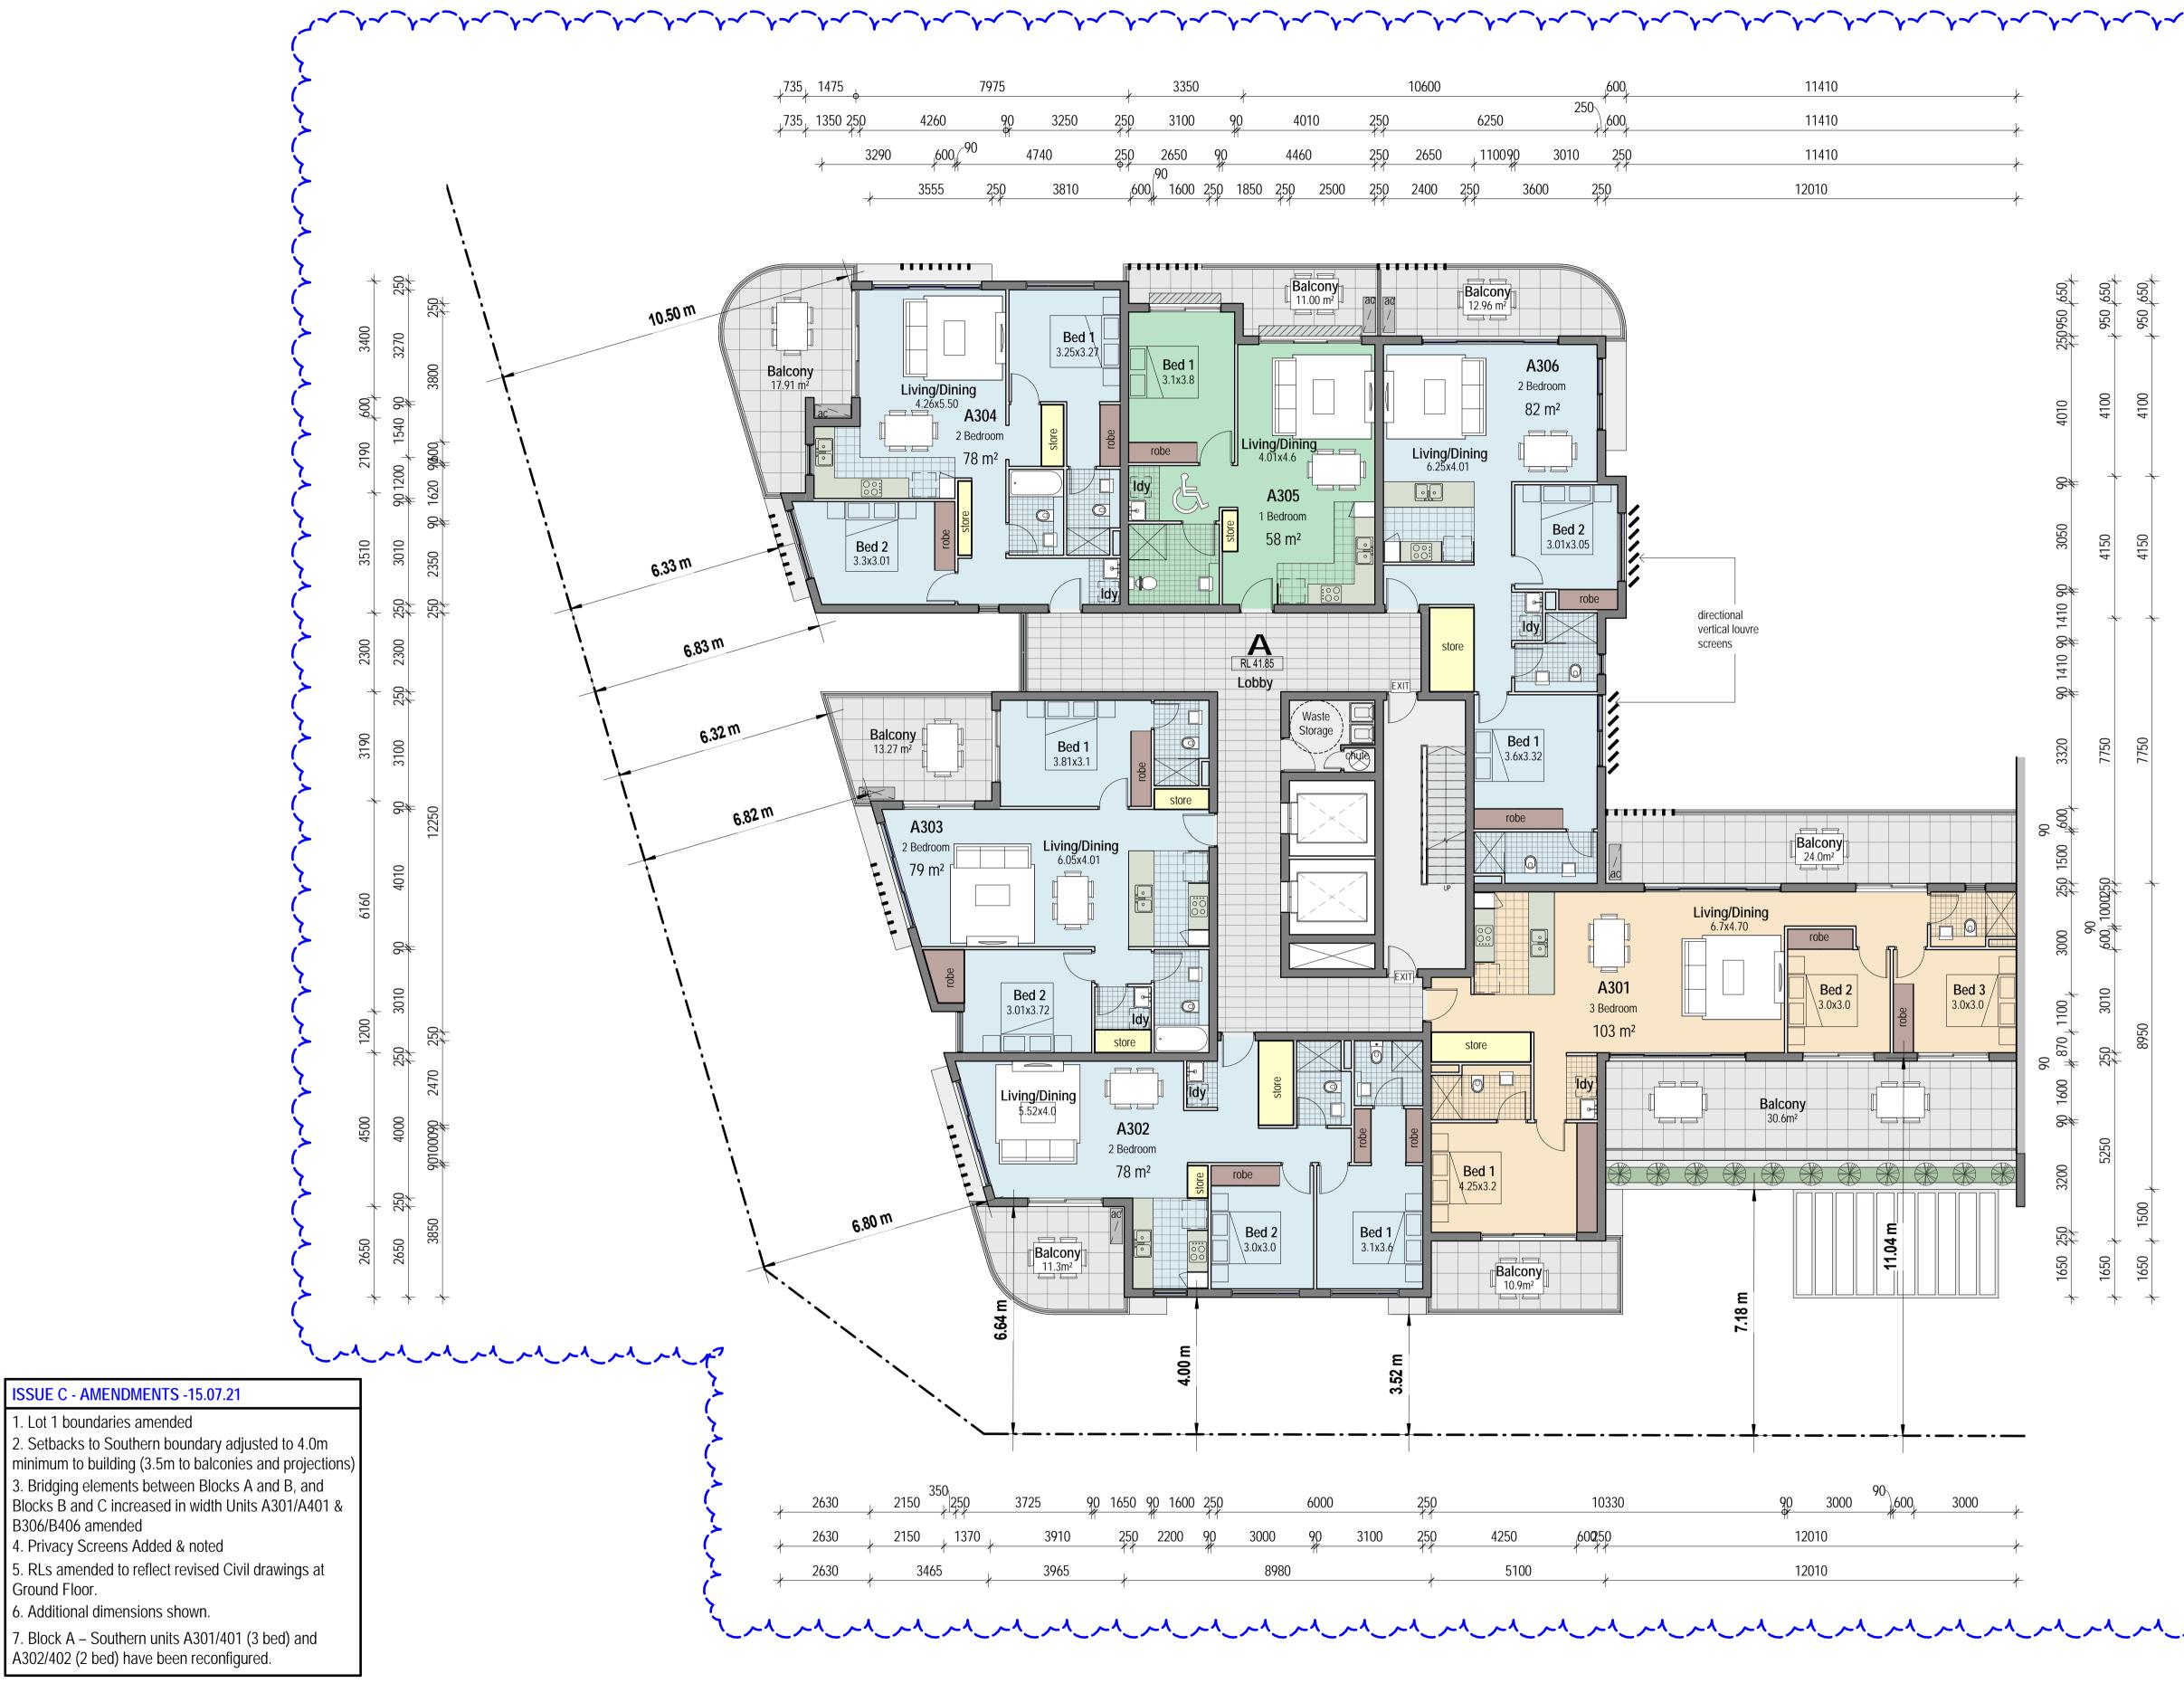

ress SOFAC                                                                             | 02.06.21 |
| D     | Lot Boundaries Amended + General Amendments                                                             | 18.11.20 |
| С     | New Road Location & Sizes Adopted, Waste<br>Collection Areas Added, Units Added + General<br>Amendments | 08.07.20 |
| В     | Waste Collection bays added, Units added +<br>General Amendments                                        | 02.04.20 |





iDream Property Pty Ltd and C & S Partners Pty Ltd Title

**Overall Site Plan** 

DEVELOPMENT

| Drawn  | Scale       | Checked |
|--------|-------------|---------|
| A.S    | 1:1000 @A3  | Checker |
| Job No | Drawing No. | Issue   |
| 2435   | 02          | H       |









Blocks A & D)























Level 03-04 - Block A (1)

1:200 @ A3

|      |     | 3350 |          |          |       | 10600 |         |                   | 600              | 11410 |    |
|------|-----|------|----------|----------|-------|-------|---------|-------------------|------------------|-------|----|
|      | 1   |      | 1        |          |       |       |         | 250 <sub>\</sub>  | 1 1              |       | 1  |
| 3250 | 250 | 3100 | 90       | 4010     | 250   |       | 6250    | L                 | 600 <sup>1</sup> | 11410 | L  |
|      | 11  |      | 11       |          | 11    |       |         | 17                |                  |       | 1  |
| 740  | 250 | 2650 | 90       | 4460     | 250   | 2650  | 110090  | 3010              | 250              | 11410 | Ŀ  |
|      |     | (90  | Ħ