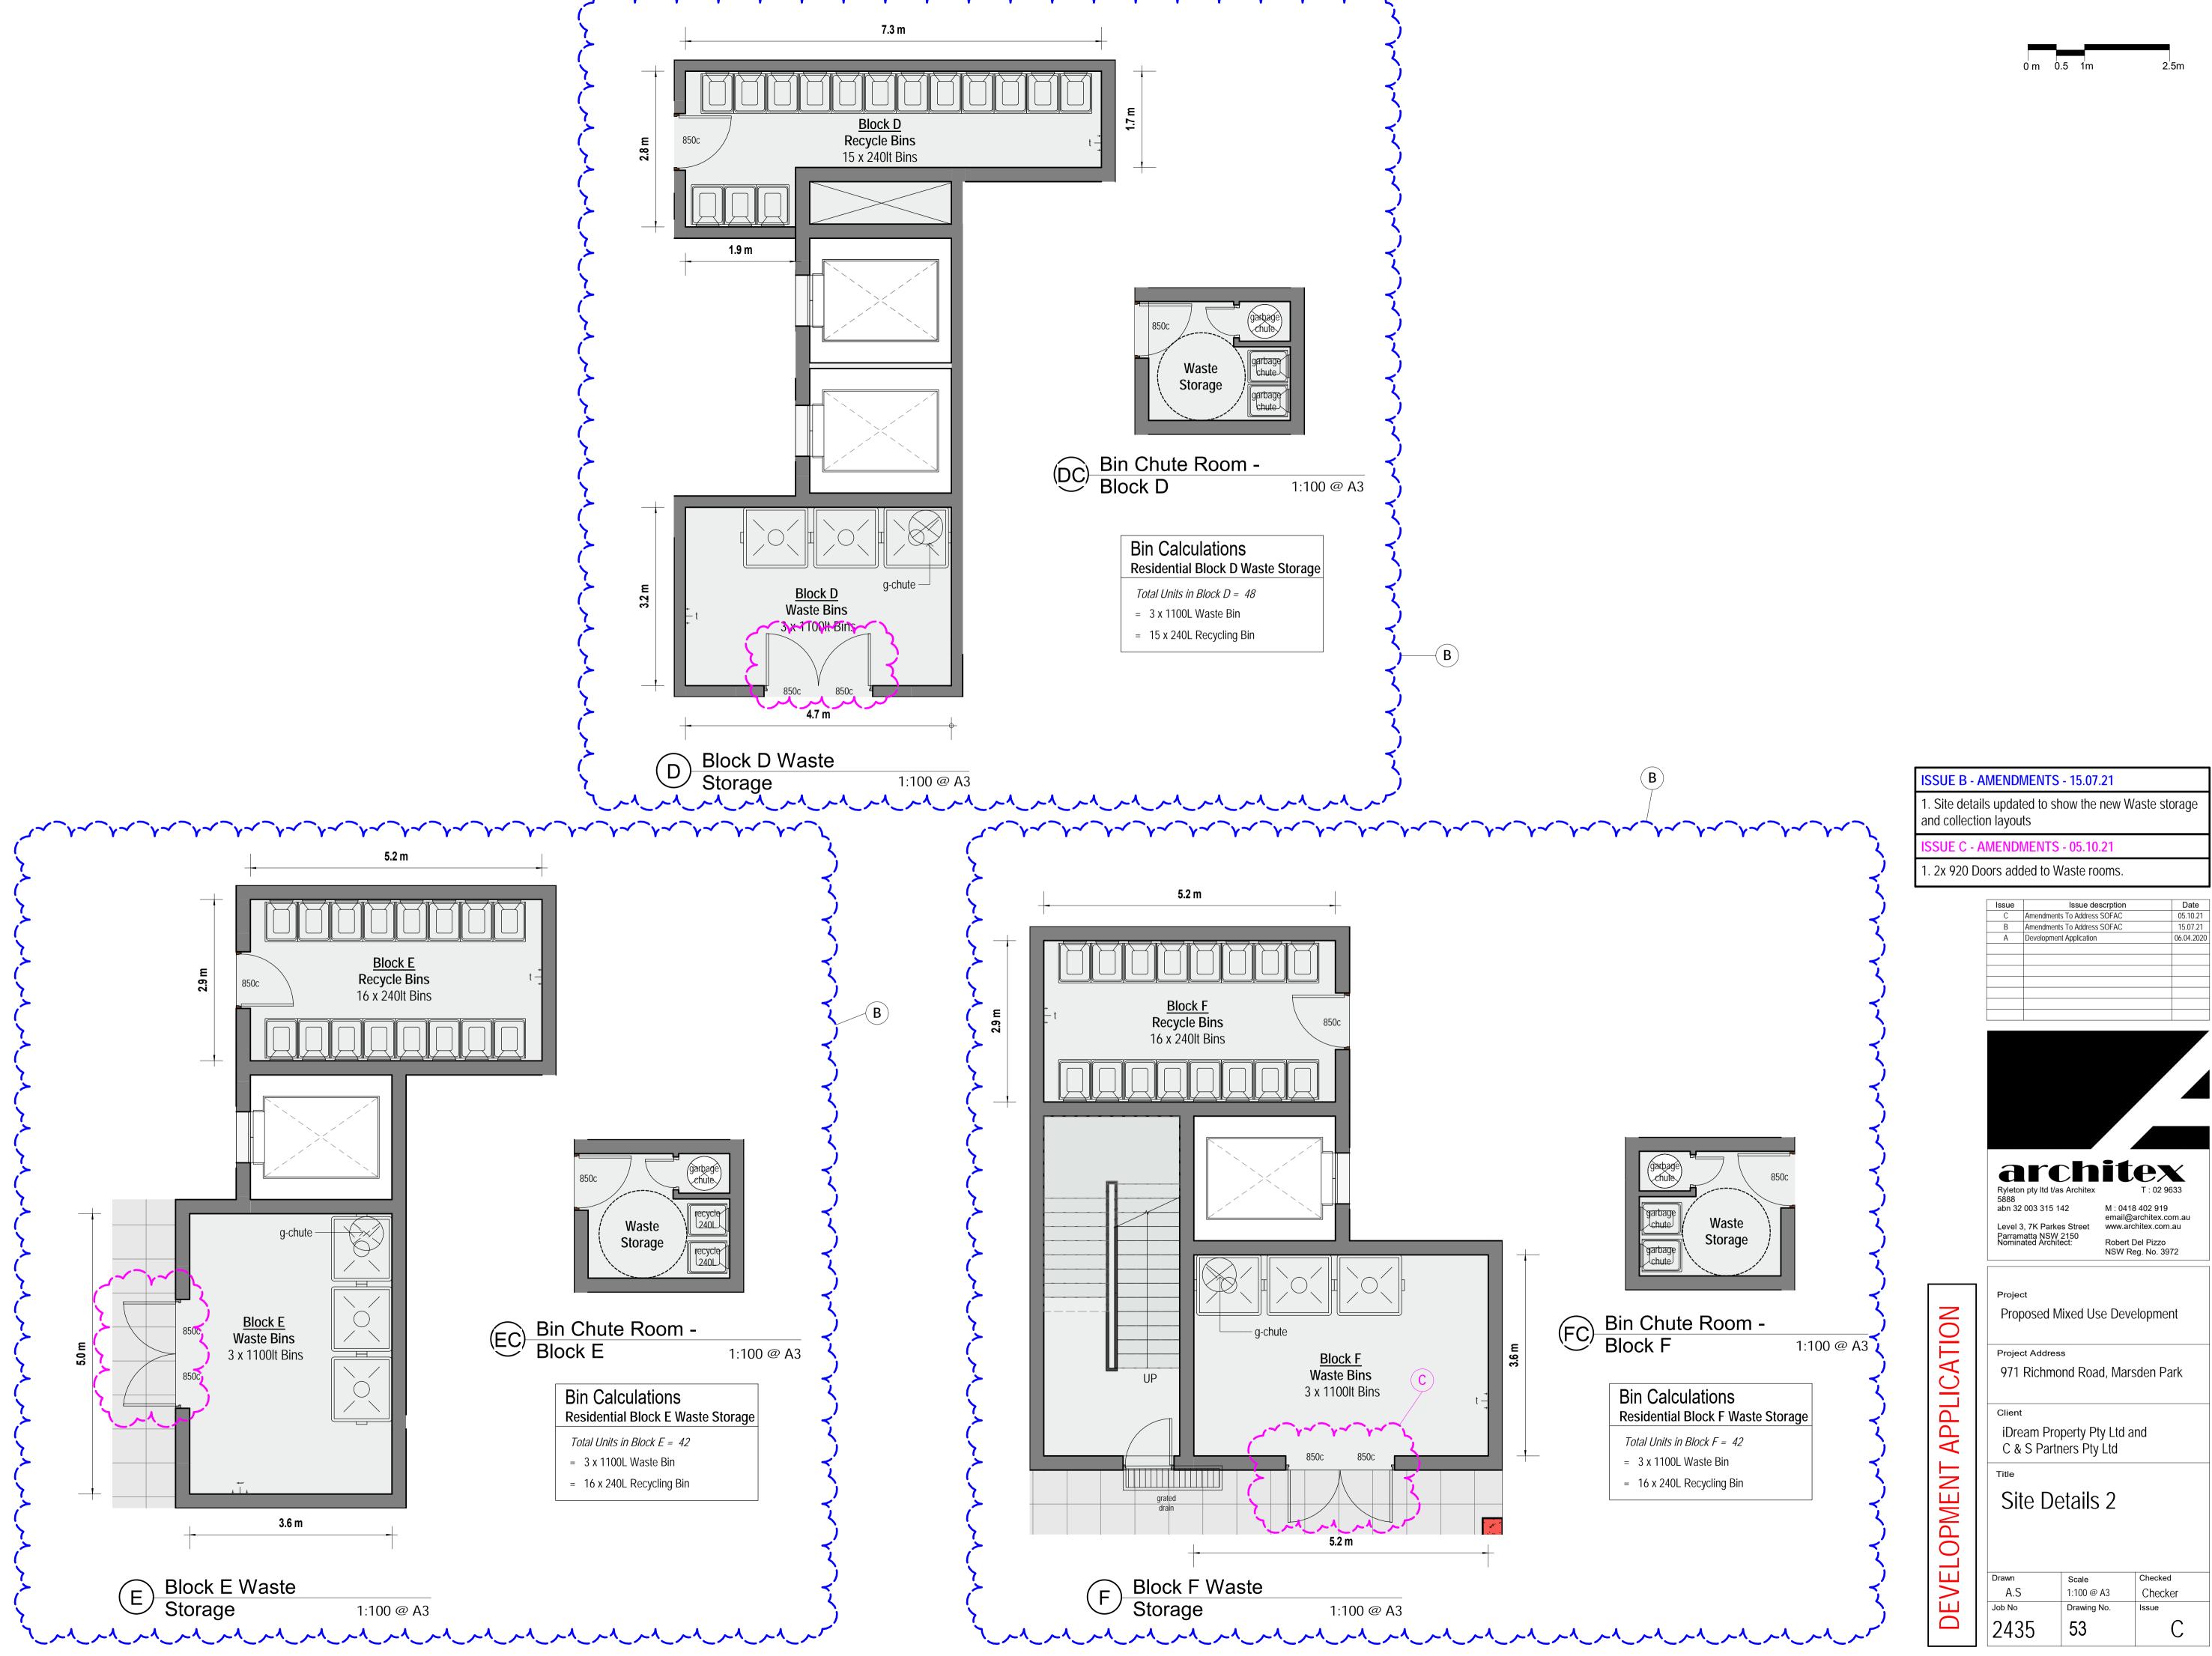

|            |
|       |                             |            |
|       |                             |            |
|       |                             |            |



Ryleton pty ltd t/as Architex 5888 abn 32 003 315 142 T : 02 9633 M : 0418 402 919 email@architex.com.au www.architex.com.au Level 3, 7K Parkes Street Parramatta NSW 2150 Nominated Architect: Robert Del Pizzo NSW Reg. No. 3972

Project

**APPLICATION** 

DEVELOPMENT

Proposed Mixed Use Development

Project Address

971 Richmond Road, Marsden Park

Client

Title

iDream Property Pty Ltd and C & S Partners Pty Ltd

Site Details 1

| Drawn  | Scale       | Checked |
|--------|-------------|---------|
| A.S    | 1:100 @ A3  | Checker |
| Job No | Drawing No. | Issue   |
| 2435   | 52          | С       |





0 m 0.5 1 m

## ISSUE B - AMENDMENTS - 15.07.21 1. New drawing added to set 2. Site details updated to show the new Waste storage and collection layouts SSUE C - AMENDMENTS - 05.10.21 1. Walls within Waste collection area amended 2. Pedestrian Ramp within Waste collection area amended

3. 1.8m wide roller doors added to collection rooms within the Waste collection area

| Issue | Issue descrption            | Date     |
|-------|-----------------------------|----------|
| В     | Amendments To Address SOFAC | 05.10.21 |
| А     | Amendments To Address SOFAC | 15.07.21 |
|       |                             |          |
|       |                             |          |
|       |                             |          |
|       |                             |          |
|       |