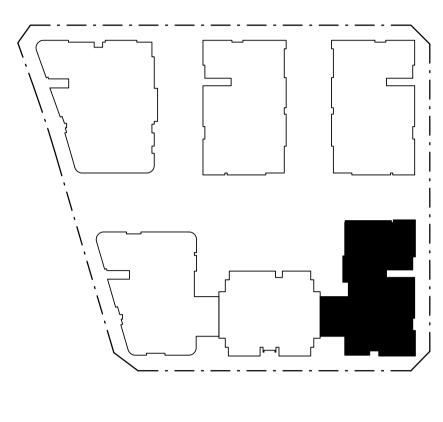

ons)                                       |
| 4. Privacy Screens Added & noted                                                                                                                |
| 5. RLs amended to reflect revised Civil drawings at Ground Floor.                                                                               |
| <ol> <li>Additional dimensions shown.</li> <li>Block C - Southern units C504/604/704/804 (2 bed)</li> </ol>                                     |

7. Block C - Southern units C504/604/704/804 (2 bed) and C505/605/705/805 (1 bed) reconfigured to create one four bedroom unit (C504/604/704/804).

(1) Level 05 - Block C

1:200 @ A3





Do not scale, check and verify all dimensions before commencing new work, ground levels may vary due to site conditions.





| Issue | Issue descrption                                                                                        | Date       |
|-------|---------------------------------------------------------------------------------------------------------|------------|
| С     | Amendments To Address SOFAC                                                                             | 15.07.21   |
| В     | New Road Location & Sizes Adopted, Waste<br>Collection Areas Added, Units Added + General<br>Amendments | 08.07.20   |
| А     | Development Application                                                                                 | 06.04.2020 |
|       |                                                                                                         |            |
|       |