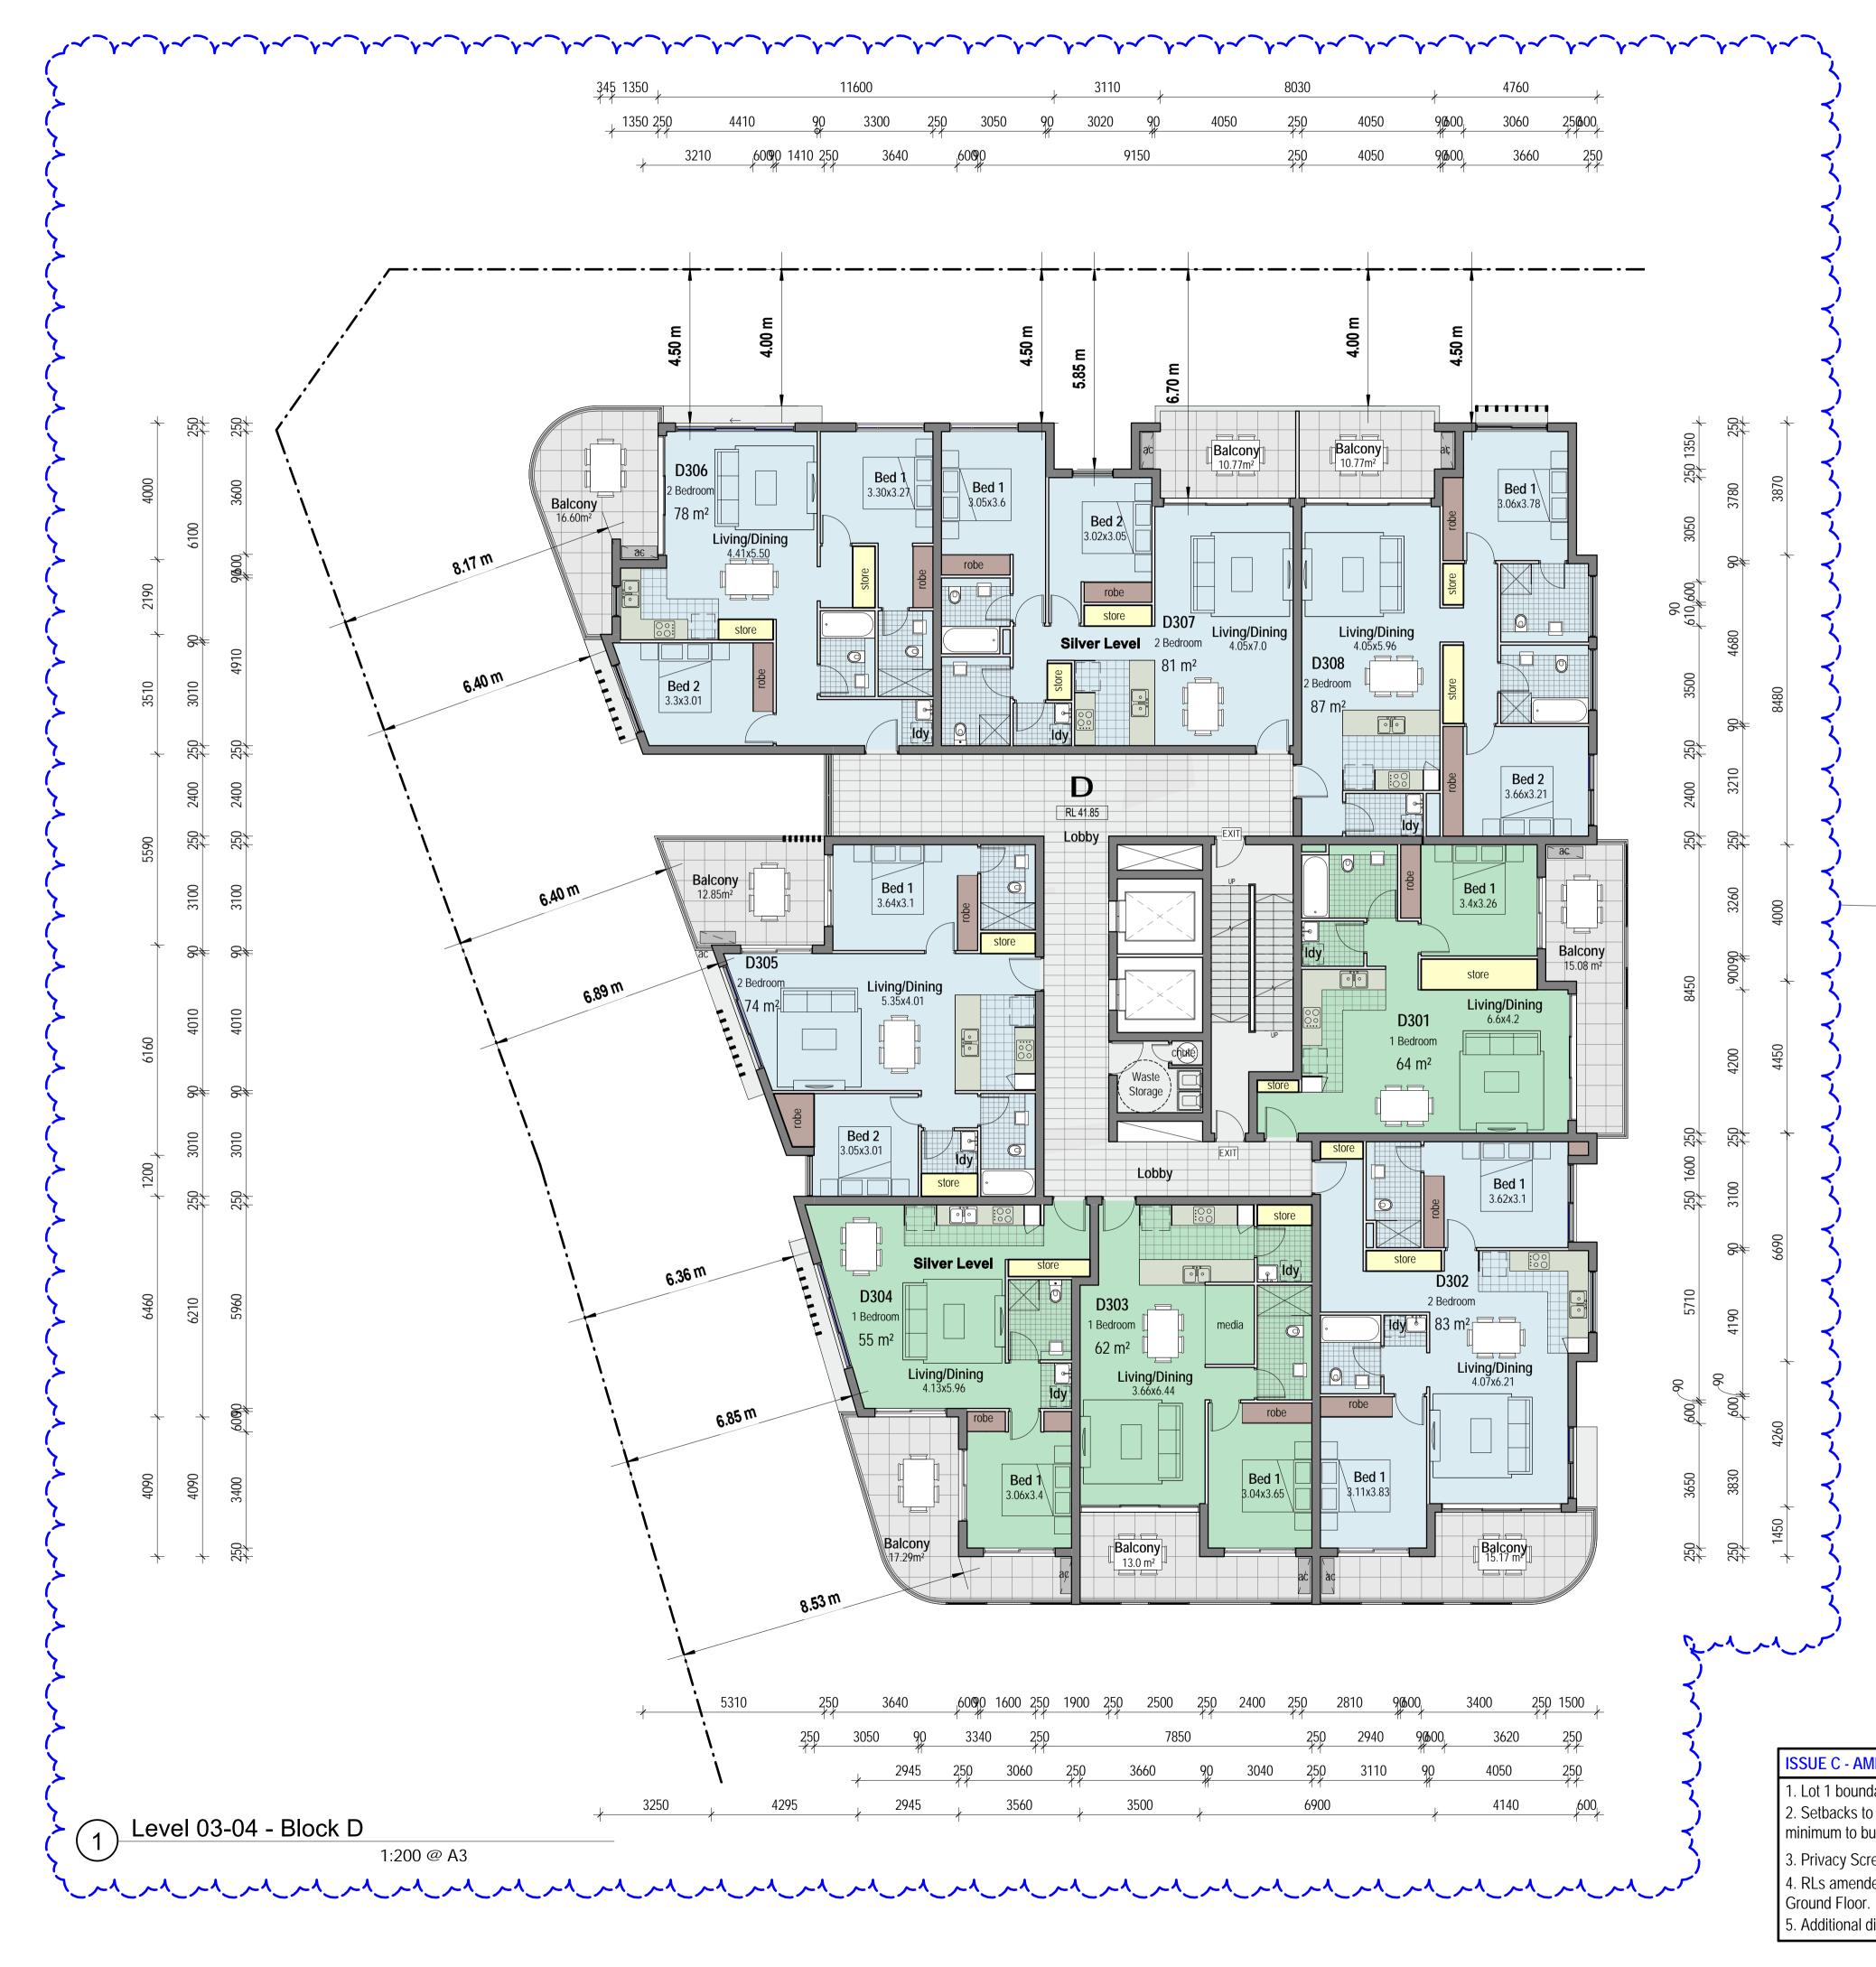

|                                 |                           |              |  |
| Р                              |                                 |                           |              |  |
| L(                             |                                 |                           |              |  |
| /E                             | Drawn                           | Scale                     | Checked      |  |
|                                | A.S<br>Job No                   | 1:200 @ A3<br>Drawing No. |              |  |
| G                              |                                 |                           |              |  |
|                                | 2435                            | 26                        |              |  |











| 1 Bedroom         |
|-------------------|
| 2 Bedroom         |
| 3 Bedroom         |
| 4 Bedroom         |
| Common Open Space |
| Storage           |
|                   |

| Issue | Issue descrption                                                                                        | Date       |
|-------|---------------------------------------------------------------------------------------------------------|------------|
| С     | Amendments To Address SOFAC                                                                             | 15.07.21   |
| В     | New Road Location & Sizes Adopted, Waste<br>Collection Areas Added, Units Added + General<br>Amendments | 08.07.20   |
| A     | Development Application