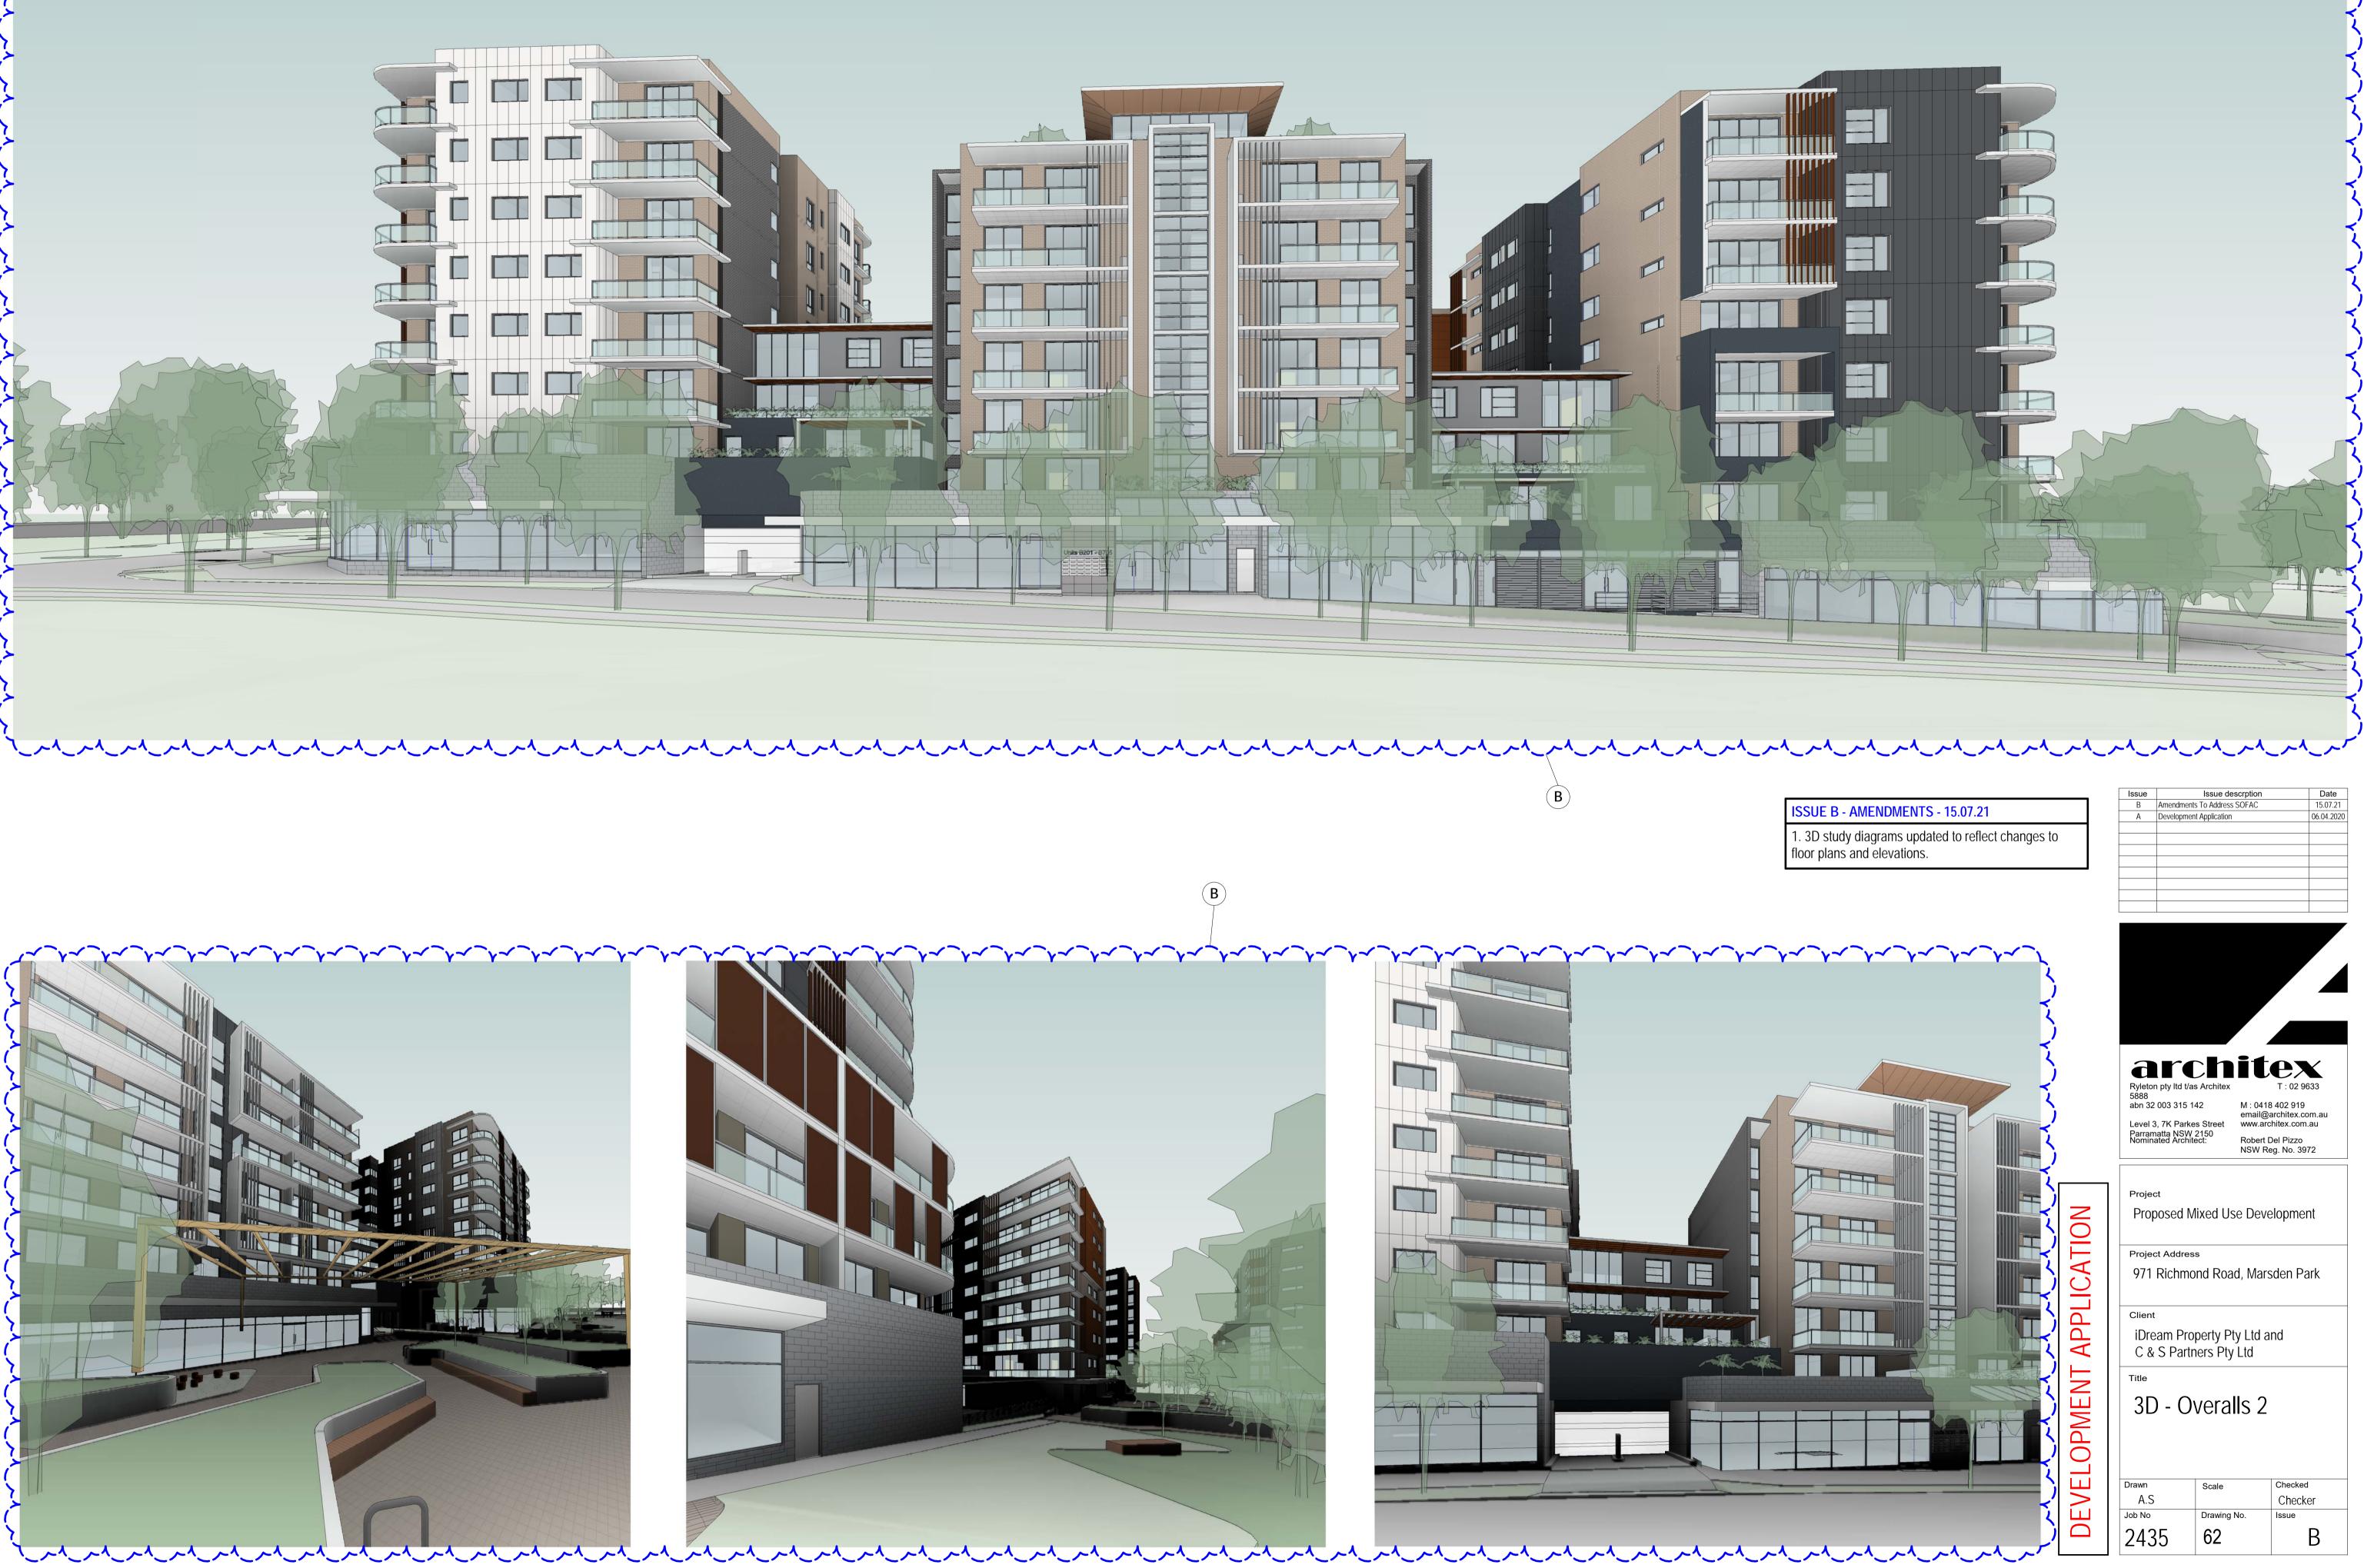

Parkes Street Nominated Architect: Nomi

Robert Del Pizzo NSW Reg. No. 3972

## Project

DEVELOPMENT APPLICATION

Proposed Mixed Use Development

Project Address

2435

971 Richmond Road, Marsden Park

| Client        |                 |         |  |
|---------------|-----------------|---------|--|
| iDream Pro    | perty Pty Ltd a | nd      |  |
| C & S Partr   | ers Pty Ltd     |         |  |
| Title         |                 |         |  |
| 3D - Overalls |                 |         |  |
|               |                 |         |  |
|               |                 |         |  |
|               |                 |         |  |
| Drawn         | Scale           | Checked |  |
| A.S           |                 | Checker |  |
| Job No        | Drawing No.     | Issue   |  |

61

В





| Issue | Issue descrption            | Date       |
|-------|-----------------------------|------------|
| В     | Amendments To Address SOFAC | 15.07.21   |
| А     | Development Application     | 06.04.2020 |
|       |                             |            |
|       |                             |            |
|       |                             |            |
|       |                             |            |
|       |                             |            |
|       |                             |            |
|       |                             |            |
|       |                             |            |

| Drawn  | Scale       | Checked |
|--------|-------------|---------|
| A.S    |             | Checker |
| Job No | Drawing No. | Issue   |
| 2435   | 62