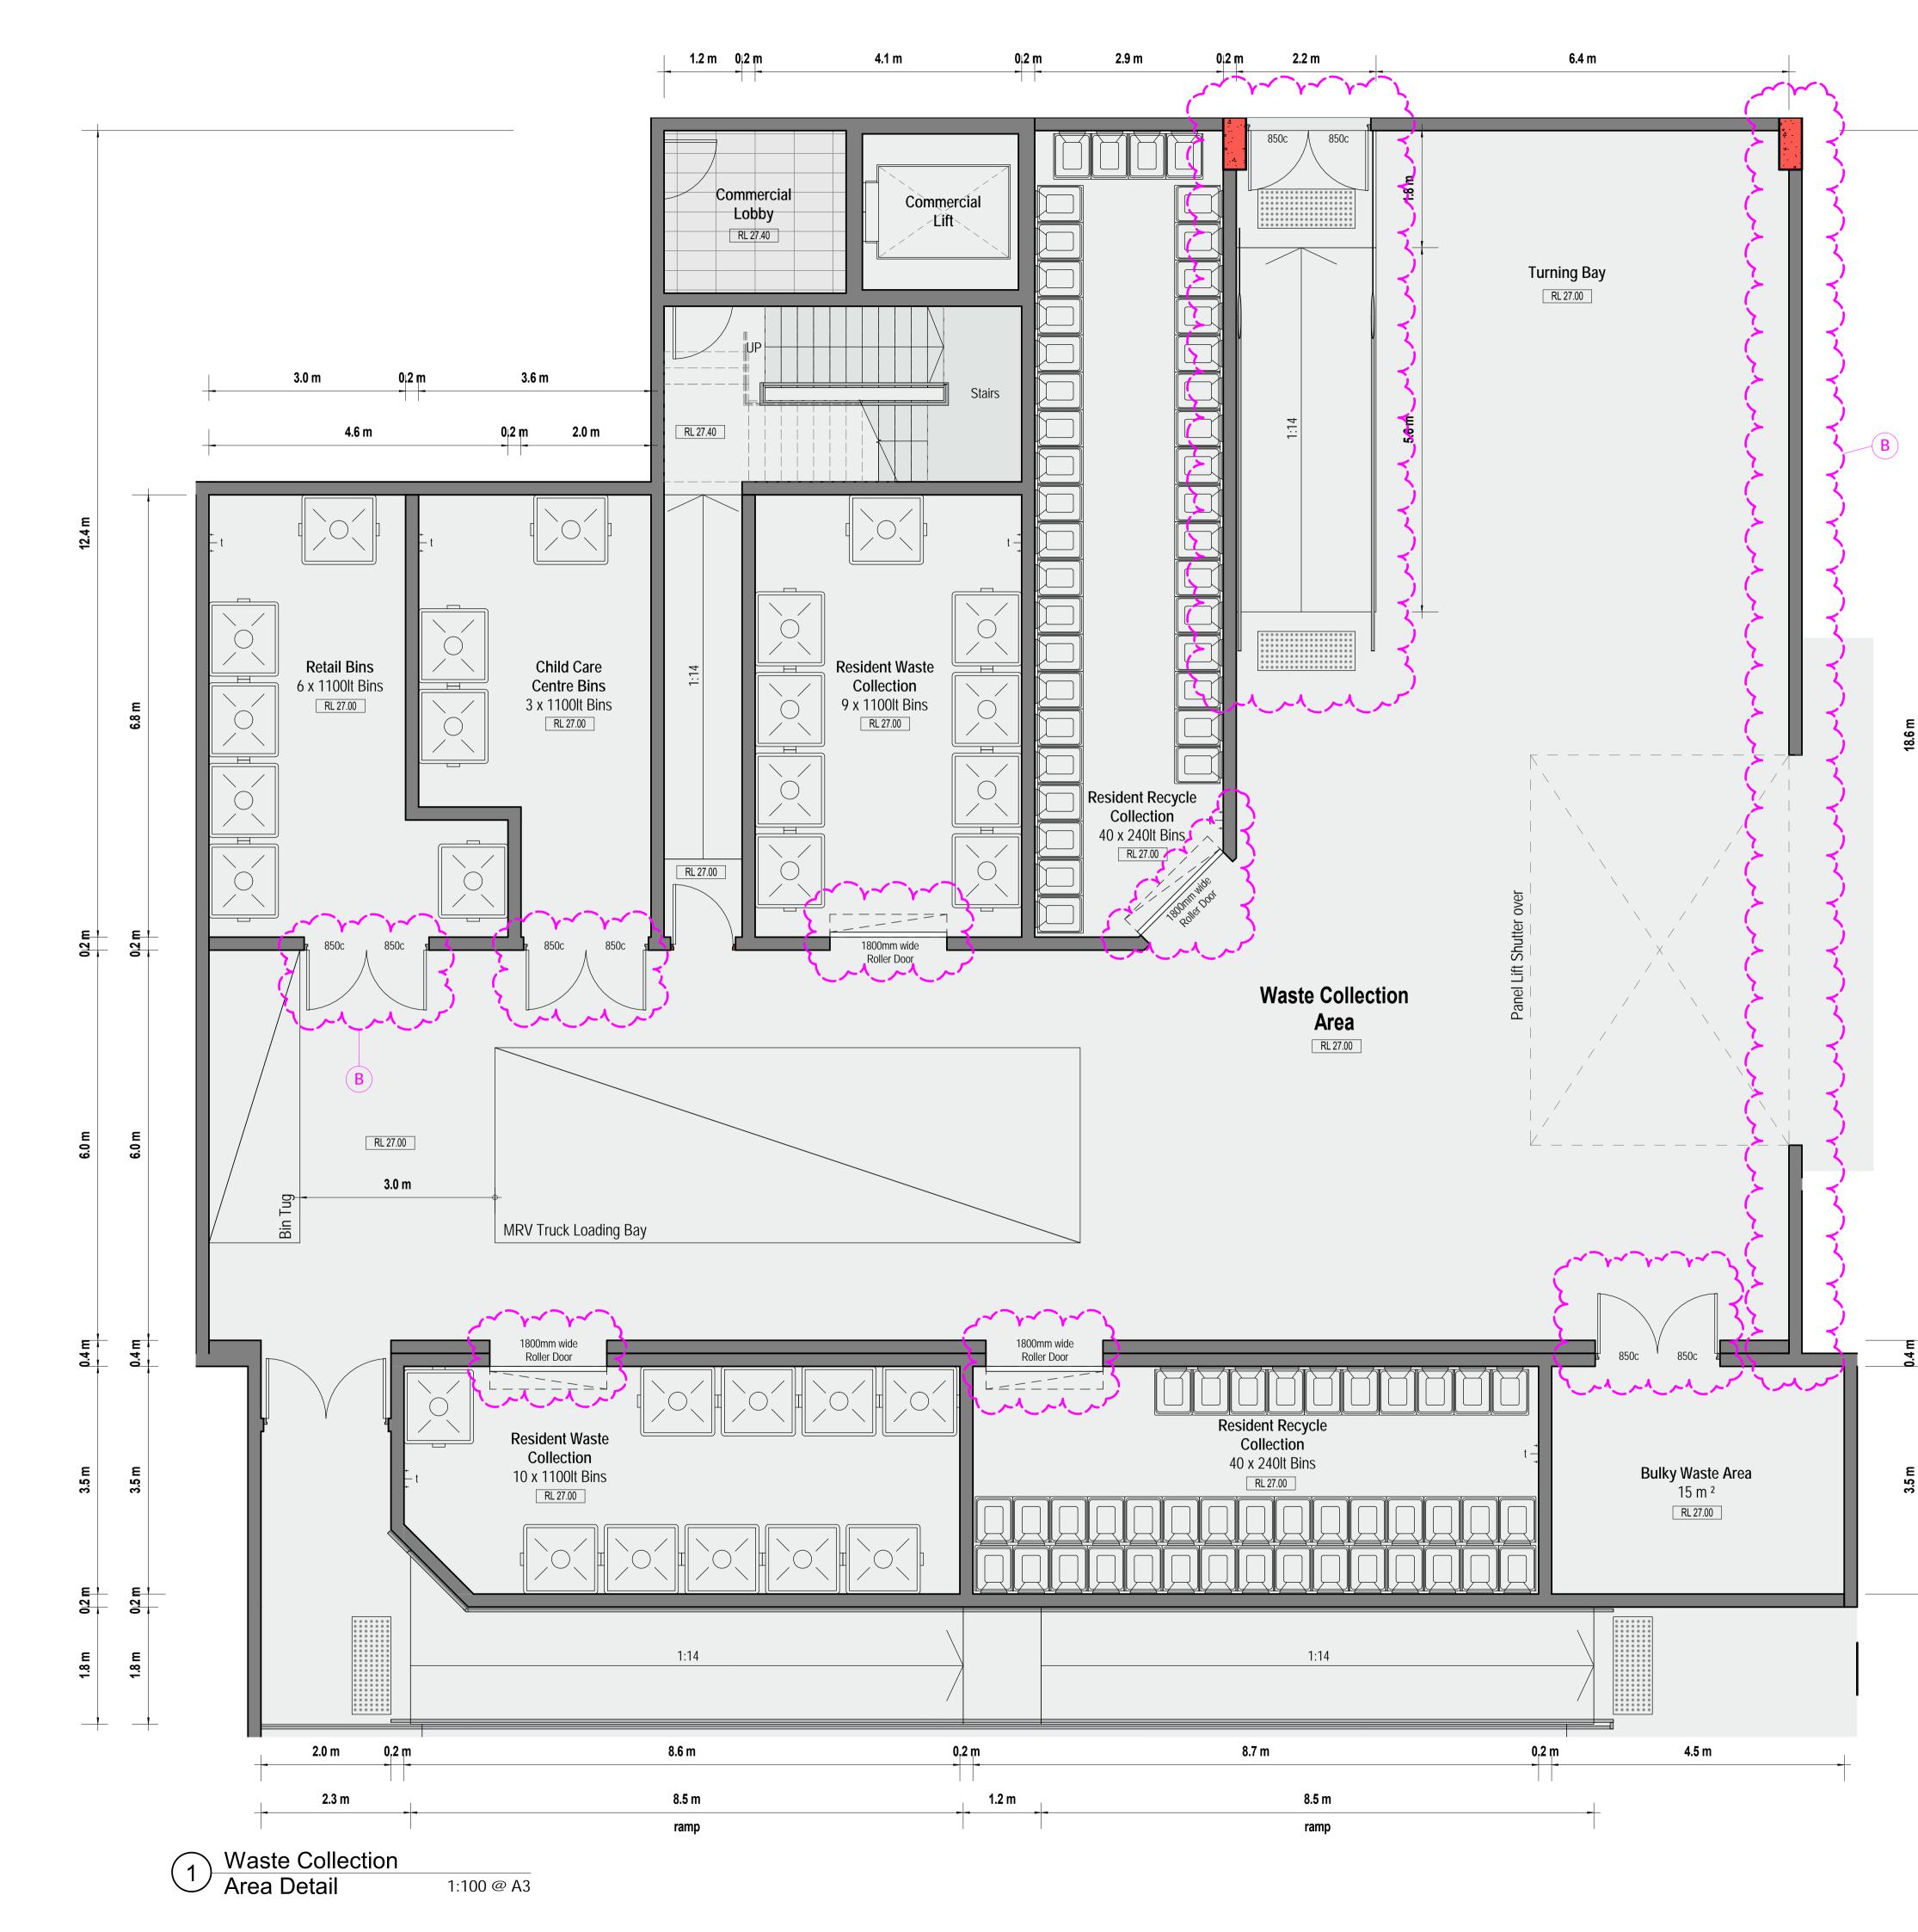

|            |
|       |                             |            |
|       |                             |            |
|       |                             |            |



Ryleton pty ltd t/as Architex 5888 abn 32 003 315 142 T : 02 9633 M : 0418 402 919 email@architex.com.au www.architex.com.au Level 3, 7K Parkes Street Parramatta NSW 2150 Nominated Architect: Robert Del Pizzo NSW Reg. No. 3972

Project

**APPLICATION** 

DEVELOPMENT

Proposed Mixed Use Development

Project Address

971 Richmond Road, Marsden Park

Client

Title

iDream Property Pty Ltd and C & S Partners Pty Ltd

Site Details 1

| Drawn  | Scale       | Checked |
|--------|-------------|---------|
| A.S    | 1:100 @ A3  | Checker |
| Job No | Drawing No. | Issue   |
| 2435   | 52          | С       |





0 m 0.5 1 m

## ISSUE B - AMENDMENTS - 15.07.21 1. New drawing added to set 2. Site details updated to show the new Waste storage and collection layouts SSUE C - AMENDMENTS - 05.10.21 1. Walls within Waste collection area amended 2. Pedestrian Ramp within Waste collection area amended

3. 1.8m wide roller doors added to collection rooms within the Waste collection area

| Issue | Issue descrption            | Date     |
|-------|-----------------------------|----------|
| В     | Amendments To Address SOFAC | 05.10.21 |
| А     | Amendments To Address SOFAC | 15.07.21 |
|       |                             |          |
|       |                             |          |
|       |                             |          |
|       |                             |          |
|       |