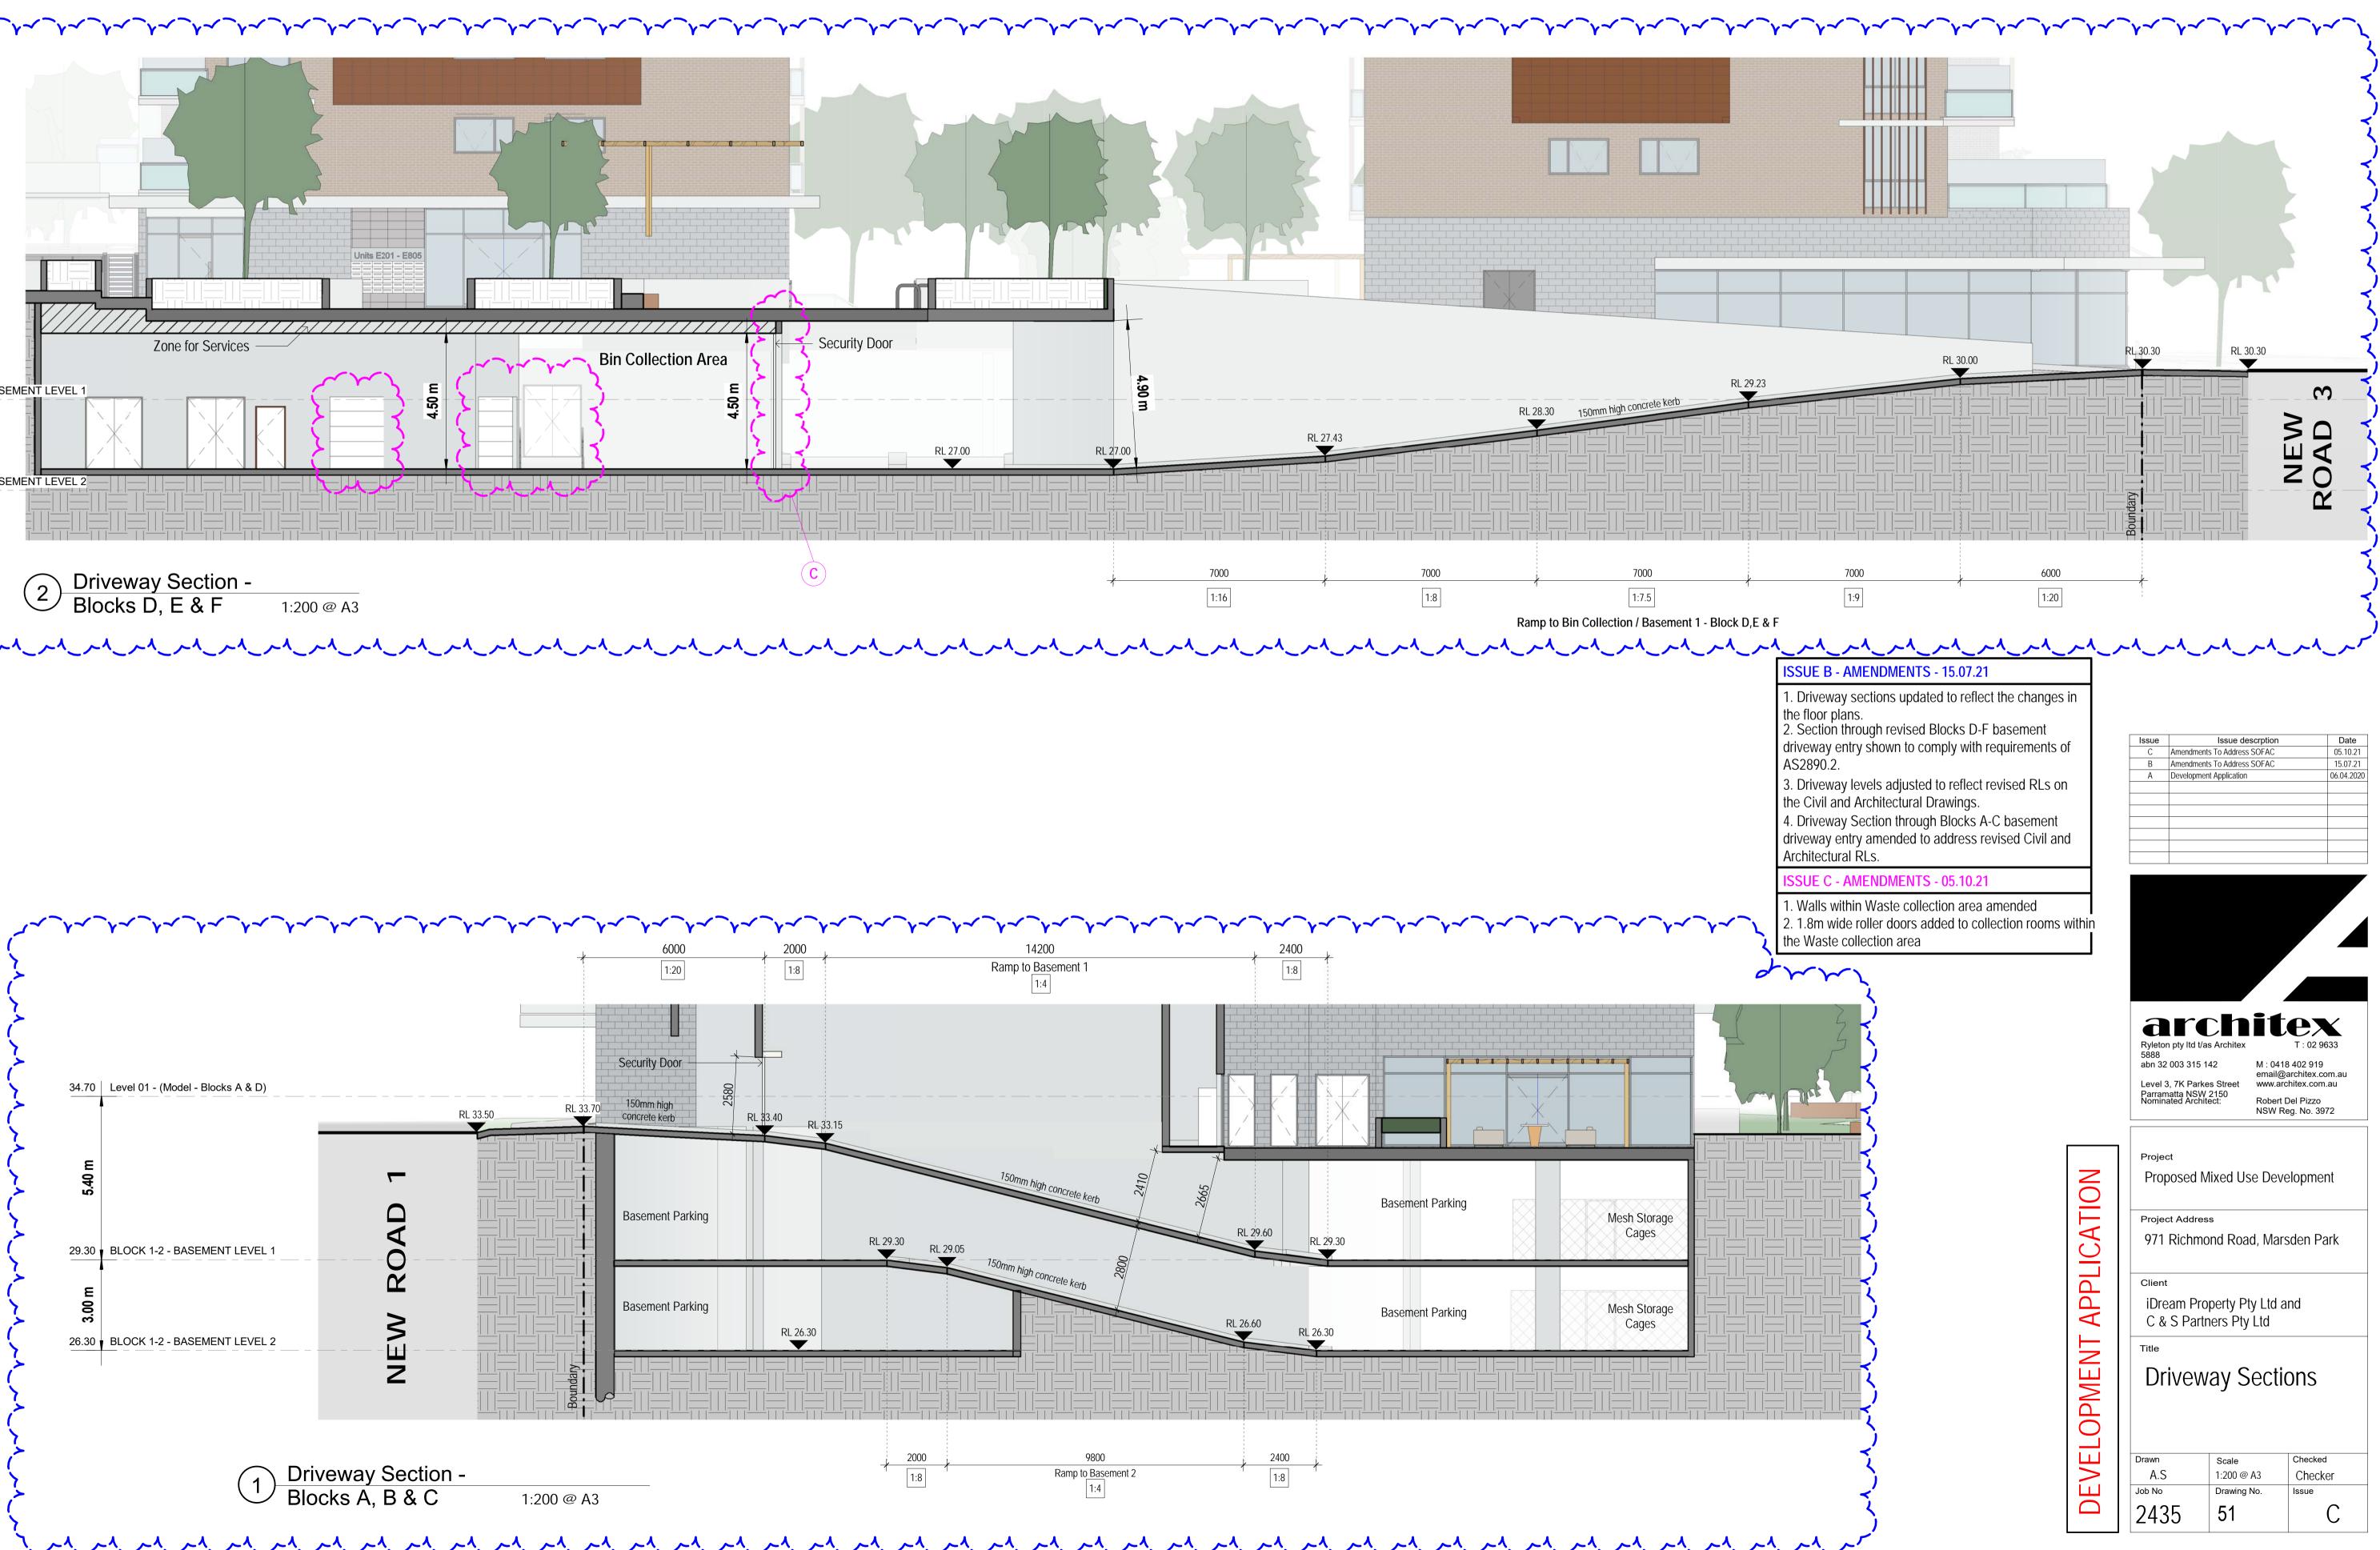

|
| Parramatta NSW 2150<br>Nominated Architect: | Robert Del Pizzo<br>NSW Reg. No. 3972     |

| Proje | • |
|-------|---|
|       | 1 |

Proposed Mixed Use Development

Project Address

971 Richmond Road, Marsden Park

Client

Title

**APPLICATION** 

DEVELOPMENT

iDream Property Pty Ltd and C & S Partners Pty Ltd

Section FF

| Drawn  | Scale       | Checked |
|--------|-------------|---------|
| A.S    | 1:200 @ A3  | Checker |
| Job No | Drawing No. | Issue   |
| 2435   | 50a         | С       |
|        |             |         |

|--|

B

ISSUE B - AMENDMENTS - 15.07.21

1. Typical cross-section added through the Bridging units between Blocks A-B; to show additional setbacks

C - AMENDMENTS - 05.10.21

1.Maximum building height line amended to be 28 metres high.











| 0 m | 0.5 | 1m | 2.5m |
|-----|-----|----|------|
|     |     |    |      |

| ISSUE B - AMENDMENTS - 15.07.21                                              |
|------------------------------------------------------------------------------|
| 1. Site details updated to show the new Waste storage and collection layouts |
| ISSUE C - AMENDMENTS - 05.10.21                                              |
| 1. 2x 920 Doors added to Waste rooms.                                        |

| Issue | Issue descrption            | Date       |
|-------|-----------------------------|------------|
| С     | Amendments To Address SOFAC | 05.10.21   |
| В     | Amendments To Address SOFAC | 15.07.21   |
| А     | Development Application     | 06.04.2020 |
|       |                             |