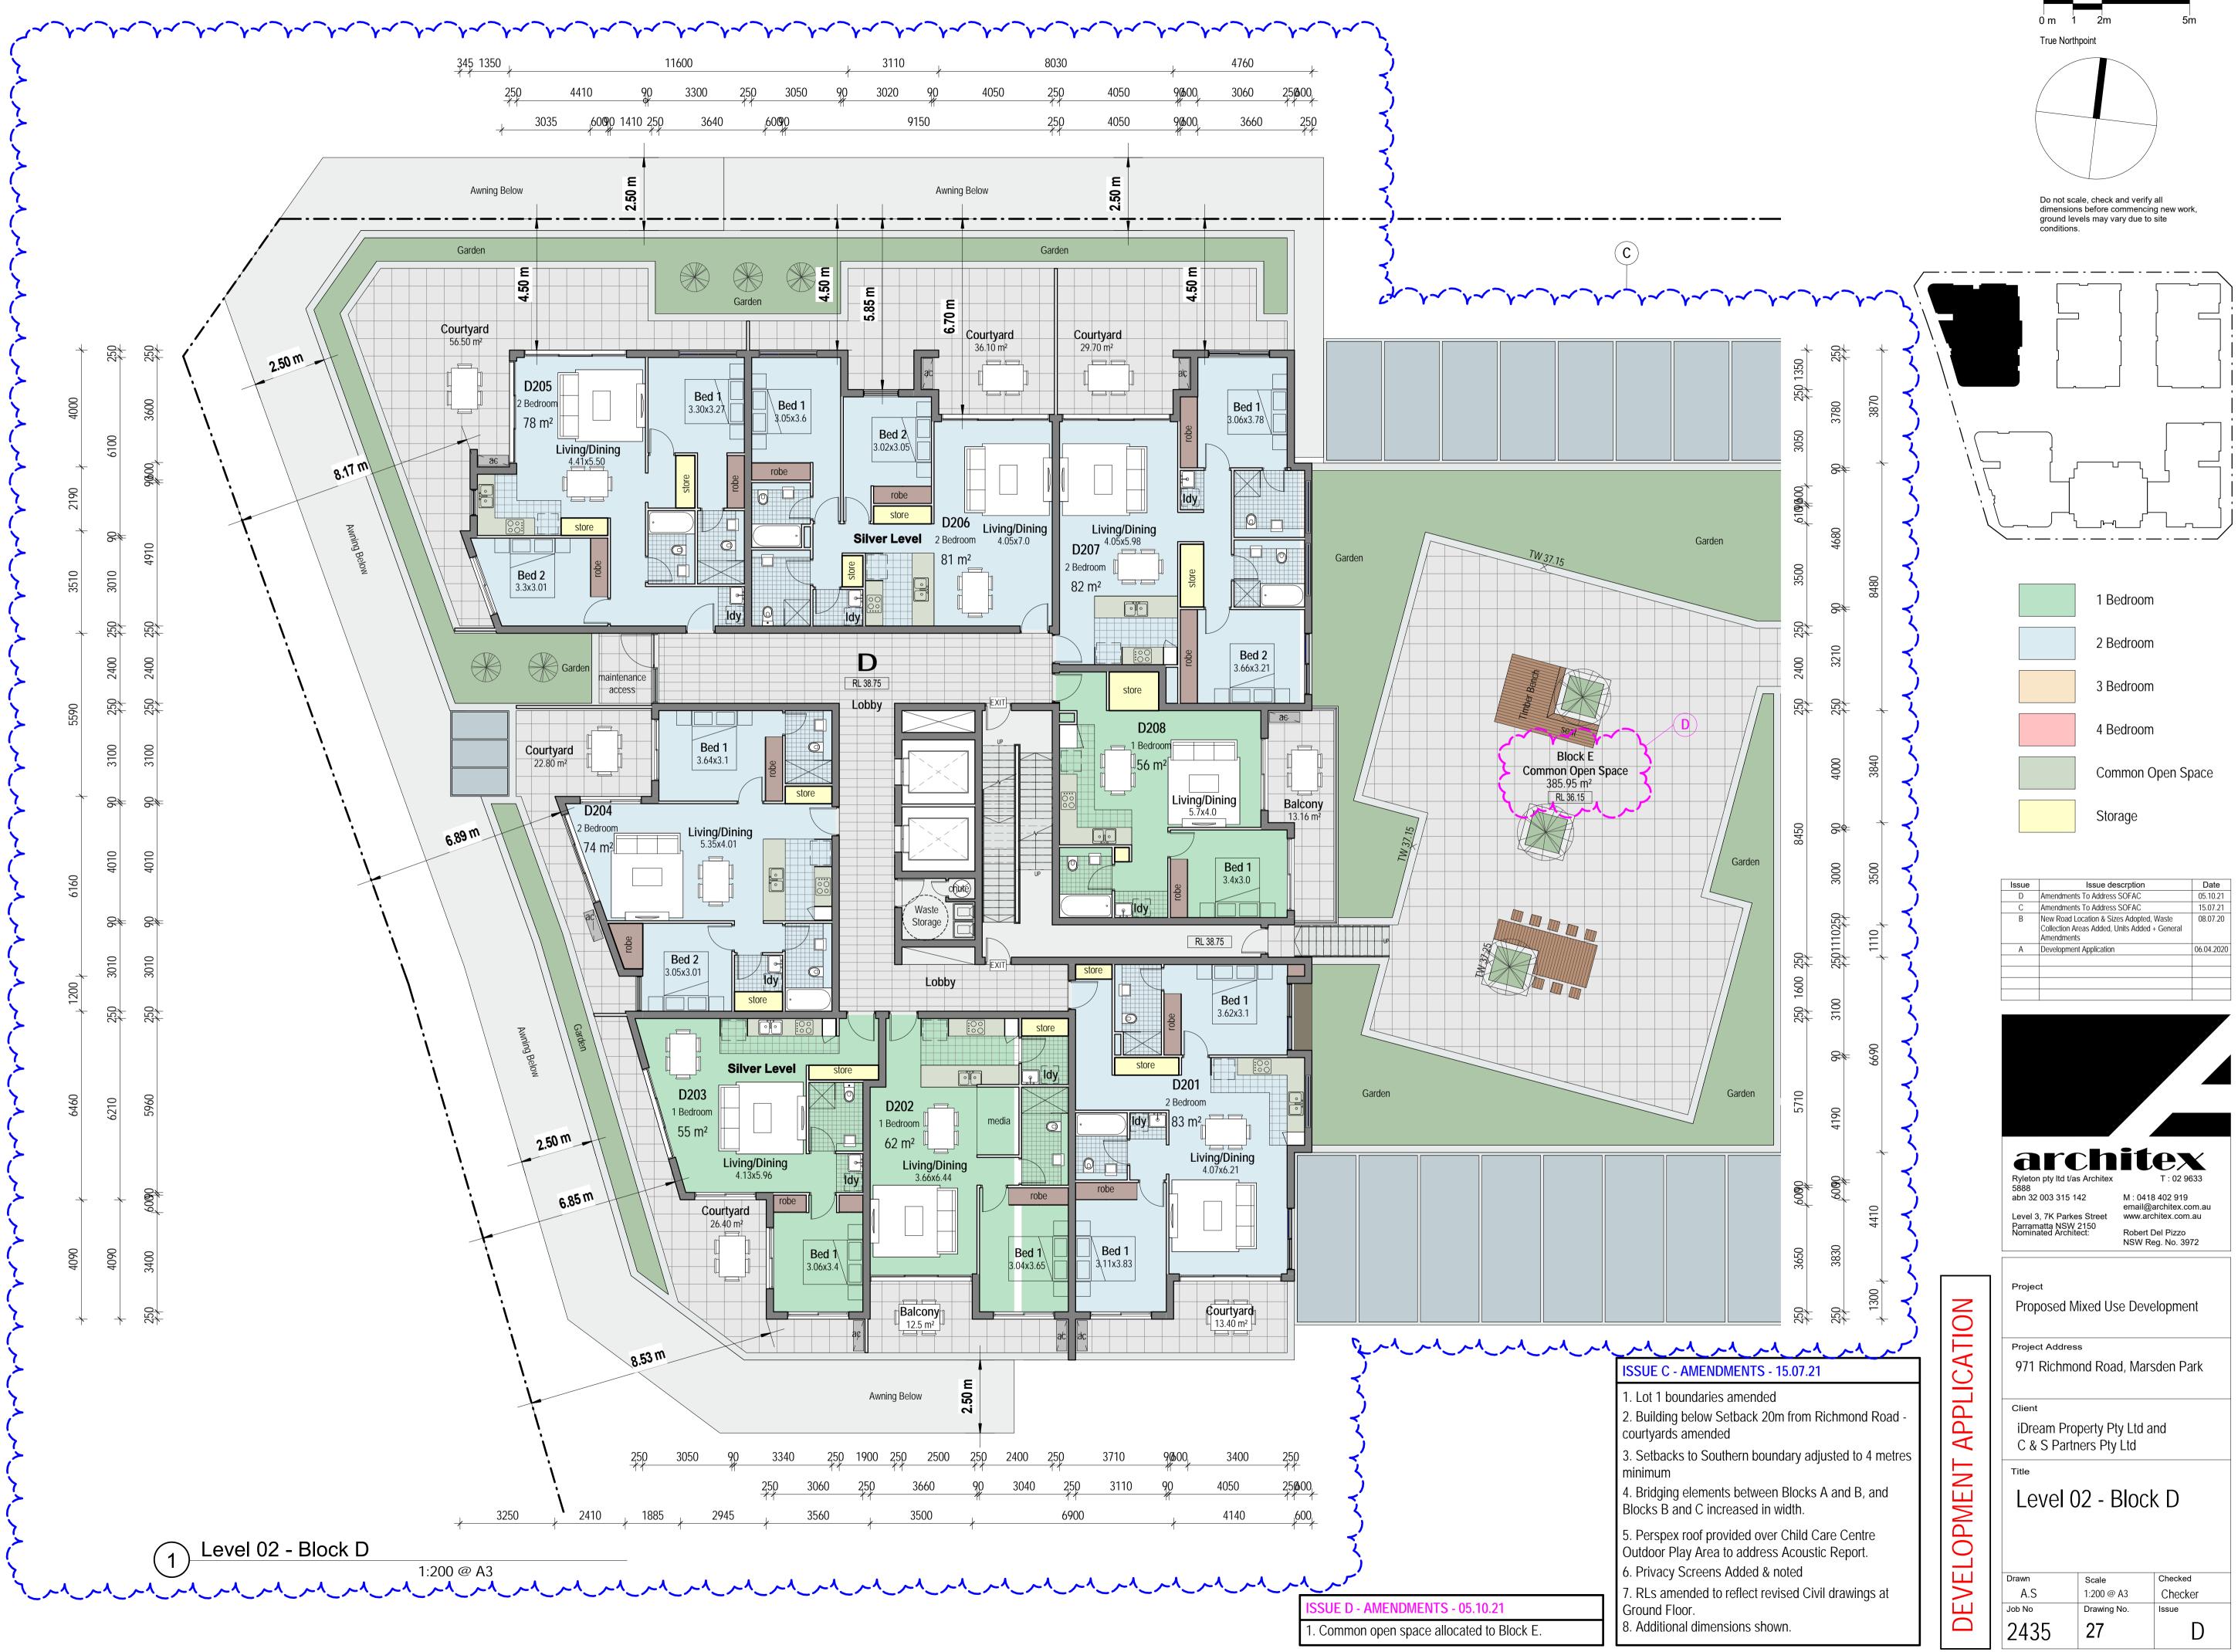

|                                 |                           |              |  |
| Р                              |                                 |                           |              |  |
| L(                             |                                 |                           |              |  |
| /E                             | Drawn                           | Scale                     | Checked      |  |
|                                | A.S<br>Job No                   | 1:200 @ A3<br>Drawing No. |              |  |
| G                              |                                 |                           |              |  |
|                                | 2435                            | 26                        |              |  |











| 1 Bedroom         |
|-------------------|
| 2 Bedroom         |
| 3 Bedroom         |
| 4 Bedroom         |
| Common Open Space |
| Storage           |
|                   |

| Issue | Issue descrption                                                                                        | Date       |
|-------|---------------------------------------------------------------------------------------------------------|------------|
| С     | Amendments To Address SOFAC                                                                             | 15.07.21   |
| В     | New Road Location & Sizes Adopted, Waste<br>Collection Areas Added, Units Added + General<br>Amendments | 08.07.20   |
| A     | Development Application