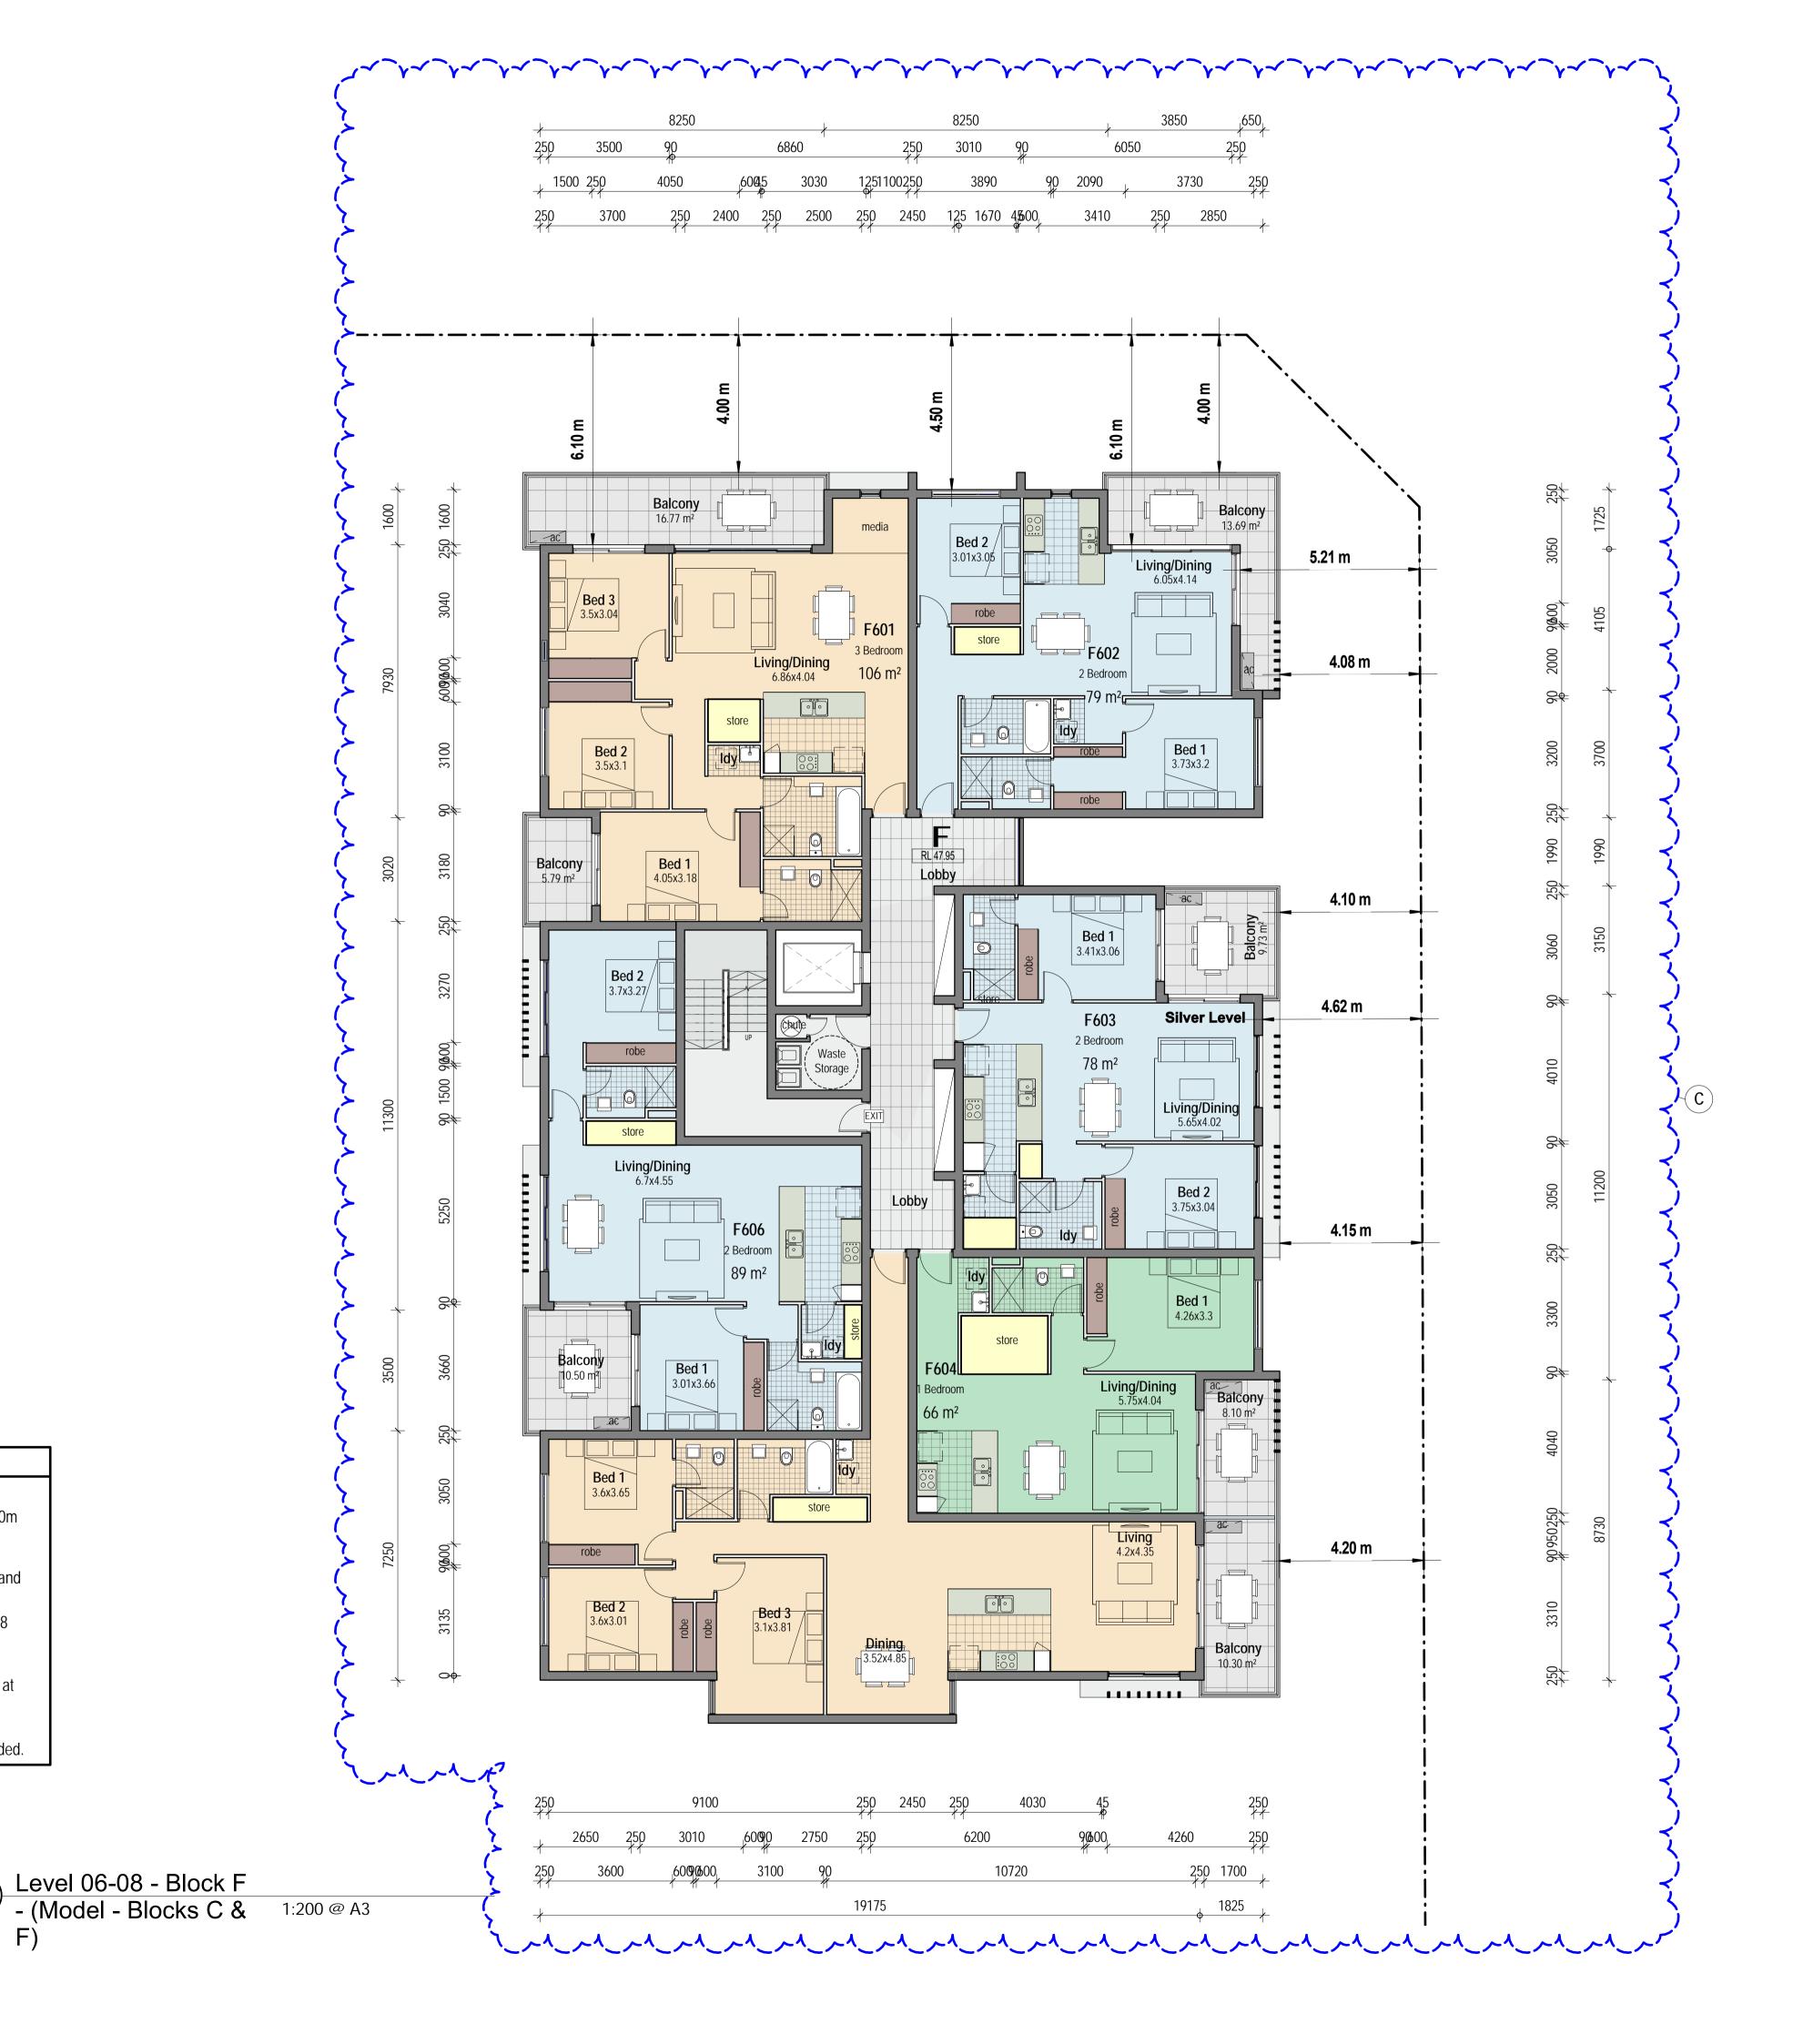

|            |
|       |                                                                                                         |            |



Ryleton pty ltd t/as Architex 5888 abn 32 003 315 142 T : 02 9633 M : 0418 402 919 email@architex.com.au www.architex.com.au Level 3, 7K Parkes Street Parramatta NSW 2150 Nominated Architect: Robert Del Pizzo NSW Reg. No. 3972

Project

APPLICATION

DEVELOPMENT

Proposed Mixed Use Development

Project Address

971 Richmond Road, Marsden Park

Client

Title

iDream Property Pty Ltd and C & S Partners Pty Ltd

Level 05 - Block F

| Drawn  | Scale       | Checked |
|--------|-------------|---------|
| A.S    | 1:200 @ A3  | Checker |
| Job No | Drawing No. | Issue   |
| 2435   | 39          | С       |



| 1. Lot 1 boundaries amended                                                           |  |
|---------------------------------------------------------------------------------------|--|
| 2. Setbacks to Southern boundary adjusted to 4.0m                                     |  |
| minimum to building (3.5m to balconies and                                            |  |
| projections)                                                                          |  |
| 3. Building separation between Blocks D and E, and Blocks E and F, increased in width |  |
| 4. Block F – the entire floor plates from Levels 5-8                                  |  |
| replaced with the floor plates from Levels 3-4.<br>5. Privacy Screens Added & noted   |  |
| 6. RLs amended to reflect revised Civil drawings at