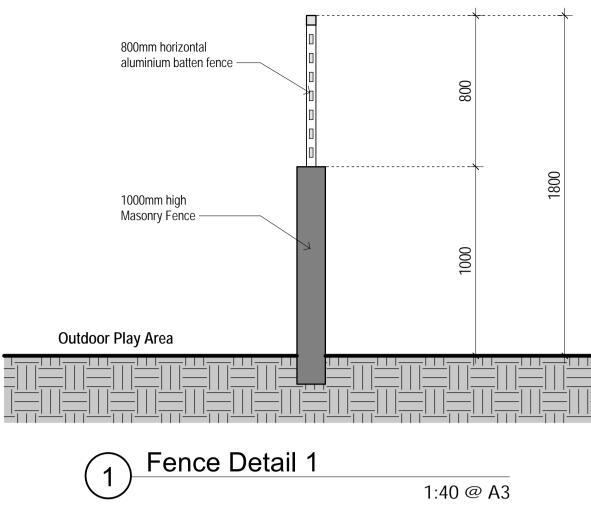

|
| Parramatta NSW 2150<br>Nominated Architect: | Robert Del Pizzo<br>NSW Reg. No. 3972     |

| Proje | • |
|-------|---|
|       | 1 |

Proposed Mixed Use Development

Project Address

971 Richmond Road, Marsden Park

Client

Title

**APPLICATION** 

DEVELOPMENT

iDream Property Pty Ltd and C & S Partners Pty Ltd

Section FF

| Drawn  | Scale       | Checked |
|--------|-------------|---------|
| A.S    | 1:200 @ A3  | Checker |
| Job No | Drawing No. | Issue   |
| 2435   | 50a         | С       |
|        |             |         |

|--|

B

ISSUE B - AMENDMENTS - 15.07.21

1. Typical cross-section added through the Bridging units between Blocks A-B; to show additional setbacks

C - AMENDMENTS - 05.10.21

1.Maximum building height line amended to be 28 metres high.











| 0 m | 0.5 | 1m | 2.5m |
|-----|-----|----|------|
|     |     |    |      |

| ISSUE B - AMENDMENTS - 15.07.21                                              |
|------------------------------------------------------------------------------|
| 1. Site details updated to show the new Waste storage and collection layouts |
| ISSUE C - AMENDMENTS - 05.10.21                                              |
| 1. 2x 920 Doors added to Waste rooms.                                        |

| Issue | Issue descrption            | Date       |
|-------|-----------------------------|------------|
| С     | Amendments To Address SOFAC | 05.10.21   |
| В     | Amendments To Address SOFAC | 15.07.21   |
| А     | Development Application     | 06.04.2020 |
|       |                             |