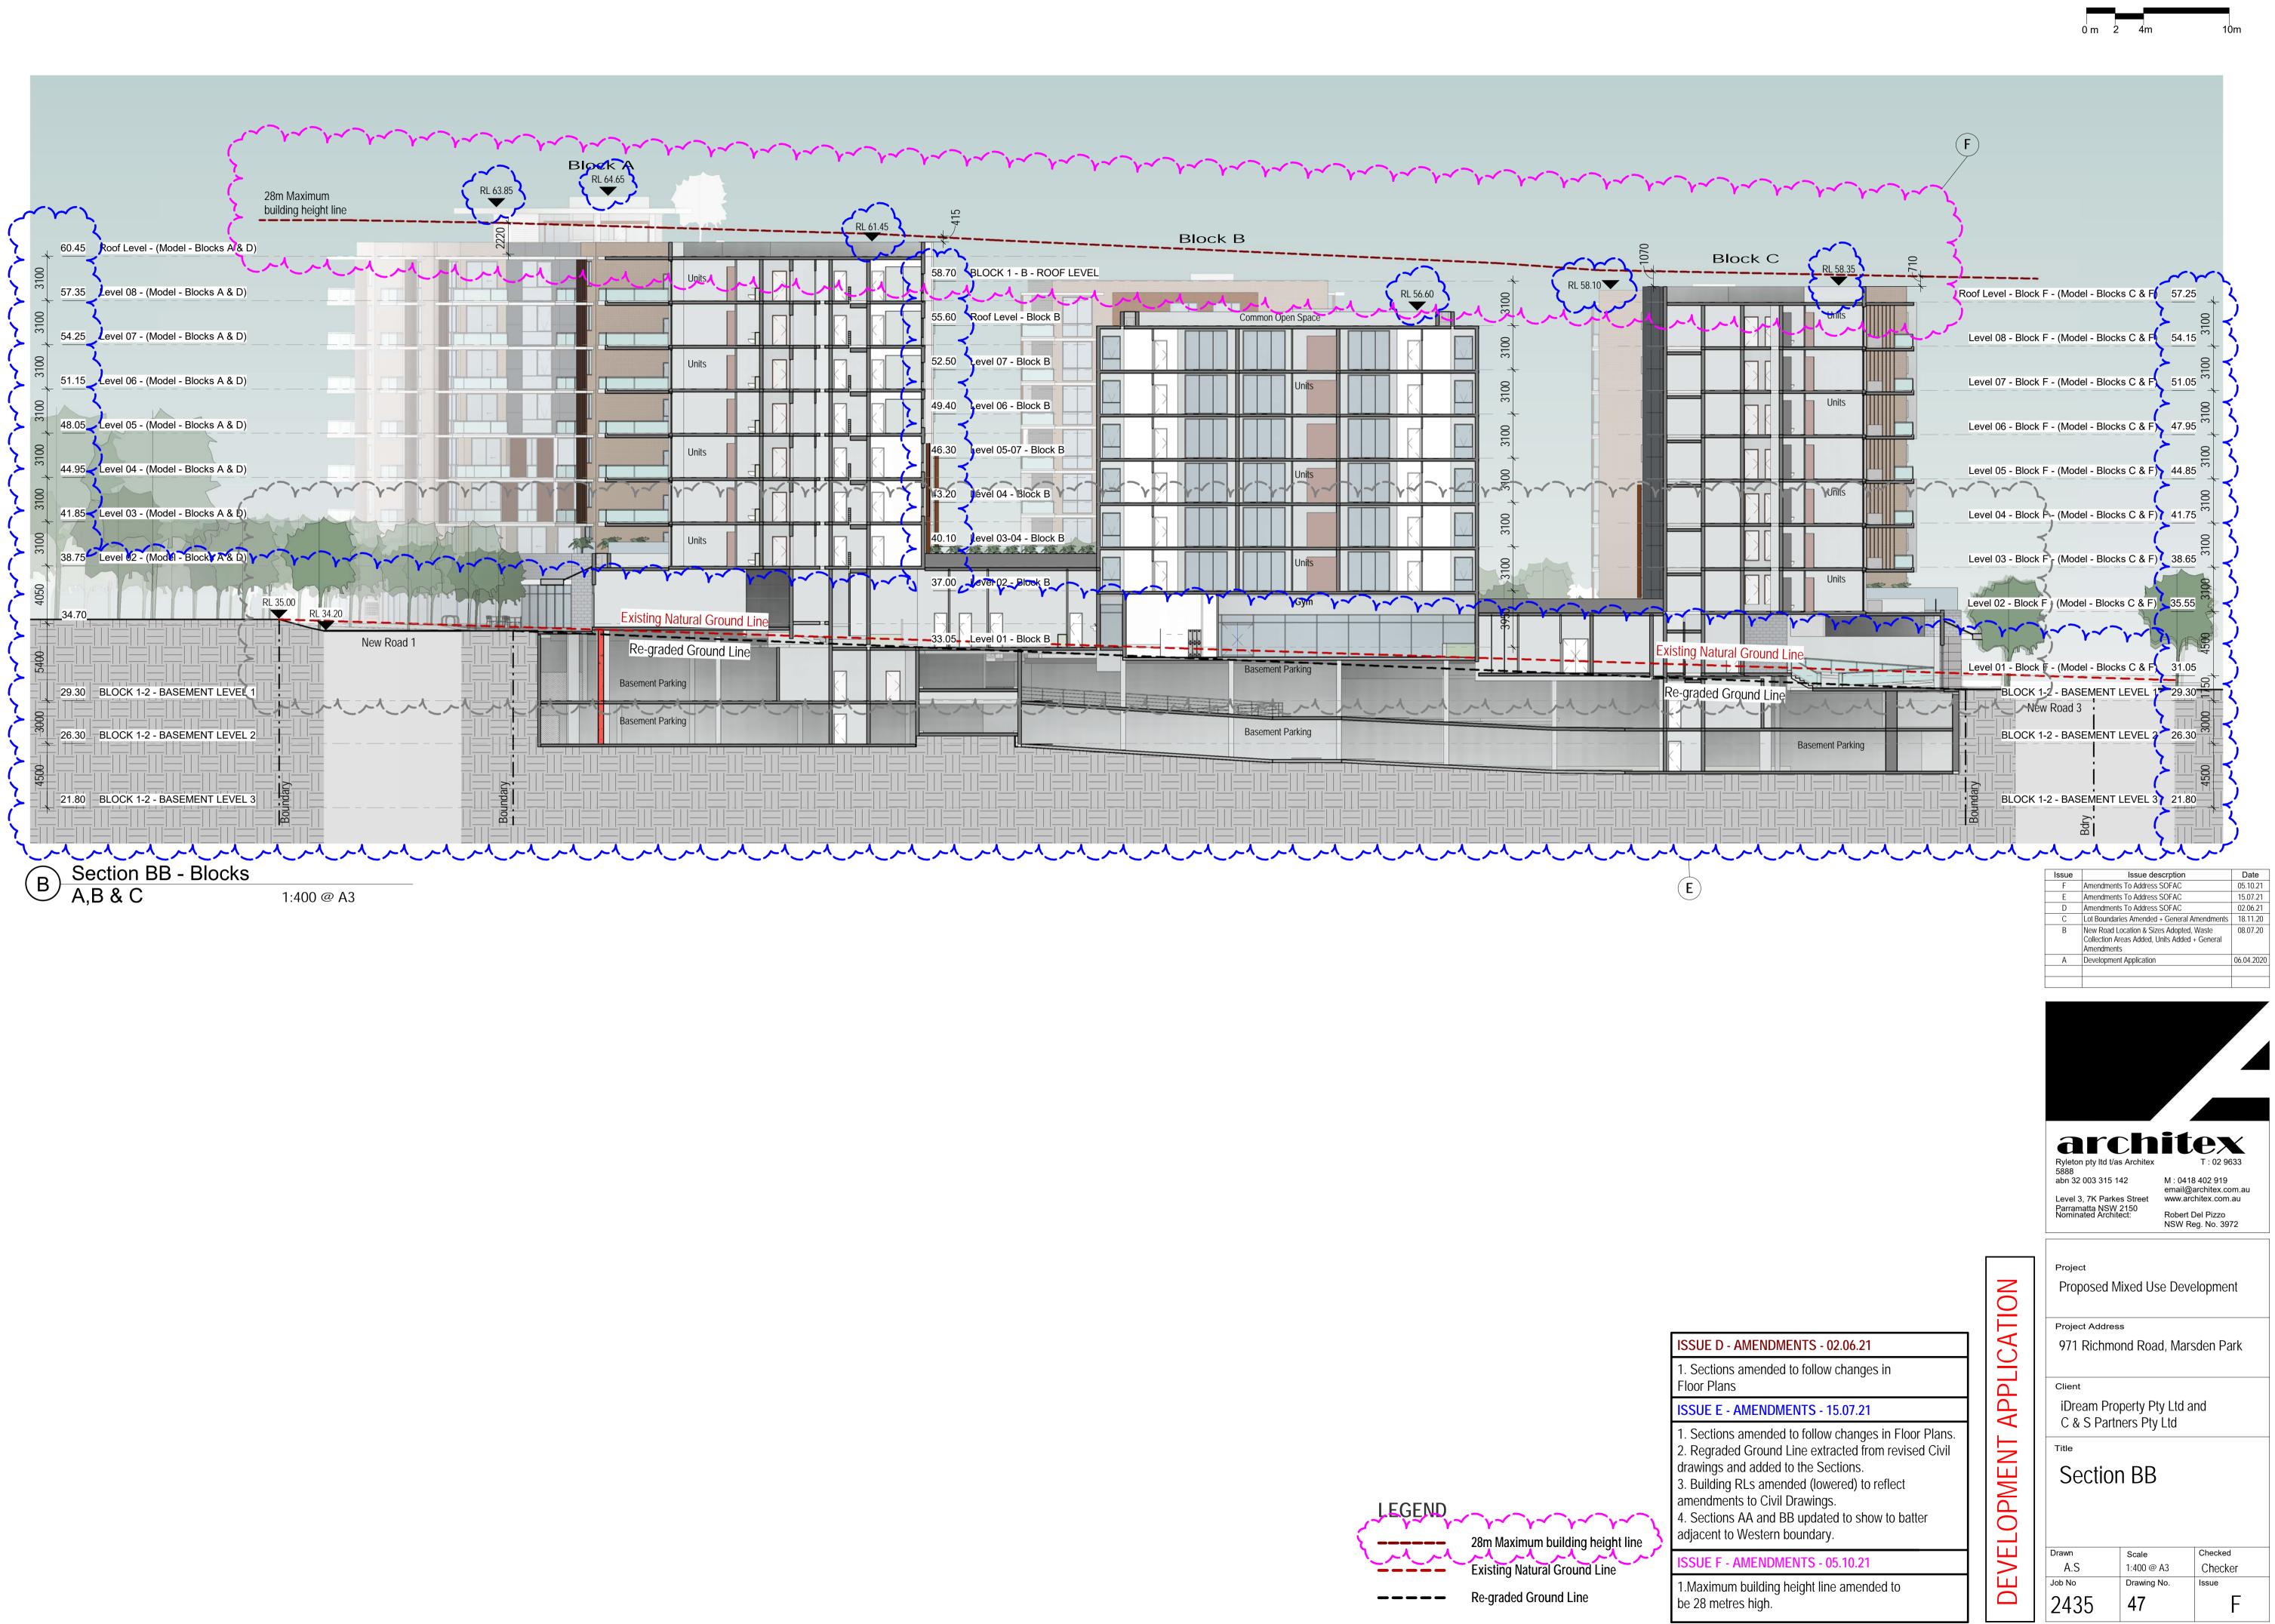

| 05.10.21   |
| E     | Amendments To Address SOFAC                                                                             | 15.07.21   |
| D     | Amendments To Address SOFAC                                                                             | 02.06.21   |
| С     | New Road Location & Sizes Adopted, Waste<br>Collection Areas Added, Units Added + General<br>Amendments | 08.07.20   |
| В     | Waste Collection bays added, Units added +<br>General Amendments                                        | 02.04.20   |
| A     | Development Application                                                                                 | 06.04.2020 |



Job No

2435

Drawing No.

45

Issue

Г

28m Maximum building height Plane











ISSUE D -1. Sections Floor Plans

**ISSUE E** -

1. Sections 2. Regrade

drawings an 3. Building F

amendmen

4. Sections

adjacent to

5. Perspex Area on Sec

SSUE F -

---- Re-graded Ground Line

28m Maximum building height line

Existing Natural Ground Line

LEGEND

γ~

\_\_\_\_\_

\_\_\_\_



architex Ryleton pty ltd t/as Architex 5888 T : 02 9633 Level 3, 7K Parkes Street Parramatta NSW 2150 Nominated Architect: Robert Dol D

Robert Del Pizzo NSW Reg. No. 3972

### Project

Proposed Mixed Use Development

Project Address

971 Richmond Road, Marsden Park

Client

**APPLICATION** 

DEVELOPMENT

iDream Property Pty Ltd and C & S Partners Pty Ltd

Title Section CC

Drawn Checked Scale A.S 1:400 @ A3 Checker Job No Drawing No. Issue 2435 Г 48

| AMENDMENTS - 02.06.21