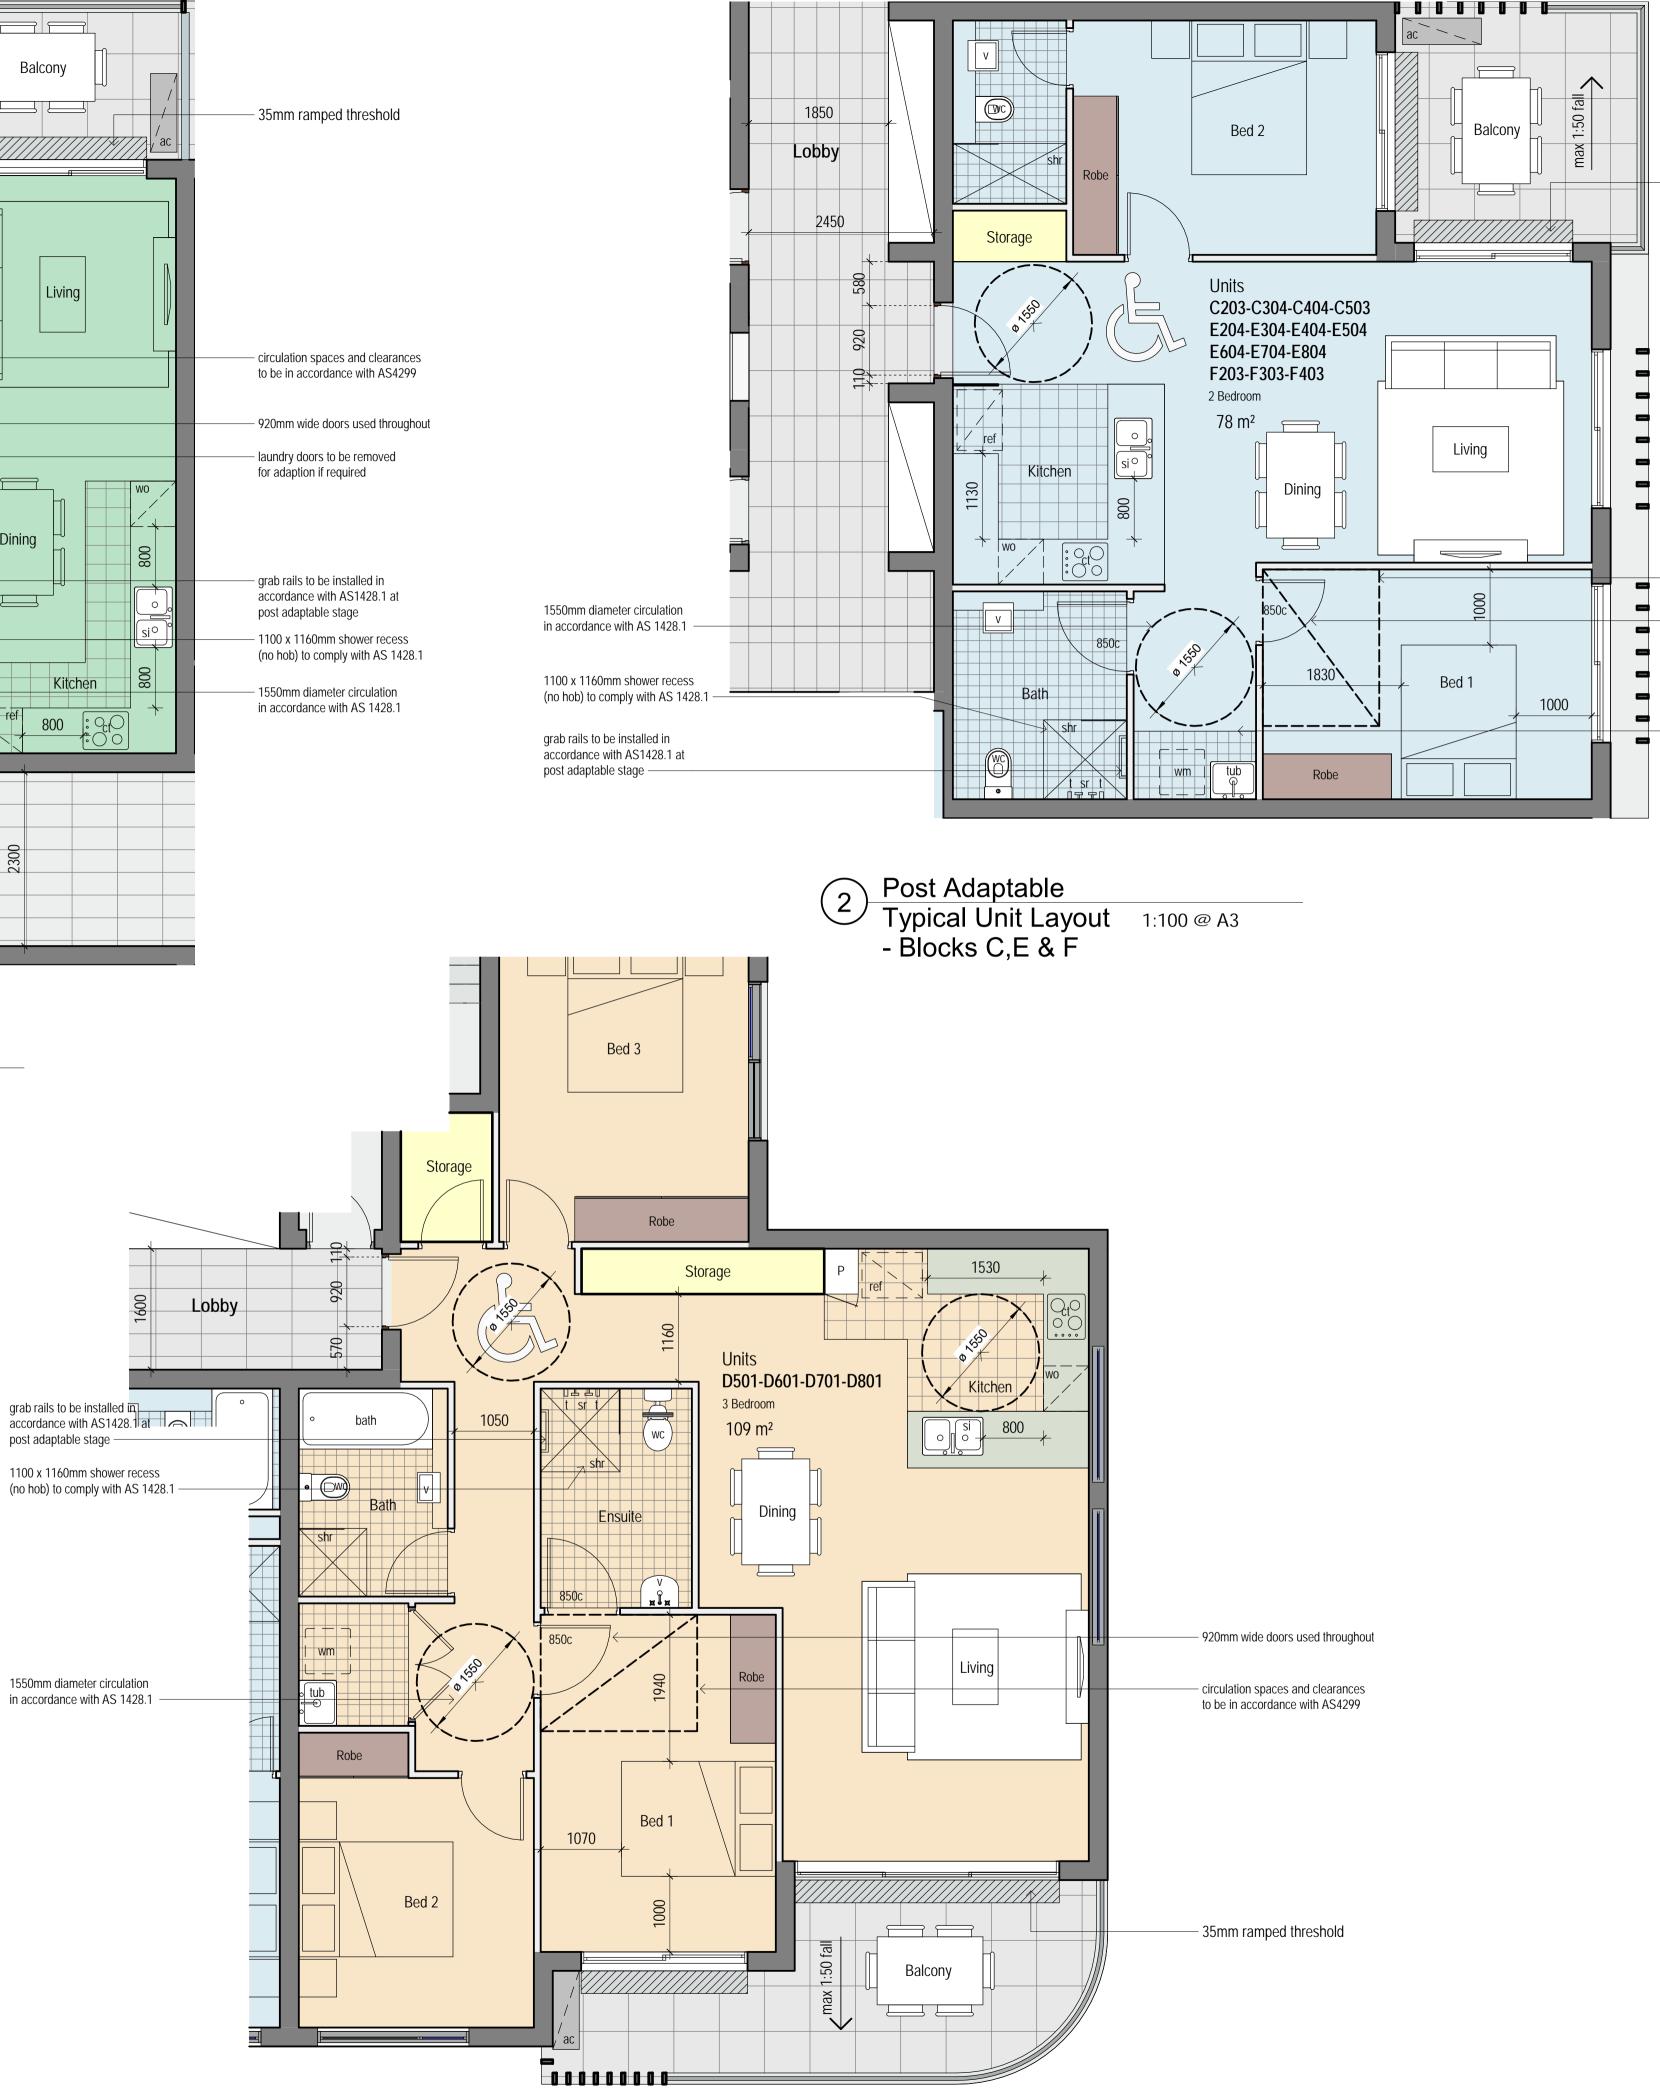

|
|       |                             |          |
|       |                             |          |
|       |                             |          |





Level 3, 7K Parkes Street Parramatta NSW 2150 Nominated Architect:

M : 0418 402 919 email@architex.com.au www.architex.com.au Robert Del Pizzo NSW Reg. No. 3972

#### Project

Proposed Mixed Use Development

Project Address

971 Richmond Road, Marsden Park

### Client

Title

DEVELOPMENT APPLICATION

iDream Property Pty Ltd and C & S Partners Pty Ltd

# Site Details 4 Privacy Cone Diagram

| Drawn  | Scale       | Checked |
|--------|-------------|---------|
| A.S    | 1:100 @ A3  | Checker |
| Job No | Drawing No. | Issue   |
| 2435   | 53b         | А       |



Post Adaptable Typical Unit Layout - Block A

1:100 @ A3





35mm ramped threshold

circulation spaces and clearances to be in accordance with AS4299 920mm wide doors used throughout

laundry doors to be removed for adaption if required



Do not scale, check and verify all dimensions before commencing new work, ground levels may vary due to site conditions.

POST ADAPTABLE NOTES:

General Notes

- 35mm ramped threshold to external sliding doors
- all floor surfaces to be slip resistant in accordance with AS/NZS 3661.1

 door openings to be positioned in wall to allow circulation adjacent to the doorway in accordance with AS1428.1- 2009 Electrical Notes

- Hot Water System to deliver hot water at a
- maximum of 50° in accordance with AS4299
- electrical distribution board to be located within the
- unit and be accessible - allow for illumination