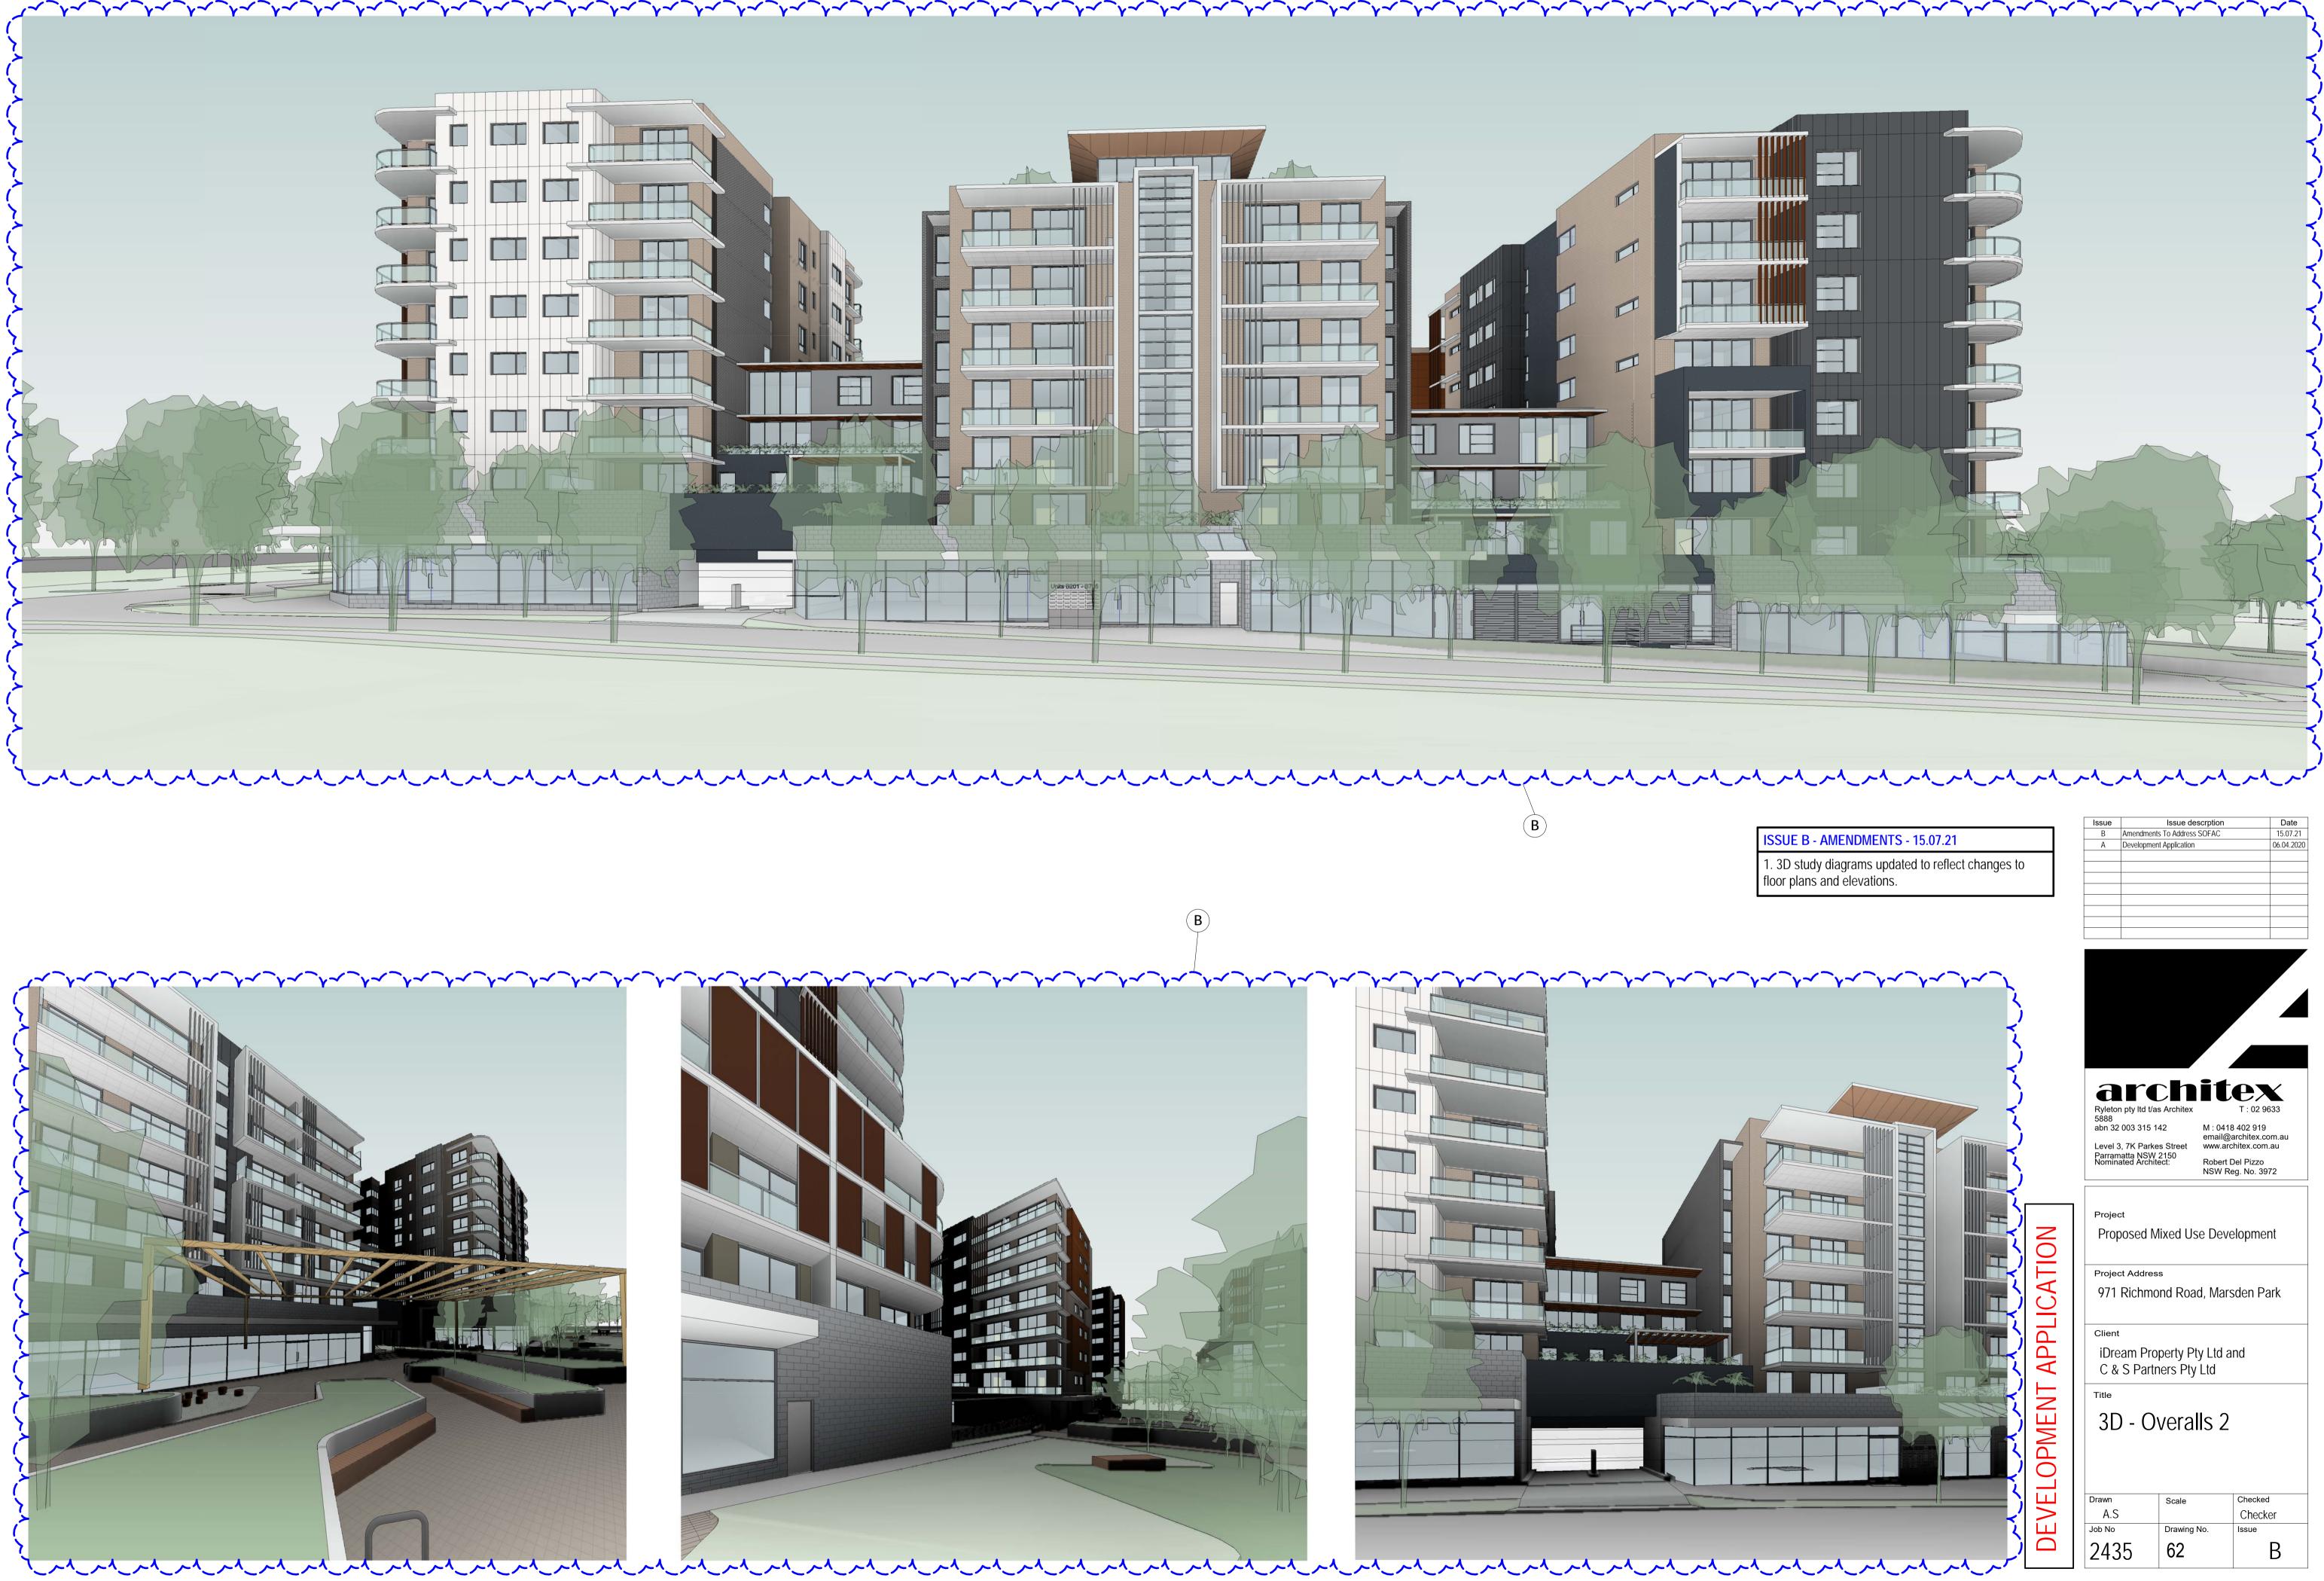

K Parkes Street Nominated Architect: Nomi

Robert Del Pizzo NSW Reg. No. 3972

## Project

DEVELOPMENT APPLICATION

Proposed Mixed Use Development

Project Address

2435

971 Richmond Road, Marsden Park

| Client        |                 |         |  |
|---------------|-----------------|---------|--|
| iDream Pro    | perty Pty Ltd a | nd      |  |
| C & S Partr   | ers Pty Ltd     |         |  |
| Title         |                 |         |  |
| 3D - Overalls |                 |         |  |
|               |                 |         |  |
|               |                 |         |  |
|               |                 |         |  |
| Drawn         | Scale           | Checked |  |
| A.S           |                 | Checker |  |
| Job No        | Drawing No.     | Issue   |  |

61

В





| Issue | Issue descrption            | Date       |
|-------|-----------------------------|------------|
| В     | Amendments To Address SOFAC | 15.07.21   |
| А     | Development Application     | 06.04.2020 |
|       |                             |            |
|       |                             |            |
|       |                             |            |
|       |                             |            |
|       |                             |            |
|       |                             |            |
|       |                             |            |
|       |                             |            |

| Drawn  | Scale       | Checked |
|--------|-------------|---------|
| A.S    |             | Checker |
| Job No | Drawing No. | Issue   |
| 2435   | 62