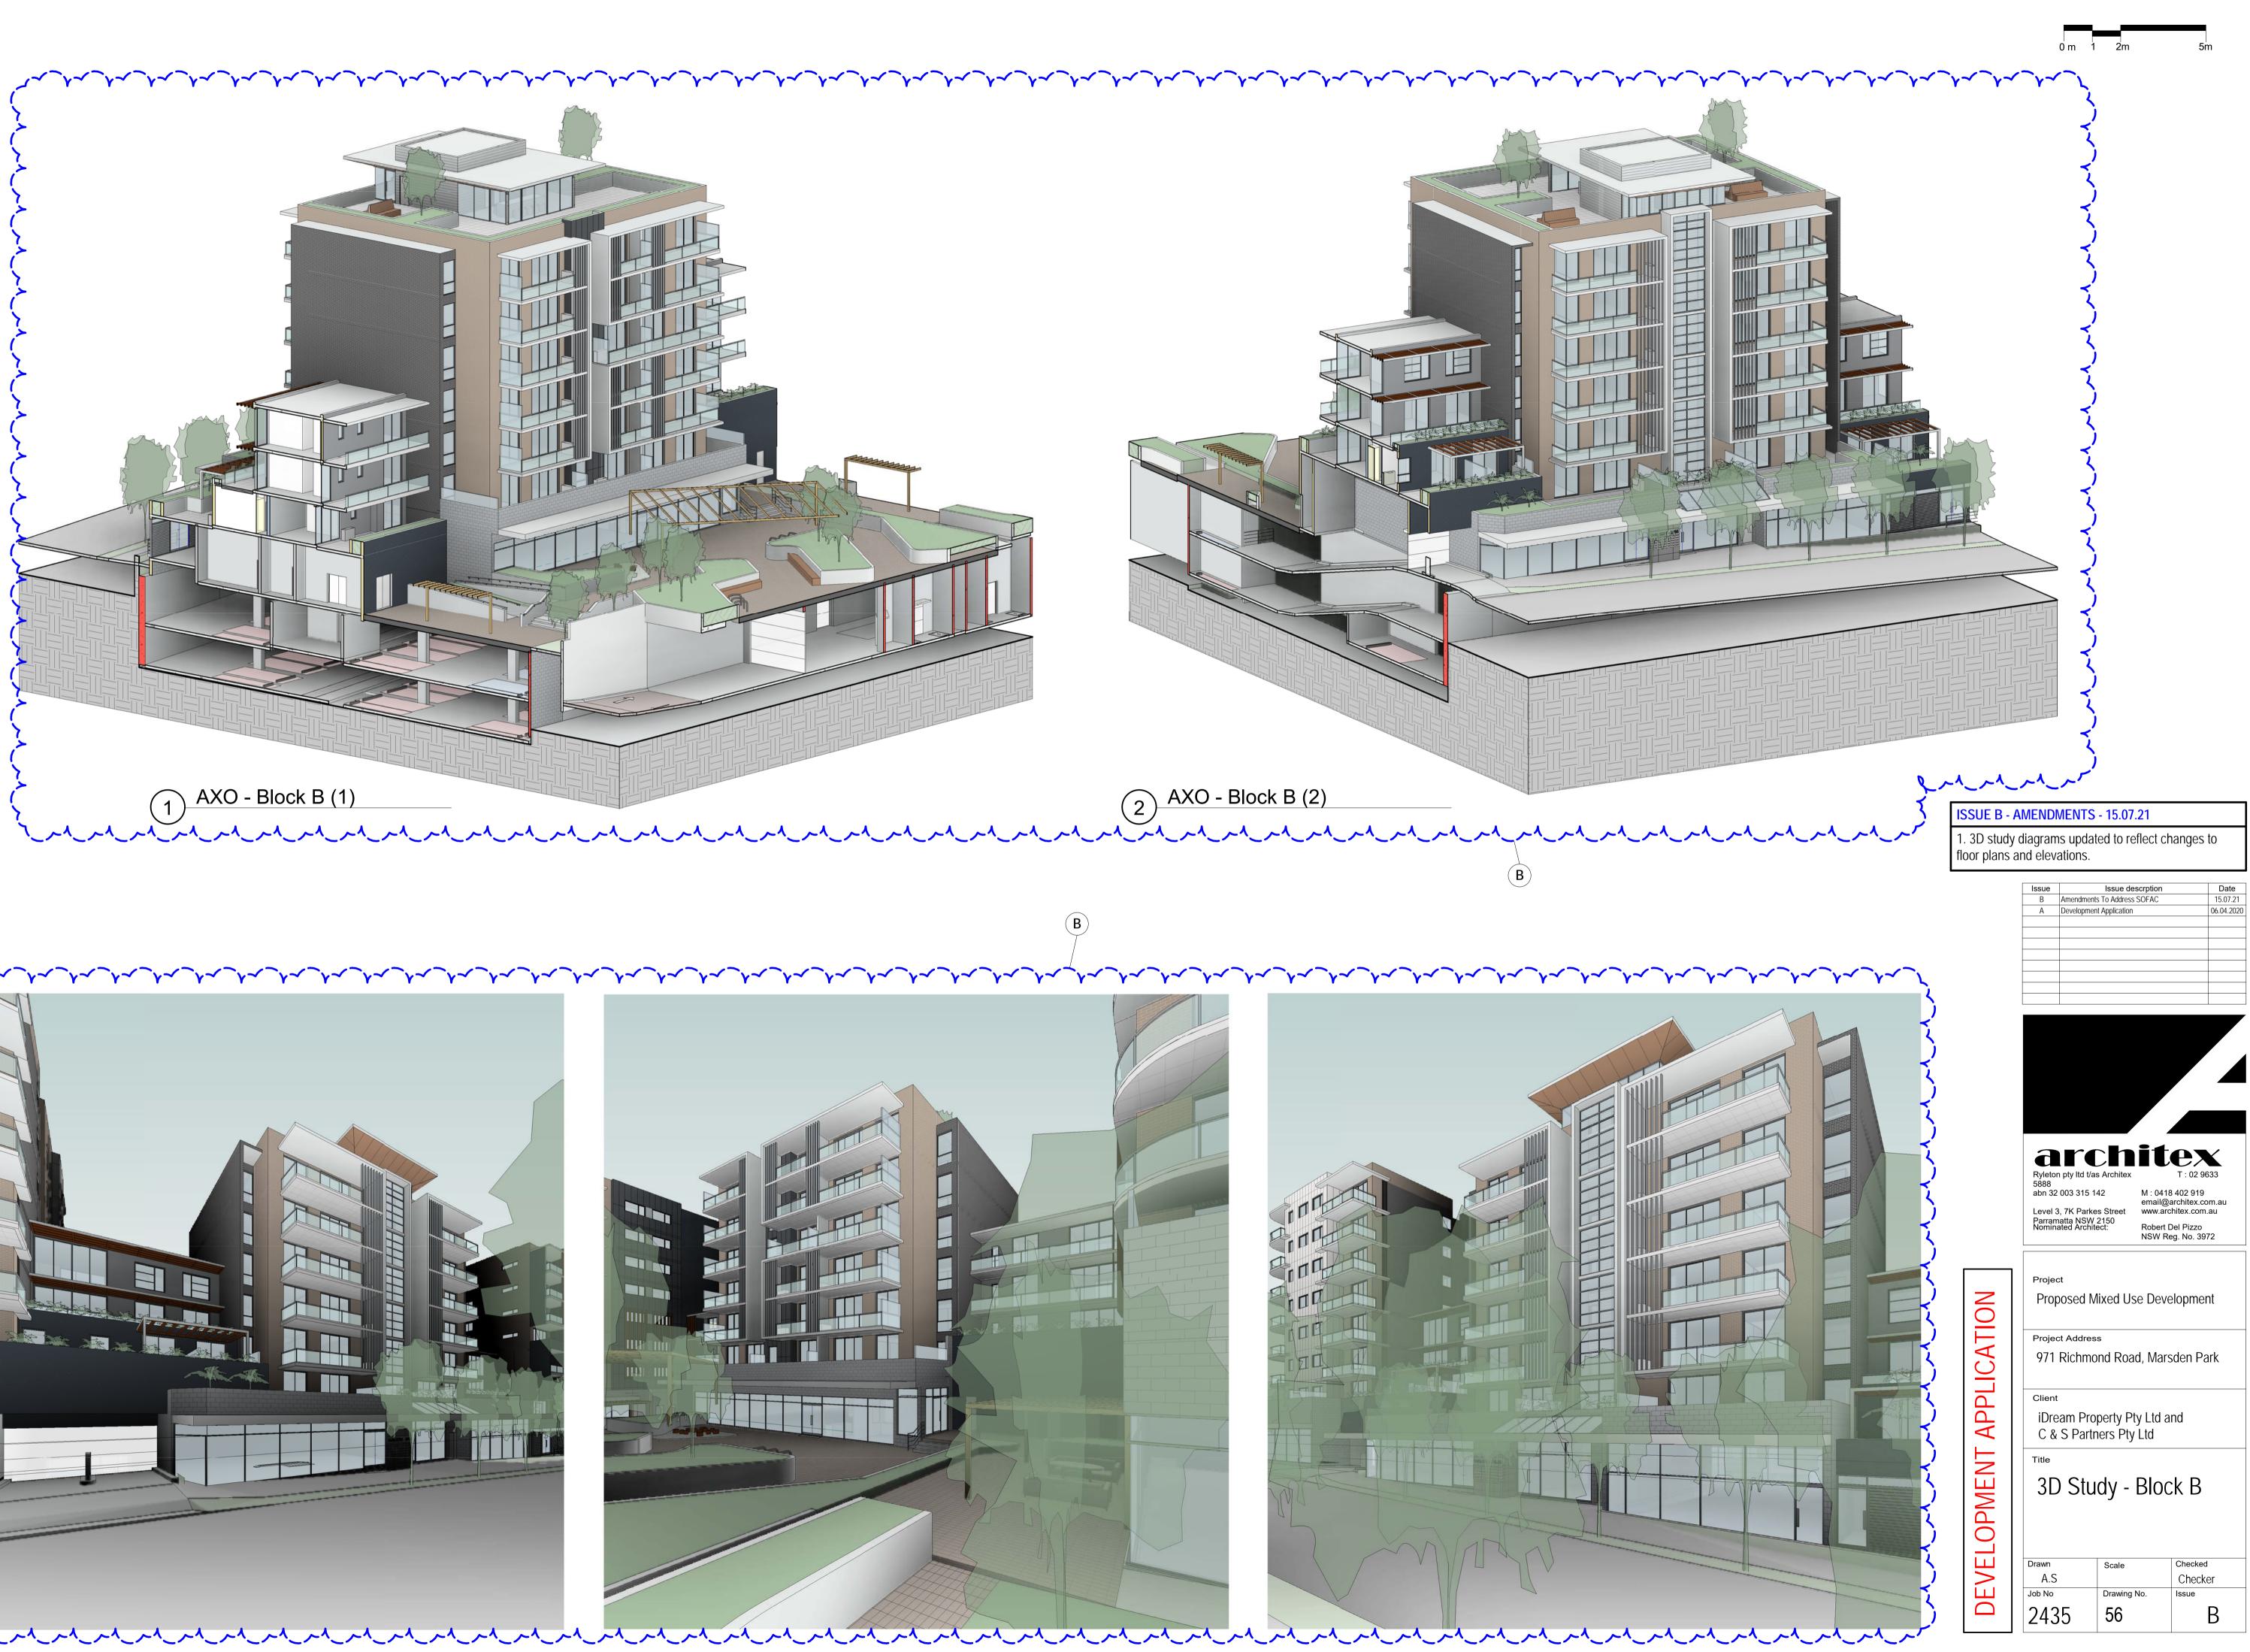

|            |
|       |                         |            |
|       |                         |            |
|       |                         |            |



architex Ryleton pty ltd t/as Architex 5888 T : 02 9633 abn 32 003 315 142 M : 0418 402 919

Level 3, 7K Parkes Street Parramatta NSW 2150 Nominated Architect:

email@architex.com.au www.architex.com.au Robert Del Pizzo NSW Reg. No. 3972

Project

Proposed Mixed Use Development

Project Address

971 Richmond Road, Marsden Park

Client

iDream Property Pty Ltd and C & S Partners Pty Ltd

Title

Post-Adaptable Layouts

| Drawn  | Scale       | Checked |
|--------|-------------|---------|
| A.S    | 1:100 @ A3  | Checker |
| Job No | Drawing No. | Issue   |
| 2435   | 54          | А       |

**APPLICATION** DEVELOPMENT























1. 3D study diagrams updated to reflect changes to floor plans and elevations.

| Issue | Issue descrption            | Date       |
|-------|-----------------------------|------------|
| В     | Amendments To Address SOFAC | 15.07.21   |
| А     | Development Application     | 06.04.2020 |
|       |                             |            |
|       |                             |            |
|       |                             |            |
|       |                             |            |
|       |                             |            |
|       |                             |            |
|       |                             |            |
|       |                             |            |



Ryleton pty ltd t/as Architex 5888 abn 32 003 315 142 T : 02 9633