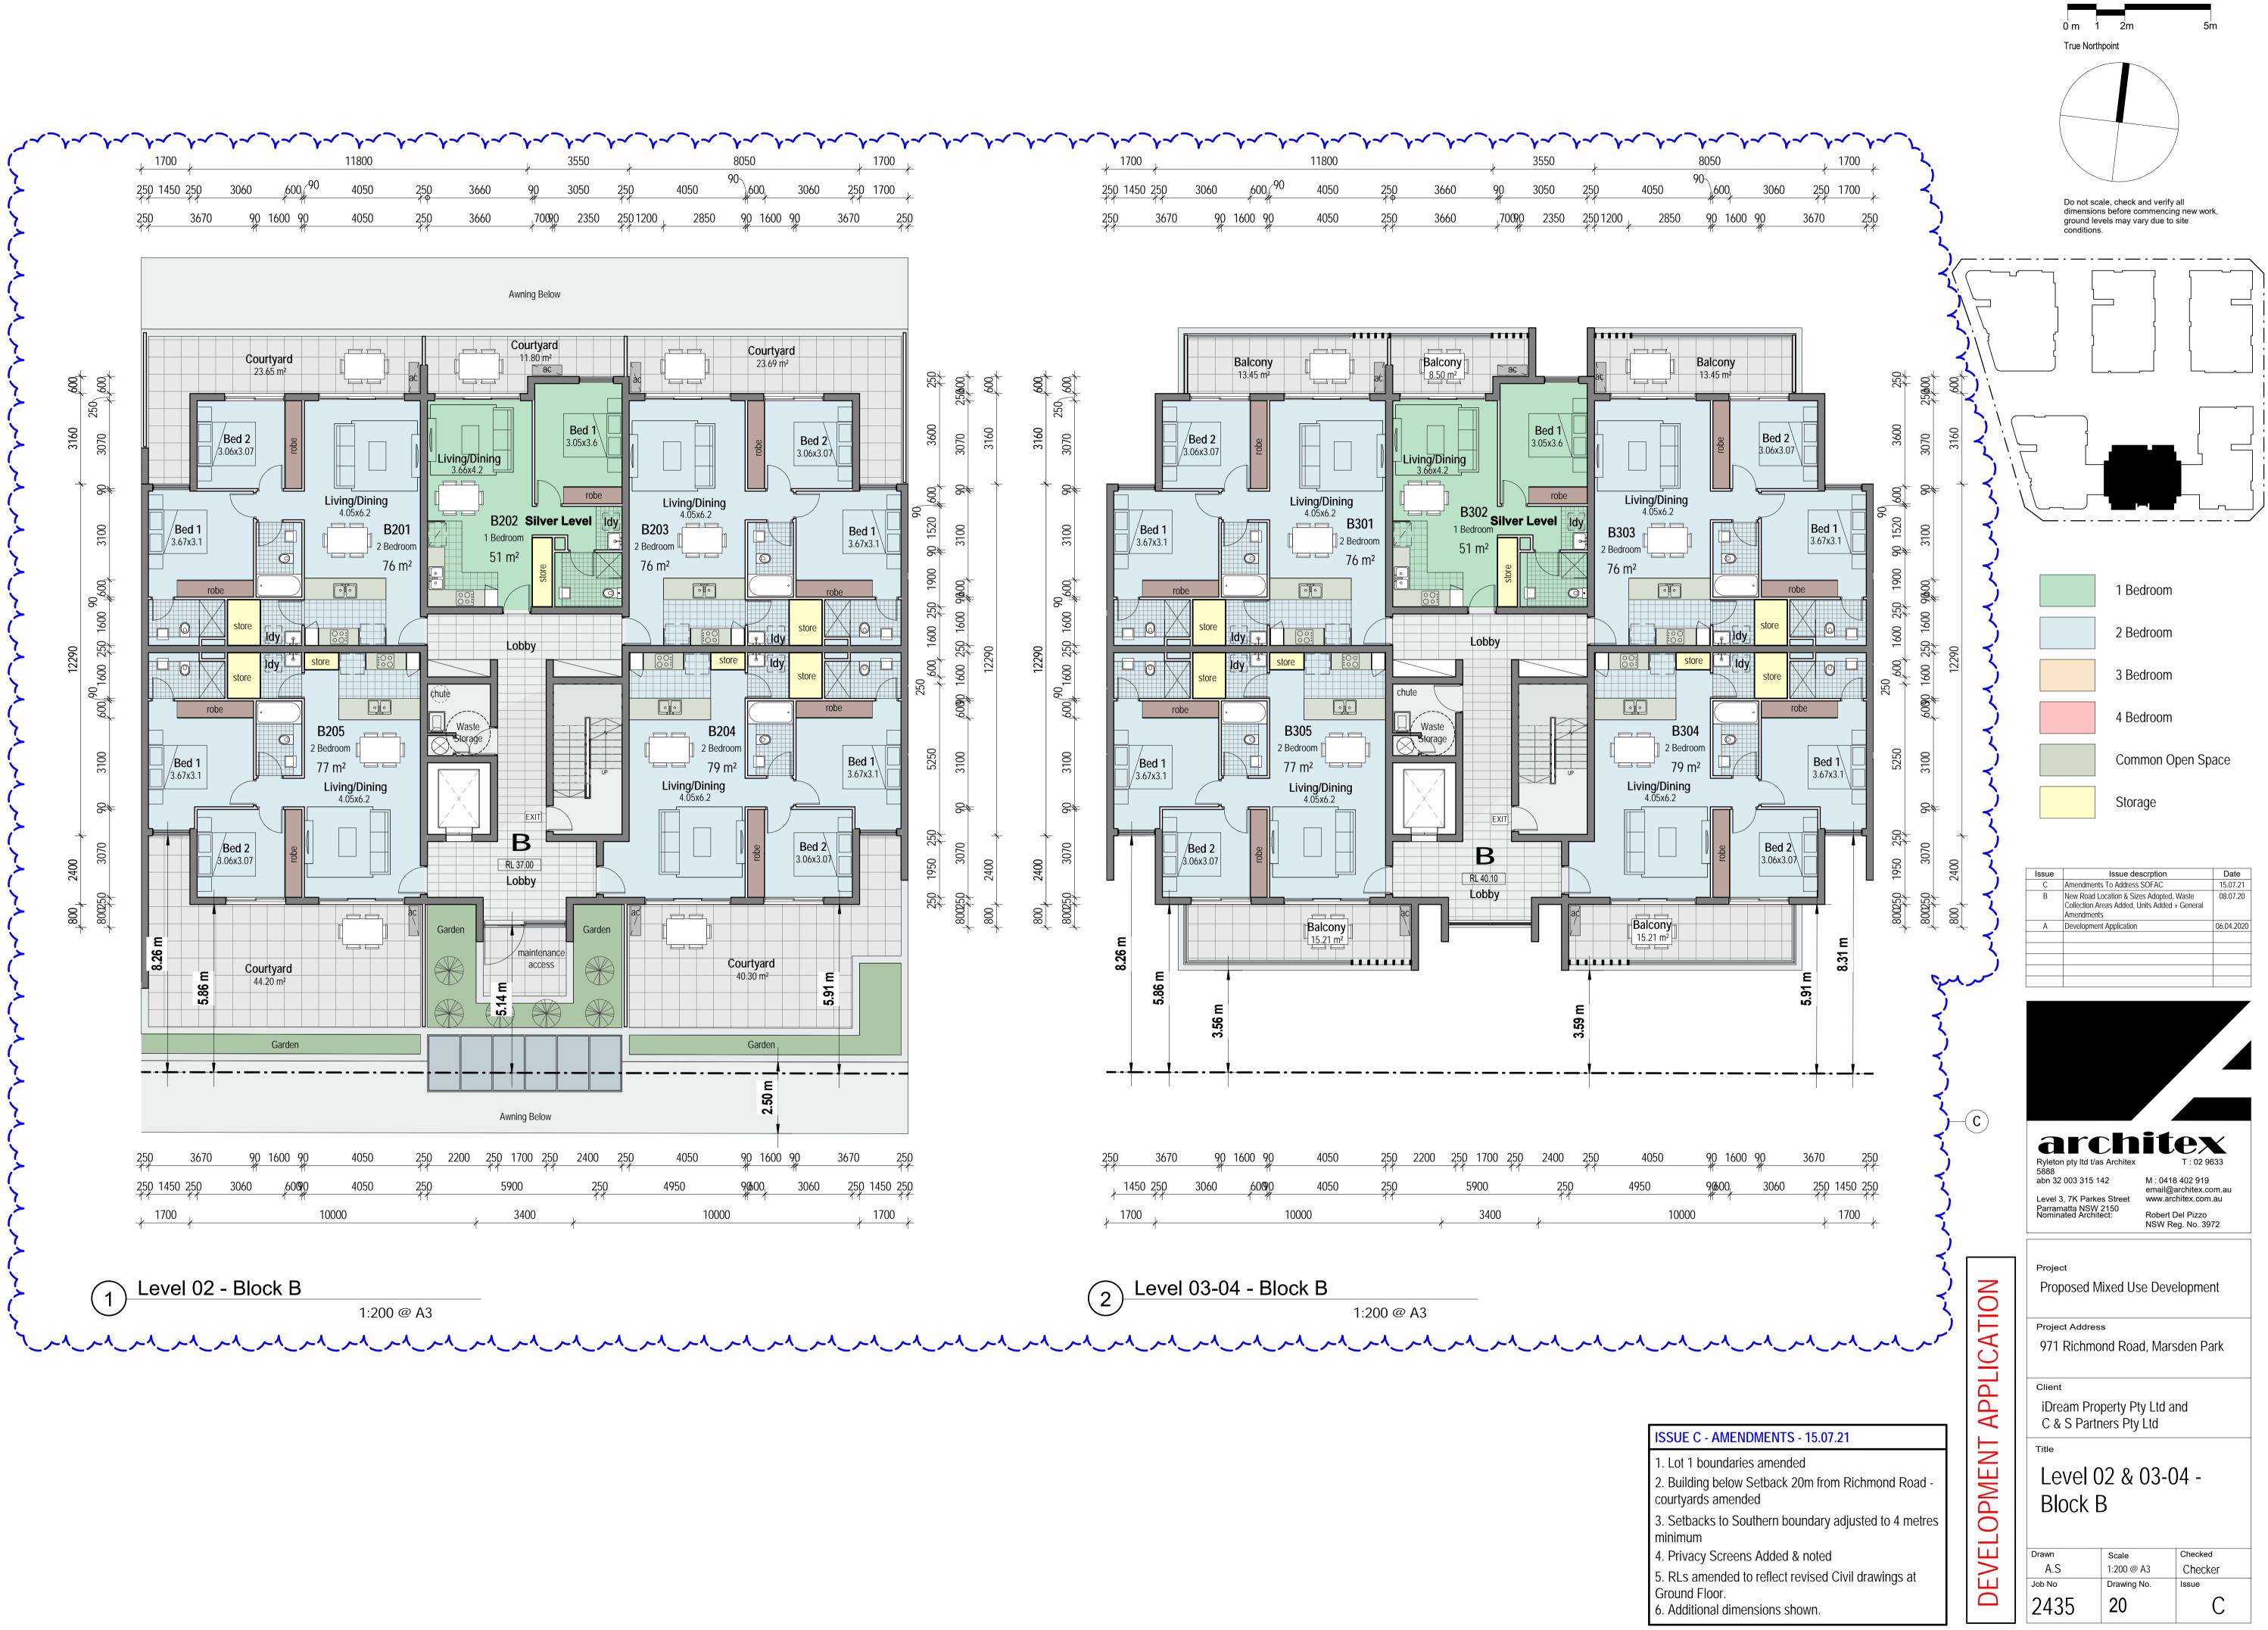

|                                                                                                         |            |
|       |                                                                                                         |            |
|       |                                                                                                         |            |



Robert Del Pizzo NSW Reg. No. 3972

Project Proposed Mixed Use Development

Project Address

971 Richmond Road, Marsden Park

Client

Title

DEVELOPMENT APPLICATION

iDream Property Pty Ltd and C & S Partners Pty Ltd

Roof Level - Block A

| Drawn  | Scale       | Checked |
|--------|-------------|---------|
| A.S    | 1:200 @ A3  | Checker |
| Job No | Drawing No. | Issue   |
| 2435   | 19          | С       |





ISSUE C - AMENDMENTS - 15.07.21 1. Lot 1 boundaries amended 2. Roof over bridging elements between Blocks A and B, and Blocks B and C amended to reflect amendments to units below 3. Setbacks to Southern boundary adjusted to 4.0m minimum to building (3.5m to balconies and projections) 4. Privacy Screens Added & noted 5. RLs amended to reflect revised Civil drawings at

Ground Floor.

6. Additional dimensions shown.

7. Block B Landscape Design amended.



1:200 @ A3

(2) Roof Level - Block B





(1) Level 02 - Block C

1:200 @ A3

minimum respectively)

Ground Floor.



Do not scale, check and verify all dimensions before commencing new work, ground levels may vary due to site conditions.





| Issue | Issue descrption